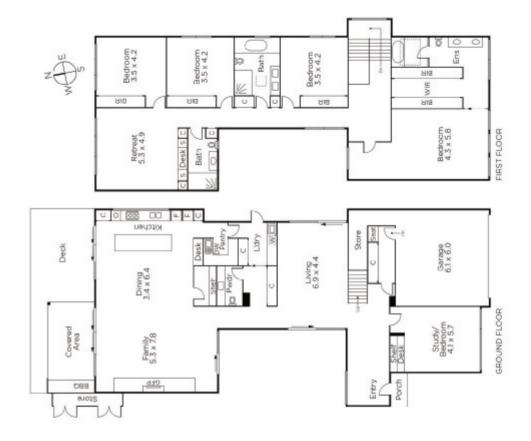

## Spectacular Luxury with Court and Pool

Designed with signature attention to detail by Canny, this 3.y.o. contemporary residence delivers exceptional family luxury within spectacular 1384sqm approx. north-facing gardens with n-s tennis court & pool. A study/5th bedroom & sitting room enjoy garden outlooks. The breathtaking living/dining room & state of the art kitchen open to a covered BBQ terrace & deep garden with heated pool & mod-grass tennis court. The main bedroom with designer en-suite is matched by three additional bedrooms (robes), two stylish bathrooms & retreat. Comprehensively appointed with every luxury including double garage.