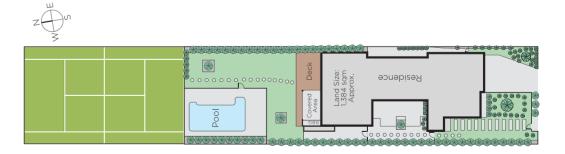

## Spectacular Luxury with Court and Pool

Designed with signature attention to detail by Canny, this 3.y.o. contemporary residence delivers exceptional family luxury within spectacular 1384sqm approx. north-facing gardens with n-s tennis court & pool. A study/5th bedroom & sitting room enjoy garden outlooks. The breathtaking living/dining room & state of the art kitchen open to a covered BBQ terrace & deep garden with heated pool & mod-grass tennis court. The main bedroom with designer en-suite is matched by three additional bedrooms (robes), two stylish bathrooms & retreat. Comprehensively appointed with every luxury including double garage.