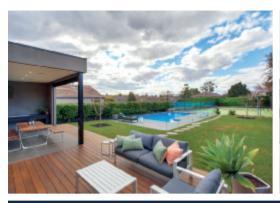

## Spectacular Luxury with Court and Pool

Designed with signature attention to detail by Canny, this 3.y.o. contemporary residence delivers exceptional family luxury within spectacular 1384sqm approx. north-facing gardens with n-s tennis court & pool. A study/5th bedroom & sitting room enjoy garden outlooks. The breathtaking living/dining room & state of the art kitchen open to a covered BBQ terrace & deep garden with heated pool & mod-grass tennis court. The main bedroom with designer en-suite is matched by three additional bedrooms (robes), two stylish bathrooms & retreat. Comprehensively appointed with every luxury including double garage.