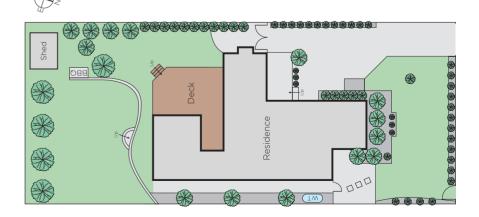

## Substantial Land, Grand Future

'Lavender House' Perfectly set amidst a tree-lined streetscape in an admired Glen Iris address, this circa 1940's original brick home on a generous 669sgm approx. garden allotment entices grand ambitions with scope for a stylish renovation or luxury family home STCA. Comprising traditional sitting & dining, two ground-level bedrooms, central bathroom, well-equipped kitchen/meals. spacious living opening to entertaining deck, spiral staircase leading to two further bedrooms with shared bathroom. Includes ducted heating, reverse cycle heating/cooling, open fireplace, laundry, WIR/BIRs, cellar, & ample OSP.