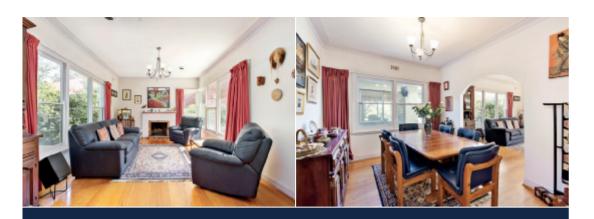

## Substantial Land, Grand Future

'Lavender House' Perfectly set amidst a tree-lined streetscape in an admired Glen Iris address, this circa 1940's original brick home on a generous 669sgm approx. garden allotment entices grand ambitions with scope for a stylish renovation or luxury family home STCA. Comprising traditional sitting & dining, two ground-level bedrooms, central bathroom, well-equipped kitchen/meals. spacious living opening to entertaining deck, spiral staircase leading to two further bedrooms with shared bathroom. Includes ducted heating, reverse cycle heating/cooling, open fireplace, laundry, WIR/BIRs, cellar, & ample OSP.