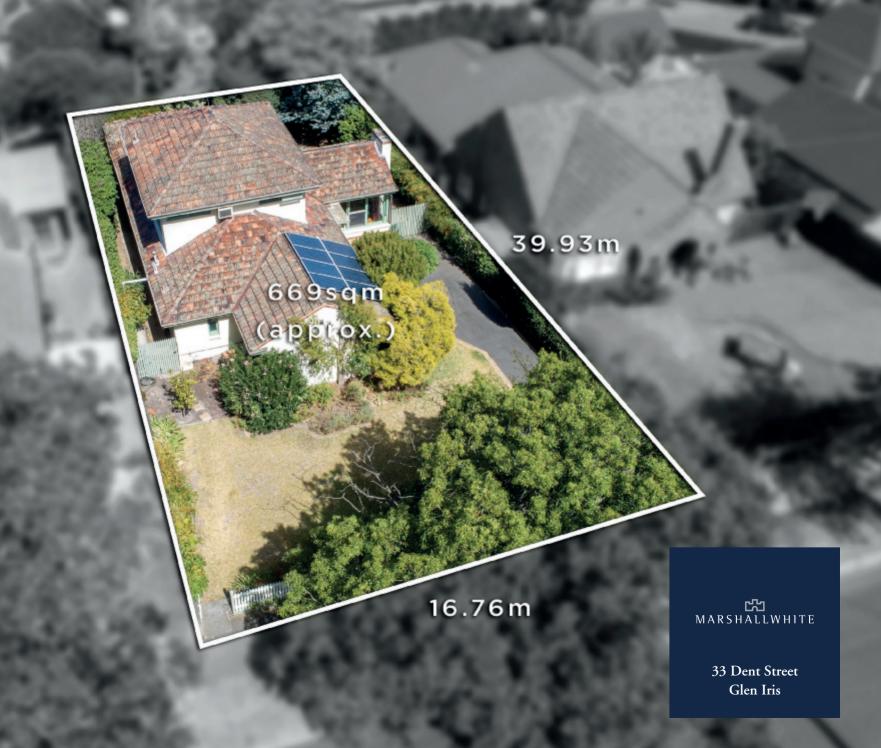

## Substantial Land, Grand Future

'Lavender House' Perfectly set amidst a tree-lined streetscape in an admired Glen Iris address, this circa 1940's original brick home on a generous 669sgm approx. garden allotment entices grand ambitions with scope for a stylish renovation or luxury family home STCA. Comprising traditional sitting & dining, two ground-level bedrooms, central bathroom, well-equipped kitchen/meals. spacious living opening to entertaining deck, spiral staircase leading to two further bedrooms with shared bathroom. Includes ducted heating, reverse cycle heating/cooling, open fireplace, laundry, WIR/BIRs, cellar, & ample OSP.