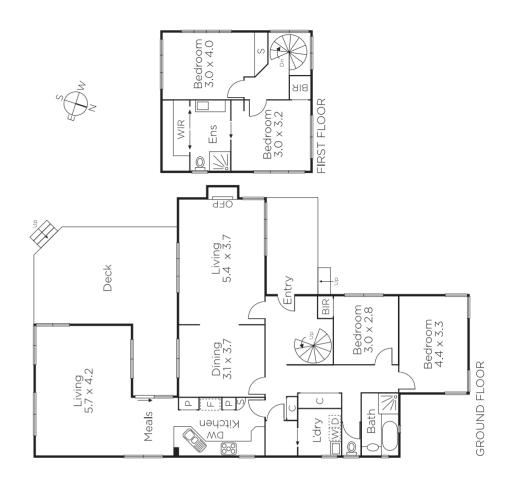

## Substantial Land, Grand Future

'Lavender House' Perfectly set amidst a tree-lined streetscape in an admired Glen Iris address, this circa 1940's original brick home on a generous 669sgm approx. garden allotment entices grand ambitions with scope for a stylish renovation or luxury family home STCA. Comprising traditional sitting & dining, two ground-level bedrooms, central bathroom, well-equipped kitchen/meals. spacious living opening to entertaining deck, spiral staircase leading to two further bedrooms with shared bathroom. Includes ducted heating, reverse cycle heating/cooling, open fireplace, laundry, WIR/BIRs, cellar, & ample OSP.