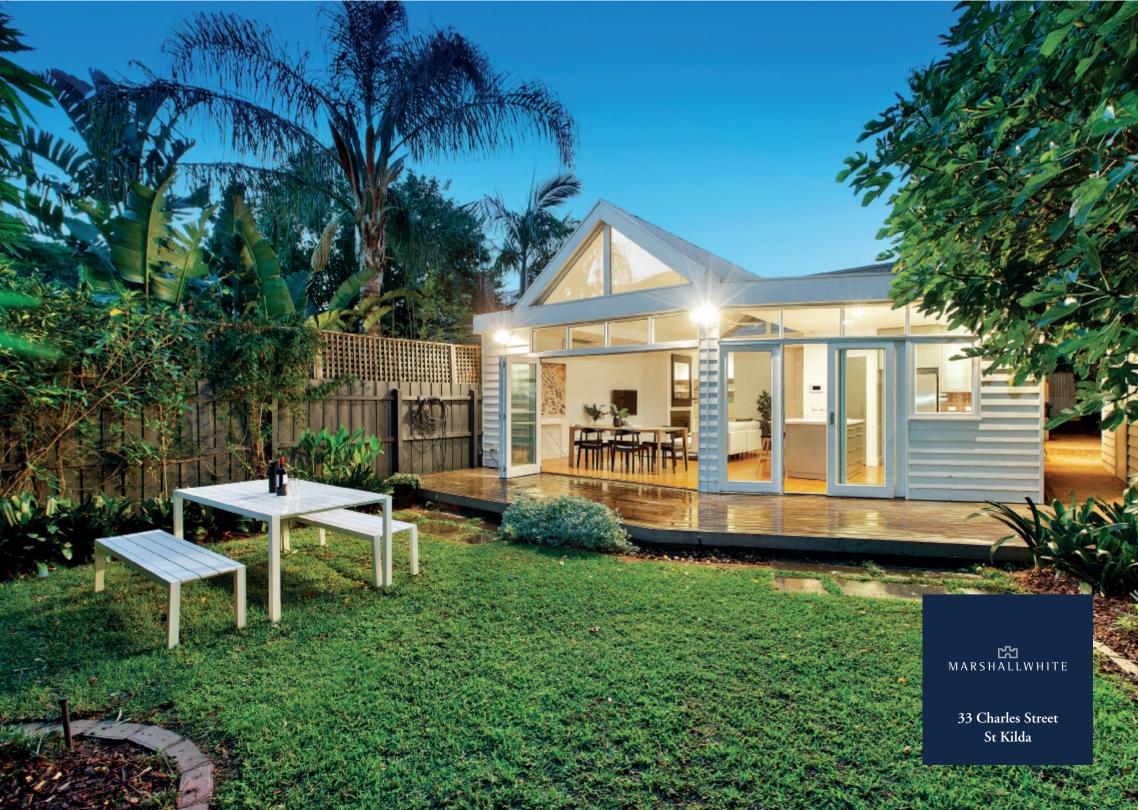

## Luxurious Lifestyle Opportunity

Elegance and luxury define this double fronted renovated and extended Victorian residence, with a unique and masterful floorplan showcasing an unmatched attention to detail and clever optimisation of light and space. Luxuriously proportioned living and dining spaces and a state of the art kitchen featuring Smeg appliances, are effortlessly grouped with a striking garden to create entertaining options as abundant and flexible as they are sophisticated. The north facing main bedroom features walk in robe and opulent ensuite, complemented by three additional bedrooms and chic family bathroom.