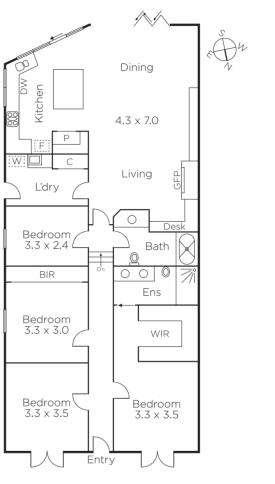

## Luxurious Lifestyle Opportunity

Elegance and luxury define this double fronted renovated and extended Victorian residence, with a unique and masterful floorplan showcasing an unmatched attention to detail and clever optimisation of light and space. Luxuriously proportioned living and dining spaces and a state of the art kitchen featuring Smeg appliances, are effortlessly grouped with a striking garden to create entertaining options as abundant and flexible as they are sophisticated. The north facing main bedroom features walk in robe and opulent ensuite, complemented by three additional bedrooms and chic family bathroom.