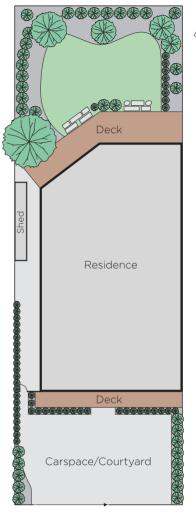

## Luxurious Lifestyle Opportunity

Elegance and luxury define this double fronted renovated and extended Victorian residence, with a unique and masterful floorplan showcasing an unmatched attention to detail and clever optimisation of light and space. Luxuriously proportioned living and dining spaces and a state of the art kitchen featuring Smeg appliances, are effortlessly grouped with a striking garden to create entertaining options as abundant and flexible as they are sophisticated. The north facing main bedroom features walk in robe and opulent ensuite, complemented by three additional bedrooms and chic family bathroom.