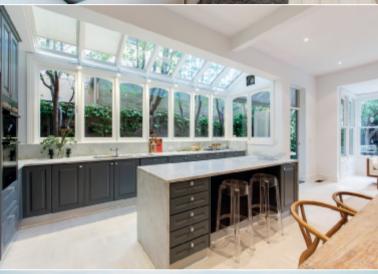

Limed Baltic pine floors provide a fabulous contrast to the soaring ceilings in the arched hall, gracious sitting room and formal dining room, both with marble fireplaces. The captivating main bedroom with balcony, marble fireplace and stunning en-suite is complemented by three additional bedrooms with built in robes, stylish bathroom and a study/5th bedroom. The gourmet kitchen featuring marble benches and Gaggenau/Bosch appliances and a light-filled living/dining room open to the spectacular private landscaped garden oasis with BBQ and picturesque heated pool. Beyond the garden and accessed from Canterbury Pl, a double garage with 2 car-stackers, providing parking for 4 cars. Above is a generous studio/6th bedroom with kitchenette and chic bathroom. Land: 8.5m x 50m (425sqm) approx