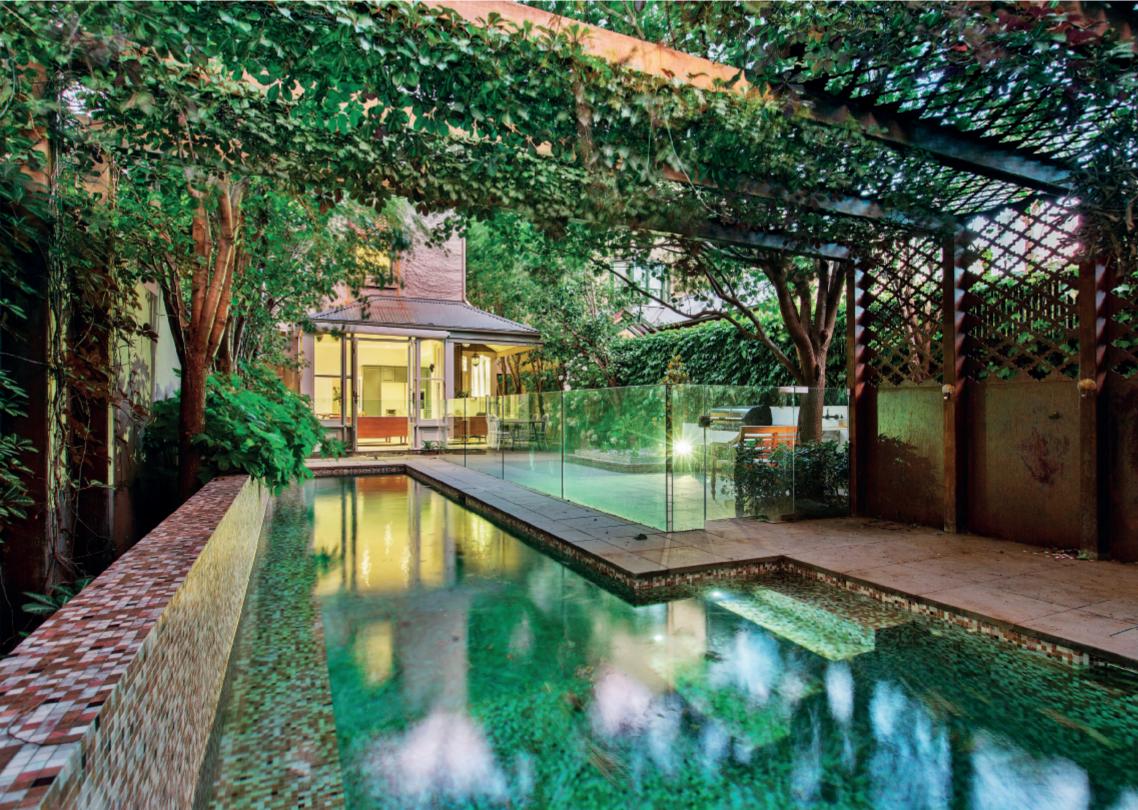

Limed Baltic pine floors provide a fabulous contrast to the soaring ceilings in the arched hall, gracious sitting room and formal dining room, both with marble fireplaces. The captivating main bedroom with balcony, marble fireplace and stunning en-suite is complemented by three additional bedrooms with built in robes, stylish bathroom and a study/5th bedroom. The gourmet kitchen featuring marble benches and Gaggenau/Bosch appliances and a light-filled living/dining room open to the spectacular private landscaped garden oasis with BBQ and picturesque heated pool. Beyond the garden and accessed from Canterbury Pl, a double garage with 2 car-stackers, providing parking for 4 cars. Above is a generous studio/6th bedroom with kitchenette and chic bathroom. Land: 8.5m x 50m (425sqm) approx