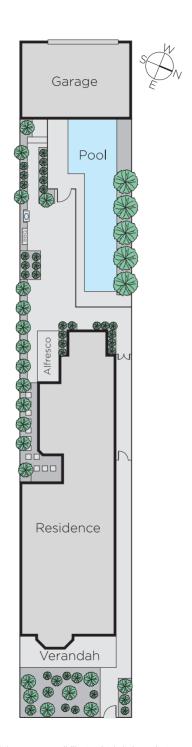

## "Eumerella"

A glorious example of Victorian architecture, this magnificent balconied residence's impressive blend of grandeur and designer style is further enhanced by an unforgettable garden and pool setting. Perfectly situated to easily enjoy every bayside amenity its generous and versatile floor-plan is ideal for every stage of family life.

Limed Baltic pine floors provide a fabulous contrast to the soaring ceilings in the arched hall, gracious sitting room and formal dining room, both with marble fireplaces. The captivating main bedroom with balcony, marble fireplace and stunning en-suite is complemented by three additional bedrooms with built in robes, stylish bathroom and a study/5th bedroom. The gourmet kitchen featuring marble benches and Gaggenau/Bosch appliances and a light-filled living/dining room open to the spectacular private landscaped garden oasis with BBQ and picturesque heated pool. Beyond the garden and accessed from Canterbury Pl, a double garage with 2 car-stackers, providing parking for 4 cars. Above is a generous studio/6th bedroom with kitchenette and chic bathroom. Land: 8.5m x 50m (425sqm) approx