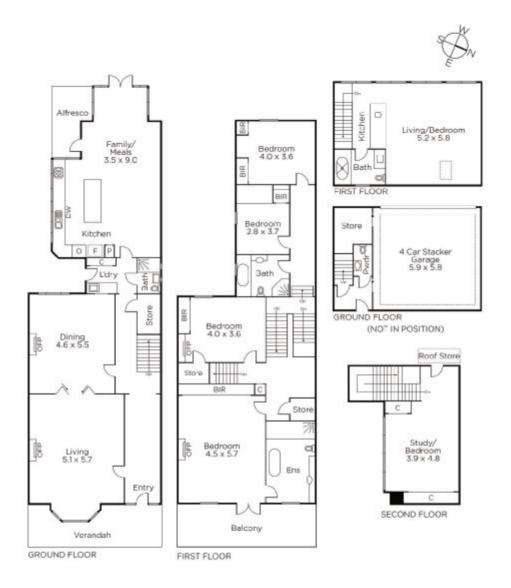

## "Eumerella"

A glorious example of Victorian architecture, this magnificent balconied residence's impressive blend of grandeur and designer style is further enhanced by an unforgettable garden and pool setting. Perfectly situated to easily enjoy every bayside amenity its generous and versatile floor-plan is ideal for every stage of family life.

Limed Baltic pine floors provide a fabulous contrast to the soaring ceilings in the arched hall, gracious sitting room and formal dining room, both with marble fireplaces. The captivating main bedroom with balcony, marble fireplace and stunning en-suite is complemented by three additional bedrooms with built in robes, stylish bathroom and a study/5th bedroom. The gourmet kitchen featuring marble benches and Gaggenau/Bosch appliances and a light-filled living/dining room open to the spectacular private landscaped garden oasis with BBQ and picturesque heated pool. Beyond the garden and accessed from Canterbury Pl, a double garage with 2 car-stackers, providing parking for 4 cars. Above is a generous studio/6th bedroom with kitchenette and chic bathroom. Land: 8.5m x 50m (425sqm) approx

## 33canterburyroad-middlepark.com

6 🚍 4 🔠 4 🚍

Auction Saturday 24th February at 2.30pm

Oliver Bruce 0409 856 599

**Sarah Wood** 0408 902 827

Nicholas Hoo 0435 728 272