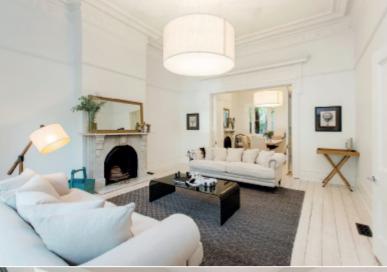

Limed Baltic pine floors provide a fabulous contrast to the soaring ceilings in the arched hall, gracious sitting room and formal dining room, both with marble fireplaces. The captivating main bedroom with balcony, marble fireplace and stunning en-suite is complemented by three additional bedrooms with built in robes, stylish bathroom and a study/5th bedroom. The gourmet kitchen featuring marble benches and Gaggenau/Bosch appliances and a light-filled living/dining room open to the spectacular private landscaped garden oasis with BBQ and picturesque heated pool. Beyond the garden and accessed from Canterbury Pl, a double garage with 2 car-stackers, providing parking for 4 cars. Above is a generous studio/6th bedroom with kitchenette and chic bathroom. Land: 8.5m x 50m (425sqm) approx