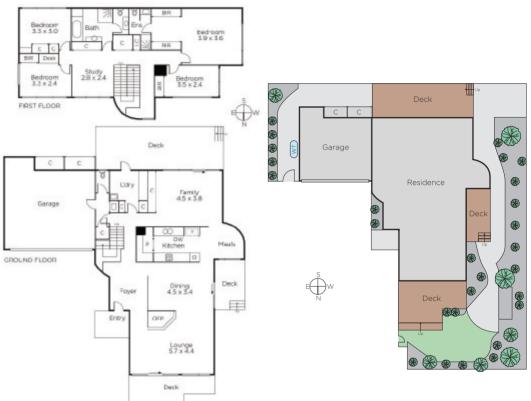

## Privacy, Serenity and Security

Enjoying tranquillity and seclusion at the rear of a large allotment, this architect designed contemporary townhouse offers spacious and light nine room accommodation including four bedrooms and a study, two bathrooms, a powder room and a huge double garage. Expansive decks create delightful alfresco living and entertaining areas linking the house to the picturesque garden.