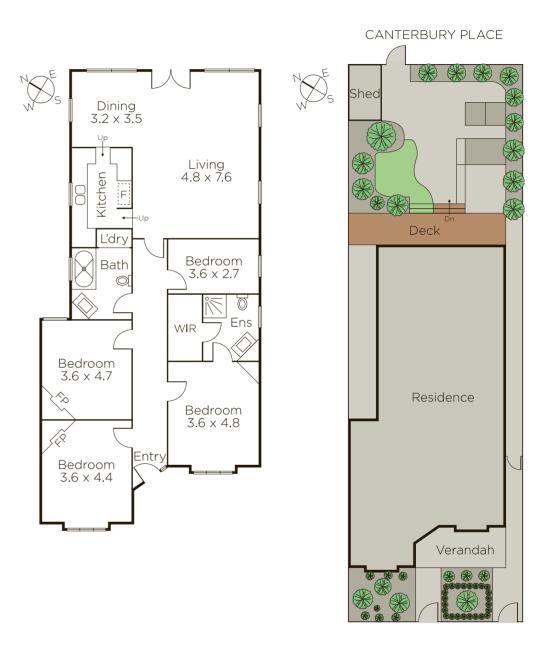

## Quintessential Middle Park Lifestyle Location

In a premier locale, an elegant Edwardian façade introduces this four-bedroom family residence featuring spacious light-filled living accommodation and exquisite period features in a north facing garden setting. Cathedral ceilings define open-plan living comprising kitchen, sitting and dining areas opening to a timber deck. Includes main ensuite bedroom with walk-in robe. This fine home offers second street frontage to Canterbury Place, plus potential to add studio or garaging (STCA) if desired, to embark on an architect's renovation or extension (STCA) while enjoying its comfortable condition and lifestyle location.