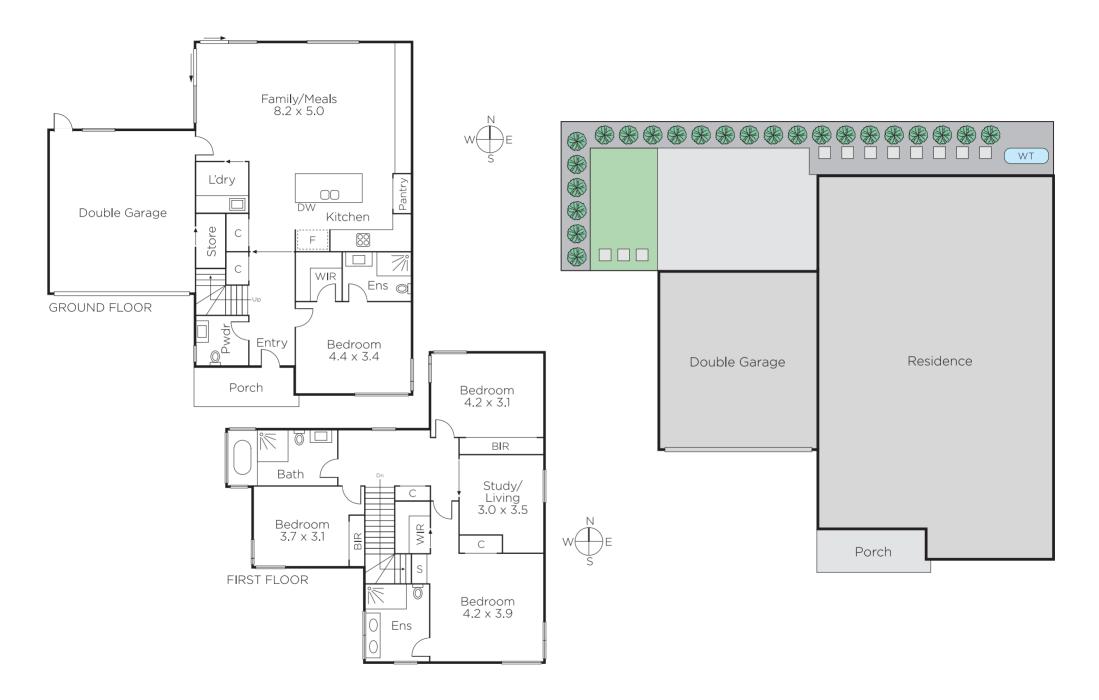

## A Stylish, Low Maintenance Canterbury Lifestyle

This luxuriously appointed two-storey contemporary town residence is enviably located in one of Canterbury's coveted tree-lined streets. Setting a bench mark for stylish low maintenance living and clever design, the home is privately positioned in a boutique complex with an interior featuring a neutral décor with engineered French Oak floors, high ceilings and large windows delivering leafy garden vistas. A flowing floorplan includes a powder room plus generous living and dining area incorporating a superb kitchen with CaesarStone bench-tops, island bench and prestige Miele appliances, double integrated fridge/freezer plus an adjoining laundry. All opening to a paved alfresco area in a north-facing courtyard - perfect for indoor/outdoor enjoyment and relaxation. Complemented by four bedrooms, with a choice of upstairs or downstairs main bedroom both with WIRs and fully-tiled ensuites plus an upstairs retreat and family bathroom. Other features include zoned ducted heating & cooling, ducted vacuum, rain water tank and excellent security with video intercom, alarm, remote gates and double garage/storage with direct internal entry and garden access.