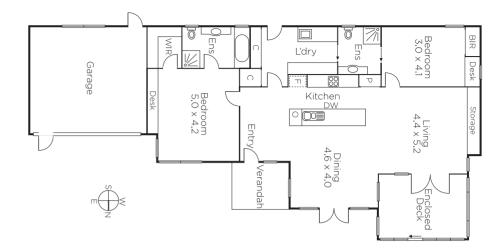

## Spacious, Single-Level and close to Martin St

Be impressed by the Brighton lifestyle location, and look forward to the right balance of space and low-maintenance design in this private single level enclave. Two-bedroom townhouse is north-facing and updated. It's big on impressive features, from the generous light-filled living area to the extra-large main bedroom. Stone benches and stainless steel appliances are at the heart of the generous kitchen, and the ensuite and bathroom are finished to a high standard. Freestanding and in excellent order, easy level access, enclosed deck area, double garage and solar power panels. Walk to the beach, trains and shops.