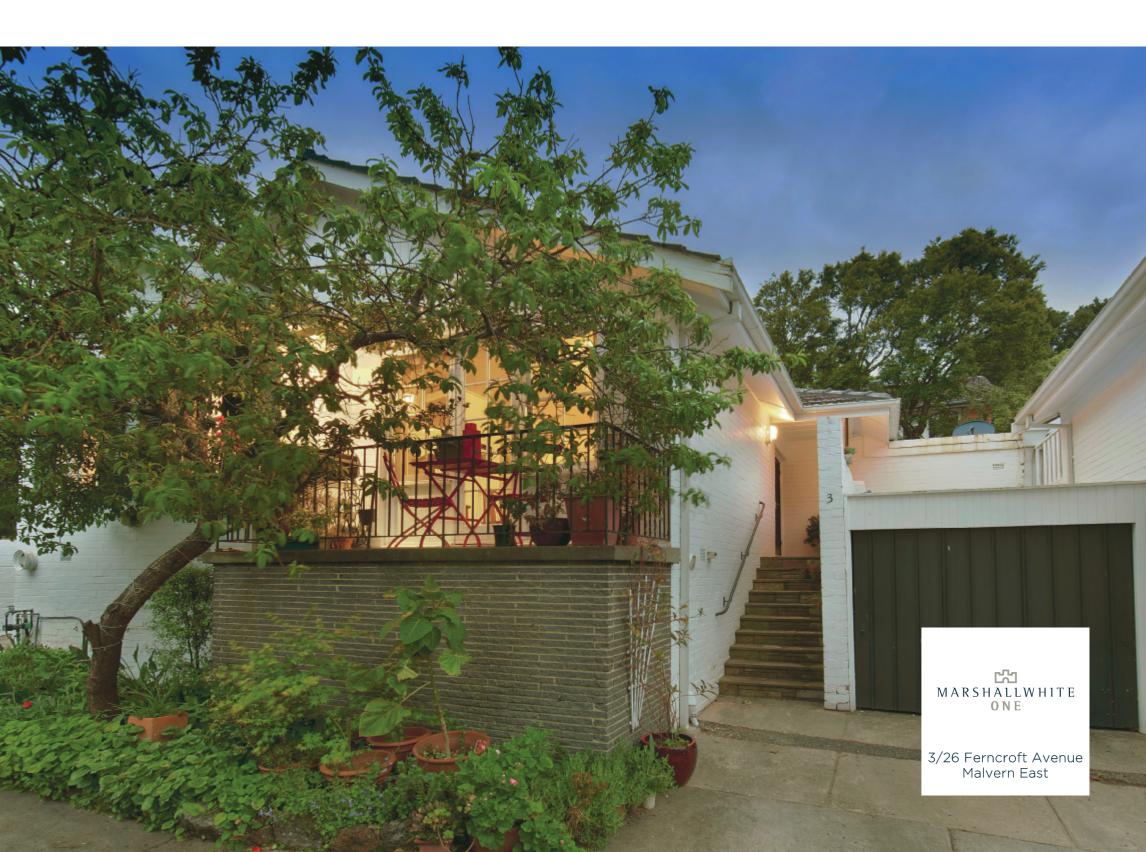

## An Oasis Ready for Revival in Hedgeley Dene

This surprisingly large and delightfully private, two bedroom villa unit is a light-filled home of elegance that provides an opportunity for cosmetic revival within metres of Hedgeley Dene Gardens. Exquisitely bright with its own courtyard, the kitchen is ready for your own styling and semi-attached to a large 'L' shaped lounge/dining with a pretty balcony and a calming sense of sanctuary. One of only four, the home features a lock-up garage, robes in both bedrooms, a second courtyard, generous bathroom with an independent bath and shower, plus a separate wc and laundry. Not just idyllic and peaceful, this exclusive location is ready to reward your vision near cafes and shops on Wattletree Rd, plus city-bound public transport, beautiful parks and easy freeway access.