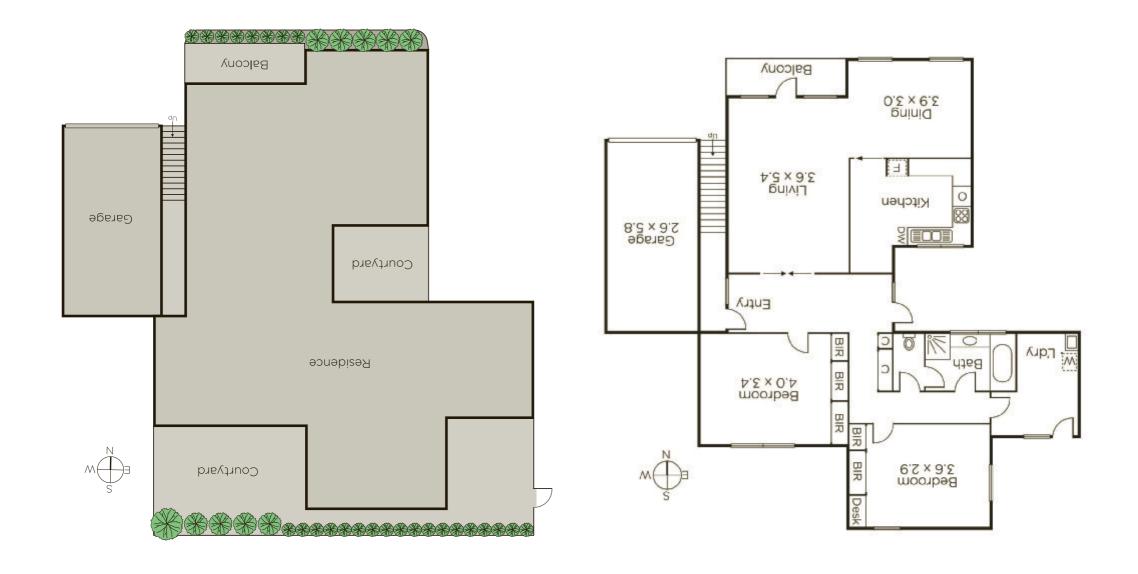

## An Oasis Ready for Revival in Hedgeley Dene

This surprisingly large and delightfully private, two bedroom villa unit is a light-filled home of elegance that provides an opportunity for cosmetic revival within metres of Hedgeley Dene Gardens. Exquisitely bright with its own courtyard, the kitchen is ready for your own styling and semi-attached to a large 'L' shaped lounge/dining with a pretty balcony and a calming sense of sanctuary. One of only four, the home features a lock-up garage, robes in both bedrooms, a second courtyard, generous bathroom with an independent bath and shower, plus a separate wc and laundry. Not just idyllic and peaceful, this exclusive location is ready to reward your vision near cafes and shops on Wattletree Rd, plus city-bound public transport, beautiful parks and easy freeway access.