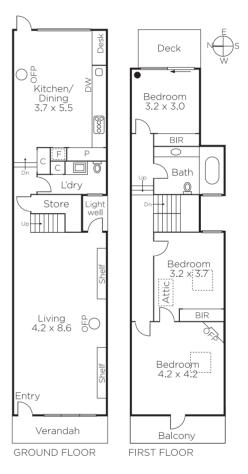

## Sophisticated Urban Living

Beyond the threshold of this magnificent terraced Victorian residence, an architect designed renovation enhances substantial family living spaces. Embellished with superb Spotted Gum timber floors, bespoke bookcases and a brilliant suspended rotating 'focus' fireplace, the living space encapsulates urban luxury. An open-plan kitchen and dining area flows effortlessly to a private courtyard, creating a sophisticated setting for both small and large scale entertaining. Upstairs, the 1st floor boasts a sleek main bathroom, 3 generous bedrooms and 2 balconies. Also includes powder room with laundry facilities, extensive storage options, study nook and solar panels.