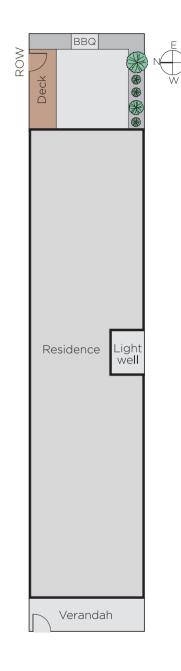

## Sophisticated Urban Living

Beyond the threshold of this magnificent terraced Victorian residence, an architect designed renovation enhances substantial family living spaces. Embellished with superb Spotted Gum timber floors, bespoke bookcases and a brilliant suspended rotating 'focus' fireplace, the living space encapsulates urban luxury. An open-plan kitchen and dining area flows effortlessly to a private courtyard, creating a sophisticated setting for both small and large scale entertaining. Upstairs, the 1st floor boasts a sleek main bathroom, 3 generous bedrooms and 2 balconies. Also includes powder room with laundry facilities, extensive storage options, study nook and solar panels.