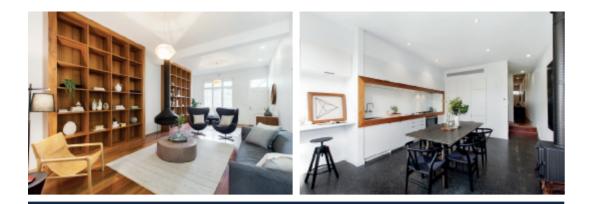

## Sophisticated Urban Living

Beyond the threshold of this magnificent terraced Victorian residence, an architect designed renovation enhances substantial family living spaces. Embellished with superb Spotted Gum timber floors, bespoke bookcases and a brilliant suspended rotating 'focus' fireplace, the living space encapsulates urban luxury. An open-plan kitchen and dining area flows effortlessly to a private courtyard, creating a sophisticated setting for both small and large scale entertaining. Upstairs, the 1st floor boasts a sleek main bathroom, 3 generous bedrooms and 2 balconies. Also includes powder room with laundry facilities, extensive storage options, study nook and solar panels.