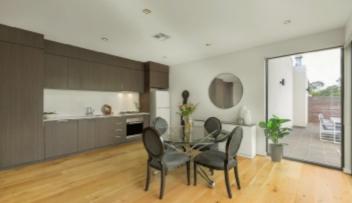

## Penthouse Prestige with a Junction Lifestyle

With incredible outdoor entertaining, this stunning two bedroom penthouse apartment is impressively proportioned and thoughtfully designed for home entertaining, just metres from Camberwell Junction and all modes of transport. Thoroughly committed to quality, the home's vast open-plan living and a galley-style kitchen combine Miele appliances with stone bench tops, a clever study nook and a mesmerizing gas fire place as it flows outdoors to a vast terrace that is suited to entertaining. Both the master ensuite and the main bathroom are handsome designer spaces, fully-tiled in black with stone-topped and wall-hung vanities for maximum visual impact, whilst each of the bedrooms is well-served by particularly large built-in robes. Fully-secure with video entry, elevator access and a storage cage, the home also offers huge windows and glass sliding doors, reverse cycle heating/cooling and off street parking for one car.