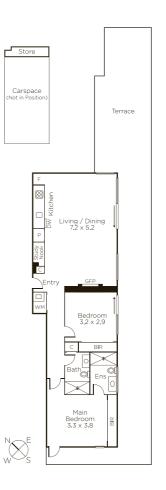

## Penthouse Prestige with a Junction Lifestyle

With incredible outdoor entertaining, this stunning two bedroom penthouse apartment is impressively proportioned and thoughtfully designed for home entertaining, just metres from Camberwell Junction and all modes of transport. Thoroughly committed to quality, the home's vast open-plan living and a galley-style kitchen combine Miele appliances with stone bench tops, a clever study nook and a mesmerizing gas fire place as it flows outdoors to a vast terrace that is suited to entertaining. Both the master ensuite and the main bathroom are handsome designer spaces, fully-tiled in black with stone-topped and wall-hung vanities for maximum visual impact, whilst each of the bedrooms is well-served by particularly large built-in robes. Fully-secure with video entry, elevator access and a storage cage, the home also offers huge windows and glass sliding doors, reverse cycle heating/cooling and off street parking for one car.