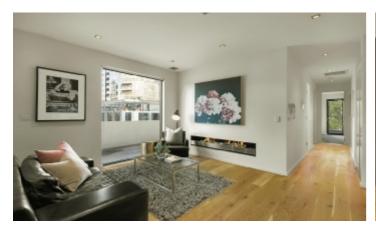

## Penthouse Prestige with a Junction Lifestyle

With incredible outdoor entertaining, this stunning two bedroom penthouse apartment is impressively proportioned and thoughtfully designed for home entertaining, just metres from Camberwell Junction and all modes of transport. Thoroughly committed to quality, the home's vast open-plan living and a galley-style kitchen combine Miele appliances with stone bench tops, a clever study nook and a mesmerizing gas fire place as it flows outdoors to a vast terrace that is suited to entertaining. Both the master ensuite and the main bathroom are handsome designer spaces, fully-tiled in black with stone-topped and wall-hung vanities for maximum visual impact, whilst each of the bedrooms is well-served by particularly large built-in robes. Fully-secure with video entry, elevator access and a storage cage, the home also offers huge windows and glass sliding doors, reverse cycle heating/cooling and off street parking for one car.