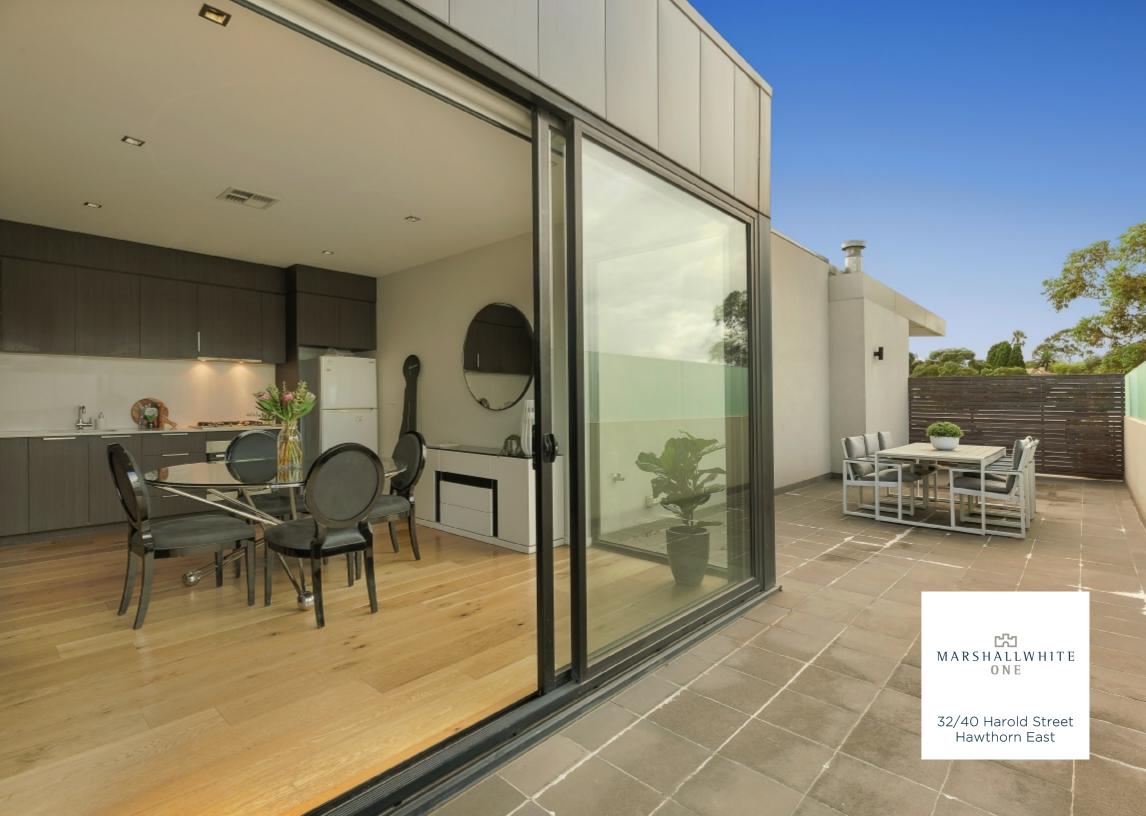

## Penthouse Prestige with a Junction Lifestyle

With incredible outdoor entertaining, this stunning two bedroom penthouse apartment is impressively proportioned and thoughtfully designed for home entertaining, just metres from Camberwell Junction and all modes of transport. Thoroughly committed to quality, the home's vast open-plan living and a galley-style kitchen combine Miele appliances with stone bench tops, a clever study nook and a mesmerizing gas fire place as it flows outdoors to a vast terrace that is suited to entertaining. Both the master ensuite and the main bathroom are handsome designer spaces, fully-tiled in black with stone-topped and wall-hung vanities for maximum visual impact, whilst each of the bedrooms is well-served by particularly large built-in robes. Fully-secure with video entry, elevator access and a storage cage, the home also offers huge windows and glass sliding doors, reverse cycle heating/cooling and off street parking for one car.