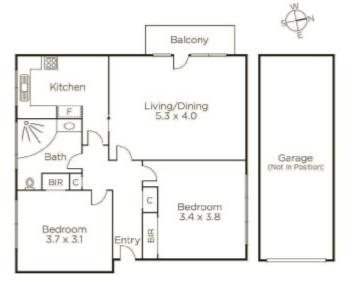

## Stunning City Views and a Prized Address

Framing terrific views that extend to the city skyline, this bright and refurbished two bedroom apartment is positioned for lifestyle and presents an undeniable set of investment credentials. Generous older-style proportions reveal a perspective of the city skyline that is awe inspiring from the lounge / dining and its balcony, all of which is semi-attached to a kitchen / meals that is light-filled and sparkling. Secure intercom entry and a lock-up garage are wonderful inclusions in this vibrant position, whilst the unique bathroom is appointed with a corner spa. Additional features include new carpets, a freshly paint and communal laundry facilities. Each of the local villages is unique with their own offerings of tremendous cafes, shops, bars and restaurants, plus there are trams along Malvern Rd and Toorak Rd as well as Hawksburn Railway Station all comfortably walkable from this prestigious tree-lined street.