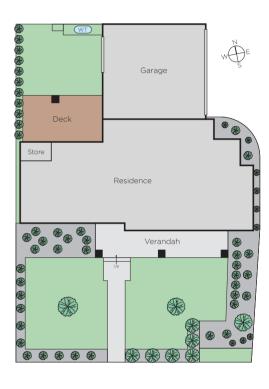

## Contemporary Design, Lifestyle Location

This recently completed three bedroom town residence encapsulates considerable family appeal only moments from Ashburton Village's myriad of cafes and boutiques. Two level dimensions are underpinned by impeccable finishes, consistent design elements and stylish clean lines. Rich timber floors flow through inviting open plan living and dining areas as well as a sleek kitchen which is highlighted by stone surfaces and quality appointments. Features include north facing garden with undercover deck, three bathrooms, laundry, reverse cycle A/C units throughout, storage, powder room and two car garage.