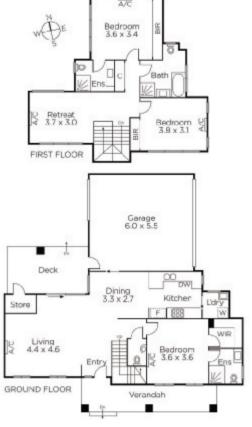

## Contemporary Design, Lifestyle Location

This recently completed three bedroom town residence encapsulates considerable family appeal only moments from Ashburton Village's myriad of cafes and boutiques. Two level dimensions are underpinned by impeccable finishes, consistent design elements and stylish clean lines. Rich timber floors flow through inviting open plan living and dining areas as well as a sleek kitchen which is highlighted by stone surfaces and quality appointments. Features include north facing garden with undercover deck, three bathrooms, laundry, reverse cycle A/C units throughout, storage, powder room and two car garage.