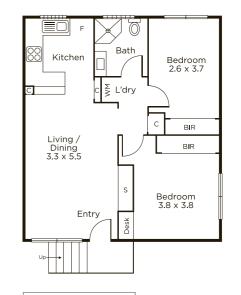

## A Hidden Surprise, Tastefully Renovated

With an eye for detail and tastefully understated simplicity, this bright and uplifting, two bedroom apartment has been renovated in a brilliant location just moments from all conceivable amenities on Burke Rd. Newly painted with gleaming white kitchen cabinetry and new timber tone flooring, the open-plan living area is a quality-rich space enriched by stone benches and a SMEG oven/cooktop while, the bedrooms are freshly carpeted with light-enhancing, mirrored robes - one also with a built-in desk. Additional features include a vogue bathroom, European laundry, reverse cycle air conditioning and the highly-coveted prize of parking at the front. Secluded but so central to Burke Rd and Camberwell Junction where trams and trains can take you in every direction and offer you the easiest possible city-commuting, plus the café culture, shopping, restaurants and bars are all first class.