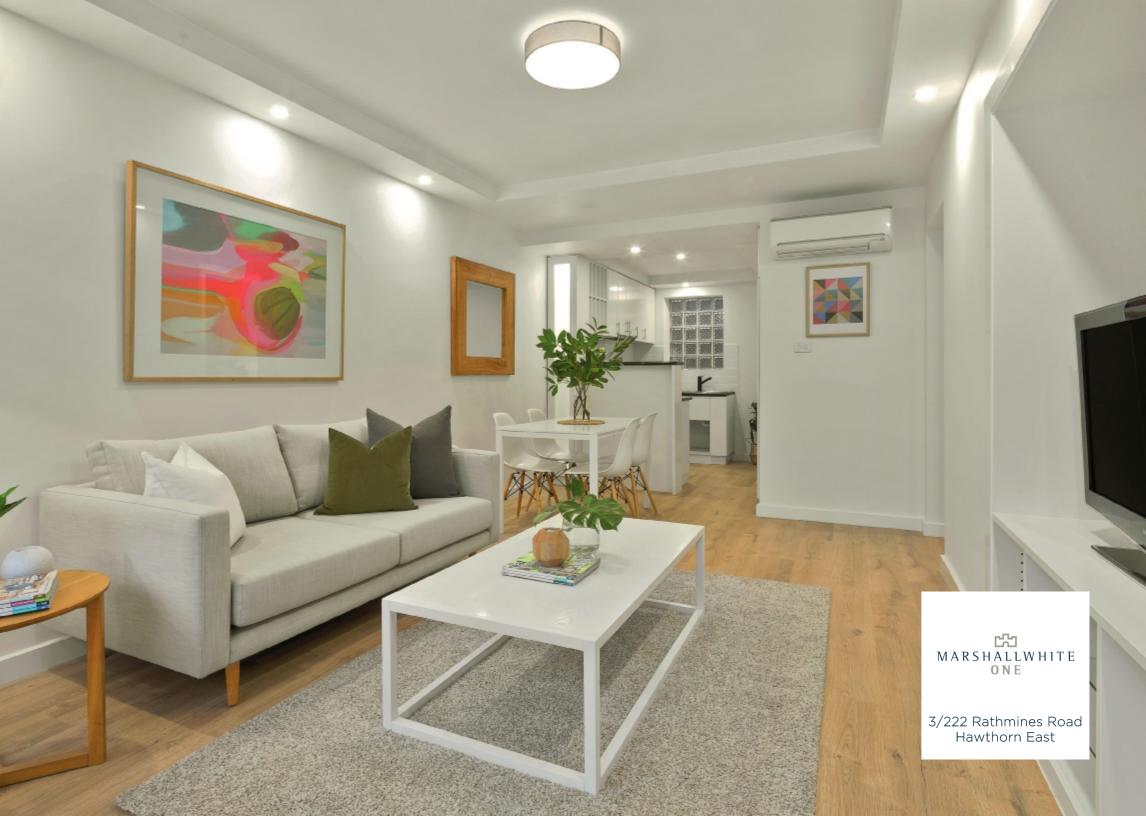

## A Hidden Surprise, Tastefully Renovated

With an eye for detail and tastefully understated simplicity, this bright and uplifting, two bedroom apartment has been renovated in a brilliant location just moments from all conceivable amenities on Burke Rd. Newly painted with gleaming white kitchen cabinetry and new timber tone flooring, the open-plan living area is a quality-rich space enriched by stone benches and a SMEG oven/cooktop while, the bedrooms are freshly carpeted with light-enhancing, mirrored robes - one also with a built-in desk. Additional features include a vogue bathroom, European laundry, reverse cycle air conditioning and the highly-coveted prize of parking at the front. Secluded but so central to Burke Rd and Camberwell Junction where trams and trains can take you in every direction and offer you the easiest possible city-commuting, plus the café culture, shopping, restaurants and bars are all first class.