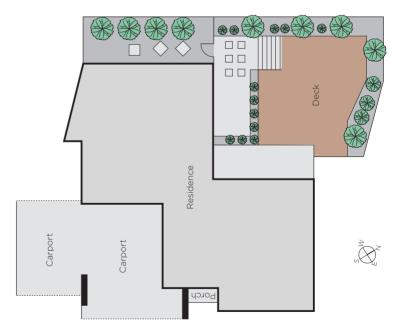

## A Coveted Riverside Lifestyle

This multi-level town residence was brilliantly designed by the Award-Winning Architect, Graeme Gunn. The ultra-stylish, light-filled interior features garden vistas, rendered brick walls and timber ceilings and comprises a formal dining room and sitting room (gasLF) and superbly appointed CaesarStone/Smeg kitchen/meals all flowing through floor-to-ceiling doors to a private deck. The upper levels feature a retreat/study, family bathroom, 3 bedrooms, main with ensuite and dressing room. Features ducted heating, air conditioners, laundry, ample storage, auto gates and double carport plus visitor parking permit.