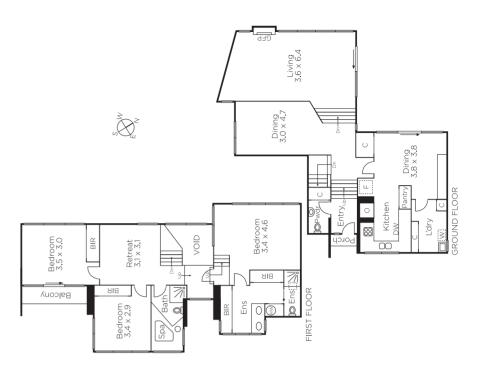

## A Coveted Riverside Lifestyle

This multi-level town residence was brilliantly designed by the Award-Winning Architect, Graeme Gunn. The ultra-stylish, light-filled interior features garden vistas, rendered brick walls and timber ceilings and comprises a formal dining room and sitting room (gasLF) and superbly appointed CaesarStone/Smeg kitchen/meals all flowing through floor-to-ceiling doors to a private deck. The upper levels feature a retreat/study, family bathroom, 3 bedrooms, main with ensuite and dressing room. Features ducted heating, air conditioners, laundry, ample storage, auto gates and double carport plus visitor parking permit.