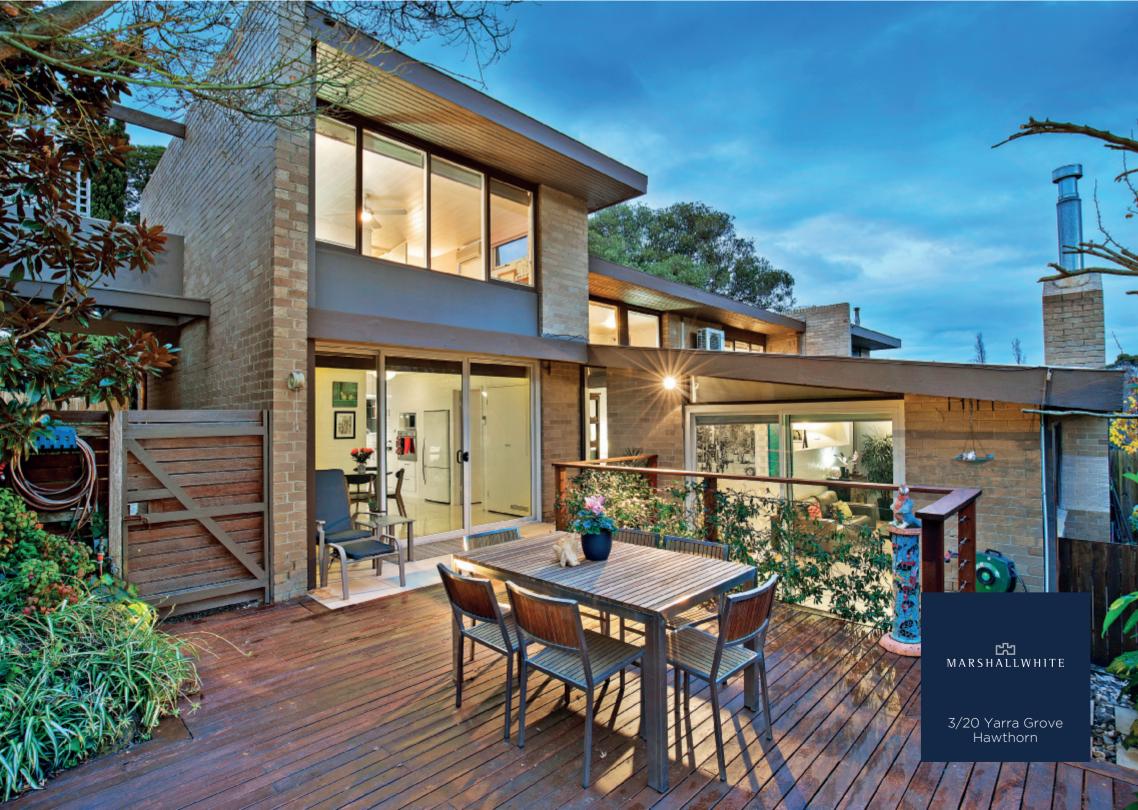

## A Coveted Riverside Lifestyle

This multi-level town residence was brilliantly designed by the Award-Winning Architect, Graeme Gunn. The ultra-stylish, light-filled interior features garden vistas, rendered brick walls and timber ceilings and comprises a formal dining room and sitting room (gasLF) and superbly appointed CaesarStone/Smeg kitchen/meals all flowing through floor-to-ceiling doors to a private deck. The upper levels feature a retreat/study, family bathroom, 3 bedrooms, main with ensuite and dressing room. Features ducted heating, air conditioners, laundry, ample storage, auto gates and double carport plus visitor parking permit.