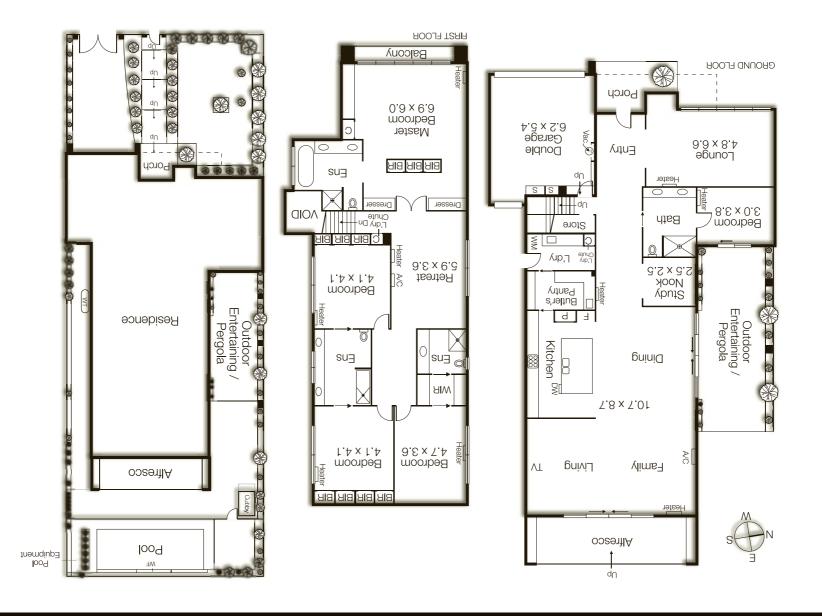

## **buxton**

Brighton East 32 Welwyn Avenue

Auction Saturday 17 June - 11.30am

Exceptional Living, Exclusive Locale

Luxuriate in your own 5-bedroom/4-bathroom contemporary showpiece peacefully situated on a tree-lined street in the coveted Dendy Park precinct. Showcasing premium fittings, the home boasts a formal lounge plus expansive rear living/dining zone spilling out to two separate alfresco patios & fully-tiled pool. Designed to impress, the stunning gourmet kitchen boasts high-end European appliances, butler's pantry & granite island; whilst bathroom access to every bedroom, an

upstairs retreat, study, hydronic heating, study, split system cooling, alarm, ducted

vacuum, double auto garage plus auto gates conclude a flawless package.

www.32.welwynavenuebrightoneast.com

5 h 4 🗀 2 👄 🚵