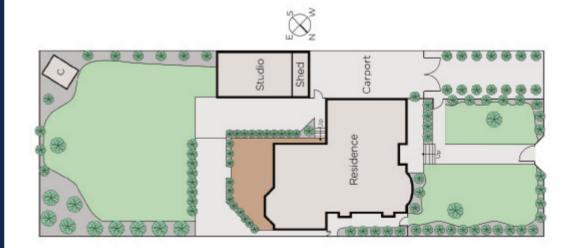

## Admired Position, Ultimate Family Abode

Gracefully poised on an outstanding 947sqm approx., this beautifully renovated 1920's residence is an exemplar of sophisticated charm, luxury family living and ultimate entertaining. Incorporating a series of inviting spaces comprising formal lounge & dining, Smeg kitchen, family meals, master with ensuite/WIRs, three robed bedrooms, family bathroom, powder, laundry, entertaining deck, spacious gardens & self-contained bungalow. Includes ducted heating & cooling, OFPs, alarm, cubby house, carport & OSP. Located close to parklands, excellent schools, Camberwell's best shopping & dining precincts & transport.