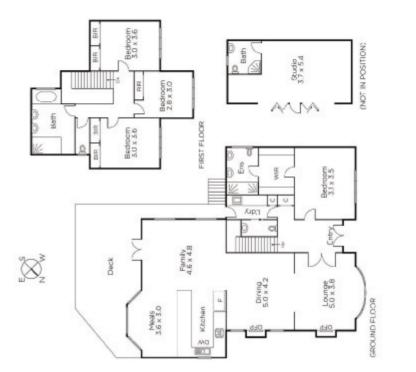

## Admired Position, Ultimate Family Abode

Gracefully poised on an outstanding 947sqm approx., this beautifully renovated 1920's residence is an exemplar of sophisticated charm, luxury family living and ultimate entertaining. Incorporating a series of inviting spaces comprising formal lounge & dining, Smeg kitchen, family meals, master with ensuite/WIRs, three robed bedrooms, family bathroom, powder, laundry, entertaining deck, spacious gardens & self-contained bungalow. Includes ducted heating & cooling, OFPs, alarm, cubby house, carport & OSP. Located close to parklands, excellent schools, Camberwell's best shopping & dining precincts & transport.