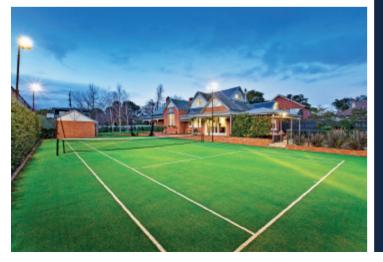

## "Merton" c1890 - Sublime Family Living and Entertaining

Gracing a magnificent double garden allotment which includes an azure blue pool & night-lit synthetic tennis court - this impressive slate roofed Victorian family residence is arguably one of the finest homes in the surrounding area. Step inside & enjoy the stunning ambience of the beautifully renovated & extended interior characterised by its subtle period attributes & a seamless blend of contemporary living areas. The elegant zoned accommodation over 2-levels features polished timber floors, an arched hallway, study, 4-bedrooms, main with dual access ensuite, 2 upstairs with a study area & bathroom. An exquisite formal sitting room with bay window & pressed metal ceiling + a superb dining room with bar, p/room & laundry. An expansive family living/dining domain includes a separate TV room/5th bedroom, a magnificent gourmet kitchen with marble benchtops, WIP, prestige Smeg S/S appliances and 2 Liebherr integrated fridges/freezers; opens to a brilliant outdoor precinct including a covered alfresco area with heating, clear cafe blinds & TV - delivering perfect year round entertaining options. Features include d/heating & cooling, upstairs R/C air conditioners, OFPs, rain water tanks, rem/gates & dble carport+storage.