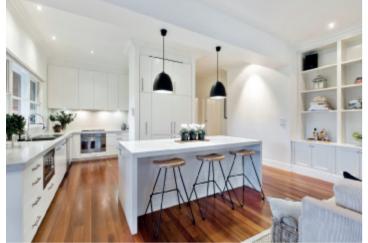

## "Merton" c1890 - Sublime Family Living and Entertaining

Gracing a magnificent double garden allotment which includes an azure blue pool & night-lit synthetic tennis court - this impressive slate roofed Victorian family residence is arguably one of the finest homes in the surrounding area. Step inside & enjoy the stunning ambience of the beautifully renovated & extended interior characterised by its subtle period attributes & a seamless blend of contemporary living areas. The elegant zoned accommodation over 2-levels features polished timber floors, an arched hallway, study, 4-bedrooms, main with dual access ensuite, 2 upstairs with a study area & bathroom. An exquisite formal sitting room with bay window & pressed metal ceiling + a superb dining room with bar, p/room & laundry. An expansive family living/dining domain includes a separate TV room/5th bedroom, a magnificent gourmet kitchen with marble benchtops, WIP, prestige Smeg S/S appliances and 2 Liebherr integrated fridges/freezers; opens to a brilliant outdoor precinct including a covered alfresco area with heating, clear cafe blinds & TV - delivering perfect year round entertaining options. Features include d/heating & cooling, upstairs R/C air conditioners, OFPs, rain water tanks, rem/gates & dble carport+storage.