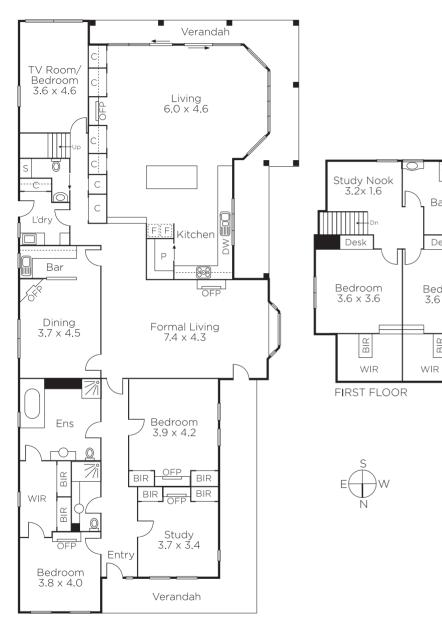

## "Merton" c1890 - Sublime Family Living and Entertaining

Gracing a magnificent double garden allotment which includes an azure blue pool & night-lit synthetic tennis court - this impressive slate roofed Victorian family residence is arguably one of the finest homes in the surrounding area. Step inside & enjoy the stunning ambience of the beautifully renovated & extended interior characterised by its subtle period attributes & a seamless blend of contemporary living areas. The elegant zoned accommodation over 2-levels features polished timber floors, an arched hallway, study, 4-bedrooms, main with dual access ensuite, 2 upstairs with a study area & bathroom. An exquisite formal sitting room with bay window & pressed metal ceiling + a superb dining room with bar, p/room & laundry. An expansive family living/dining domain includes a separate TV room/5th bedroom, a magnificent gourmet kitchen with marble benchtops, WIP, prestige Smeg S/S appliances and 2 Liebherr integrated fridges/freezers; opens to a brilliant outdoor precinct including a covered alfresco area with heating, clear cafe blinds & TV - delivering perfect year round entertaining options. Features include d/heating & cooling, upstairs R/C air conditioners, OFPs, rain water tanks, rem/gates & dble carport+storage.

Bath

Desk

Bedroom 3.6 x 3.6

BIR

O

없 **MARSHALLWHITE**