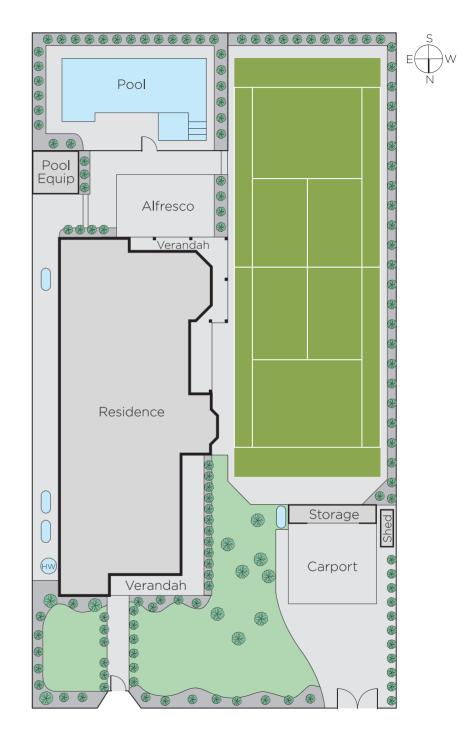

## "Merton" c1890 - Sublime Family Living and Entertaining

Gracing a magnificent double garden allotment which includes an azure blue pool & night-lit synthetic tennis court - this impressive slate roofed Victorian family residence is arguably one of the finest homes in the surrounding area. Step inside & enjoy the stunning ambience of the beautifully renovated & extended interior characterised by its subtle period attributes & a seamless blend of contemporary living areas. The elegant zoned accommodation over 2-levels features polished timber floors, an arched hallway, study, 4-bedrooms, main with dual access ensuite, 2 upstairs with a study area & bathroom. An exquisite formal sitting room with bay window & pressed metal ceiling + a superb dining room with bar, p/room & laundry. An expansive family living/dining domain includes a separate TV room/5th bedroom, a magnificent gourmet kitchen with marble benchtops, WIP, prestige Smeg S/S appliances and 2 Liebherr integrated fridges/freezers; opens to a brilliant outdoor precinct including a covered alfresco area with heating, clear cafe blinds & TV - delivering perfect year round entertaining options. Features include d/heating & cooling, upstairs R/C air conditioners, OFPs, rain water tanks, rem/gates & dble carport+storage.