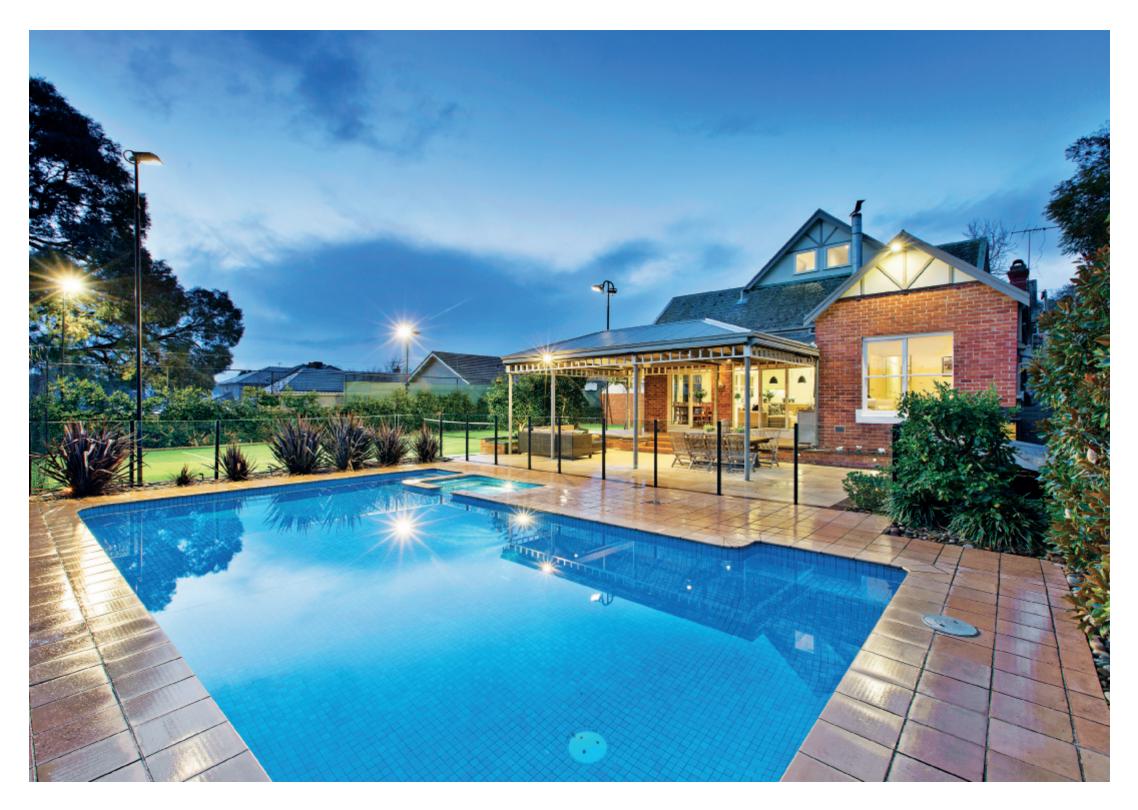

## "Merton" c1890 - Sublime Family Living and Entertaining

Gracing a magnificent double garden allotment which includes an azure blue pool & night-lit synthetic tennis court - this impressive slate roofed Victorian family residence is arguably one of the finest homes in the surrounding area. Step inside & enjoy the stunning ambience of the beautifully renovated & extended interior characterised by its subtle period attributes & a seamless blend of contemporary living areas. The elegant zoned accommodation over 2-levels features polished timber floors, an arched hallway, study, 4-bedrooms, main with dual access ensuite, 2 upstairs with a study area & bathroom. An exquisite formal sitting room with bay window & pressed metal ceiling + a superb dining room with bar, p/room & laundry. An expansive family living/dining domain includes a separate TV room/5th bedroom, a magnificent gourmet kitchen with marble benchtops, WIP, prestige Smeg S/S appliances and 2 Liebherr integrated fridges/freezers; opens to a brilliant outdoor precinct including a covered alfresco area with heating, clear cafe blinds & TV - delivering perfect year round entertaining options. Features include d/heating & cooling, upstairs R/C air conditioners, OFPs, rain water tanks, rem/gates & dble carport+storage.