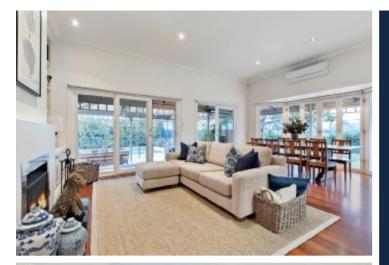

## "Merton" c1890 - Sublime Family Living and Entertaining

Gracing a magnificent double garden allotment which includes an azure blue pool & night-lit synthetic tennis court - this impressive slate roofed Victorian family residence is arguably one of the finest homes in the surrounding area. Step inside & enjoy the stunning ambience of the beautifully renovated & extended interior characterised by its subtle period attributes & a seamless blend of contemporary living areas. The elegant zoned accommodation over 2-levels features polished timber floors, an arched hallway, study, 4-bedrooms, main with dual access ensuite, 2 upstairs with a study area & bathroom. An exquisite formal sitting room with bay window & pressed metal ceiling + a superb dining room with bar, p/room & laundry. An expansive family living/dining domain includes a separate TV room/5th bedroom, a magnificent gourmet kitchen with marble benchtops, WIP, prestige Smeg S/S appliances and 2 Liebherr integrated fridges/freezers; opens to a brilliant outdoor precinct including a covered alfresco area with heating, clear cafe blinds & TV - delivering perfect year round entertaining options. Features include d/heating & cooling, upstairs R/C air conditioners, OFPs, rain water tanks, rem/gates & dble carport+storage.