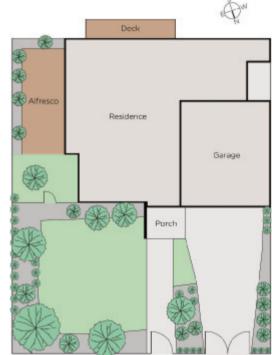

## **Contemporary Family Luxury**

Only 3 years old, this stunning, freestanding contemporary residence delivers sophisticated style, generous proportions & a seamless indoor-outdoor flow near Burwood Village & station, trams, schools & Wattle Park. Wide oak floors flow through expansive living/dining room & gourmet kitchen opening to a private al fresco deck & north garden. The main bedroom with en-suite & walk in robe is matched by a spacious bedroom with walk in robe & en-suite/bathroom, third bedroom & retreat. Includes security system, heating & cooling, video intercom, audio wiring, ducted vacuum, powder-room, laundry, irrigation & double garage.