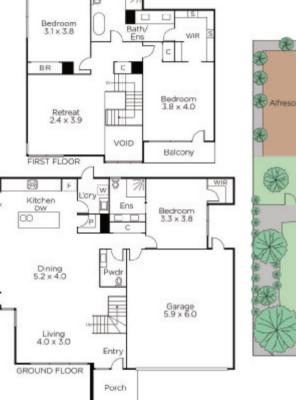

## **Contemporary Family Luxury**

Only 3 years old, this stunning, freestanding contemporary residence delivers sophisticated style, generous proportions & a seamless indoor-outdoor flow near Burwood Village & station, trams, schools & Wattle Park. Wide oak floors flow through expansive living/dining room & gourmet kitchen opening to a private al fresco deck & north garden. The main bedroom with en-suite & walk in robe is matched by a spacious bedroom with walk in robe & en-suite/bathroom, third bedroom & retreat. Includes security system, heating & cooling, video intercom, audio wiring, ducted vacuum, powder-room, laundry, irrigation & double garage.