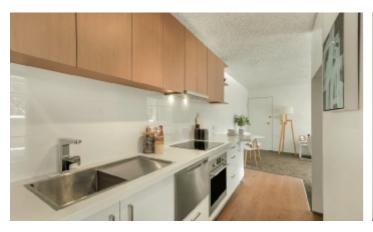

## A Brilliantly Located Starter or Investment

Following just completed refurbishing, this smart first floor apartment is now ready to just move in and enjoy the lifestyle on offer. Ideally positioned on the preferred northern side of a stylish contemporary complex off Burwood Road in the heart of Hawthorn. The light-filled interior features a fresh white decor with new pale grey carpets flowing through a spacious living and dining room incorporating a sleek kitchen with stone bench-tops, prestige Ilve stove and Fisher & Paykel stainless steel dishwasher; to either one bedroom plus a study, or alternative second bedroom (both with built-in robes), a pristine black and white tiled bathroom and concealed laundry. Other features include an ultra-convenient location moments from Glenferrie Road amenities, Swinburne University and public transport options, plus security intercom and remote off street parking.