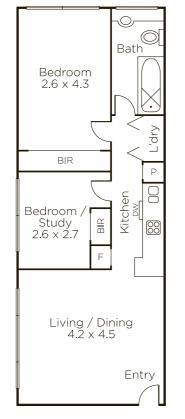

## A Brilliantly Located Starter or Investment

Following just completed refurbishing, this smart first floor apartment is now ready to just move in and enjoy the lifestyle on offer. Ideally positioned on the preferred northern side of a stylish contemporary complex off Burwood Road in the heart of Hawthorn. The light-filled interior features a fresh white decor with new pale grey carpets flowing through a spacious living and dining room incorporating a sleek kitchen with stone bench-tops, prestige Ilve stove and Fisher & Paykel stainless steel dishwasher; to either one bedroom plus a study, or alternative second bedroom (both with built-in robes), a pristine black and white tiled bathroom and concealed laundry. Other features include an ultra-convenient location moments from Glenferrie Road amenities, Swinburne University and public transport options, plus security intercom and remote off street parking.