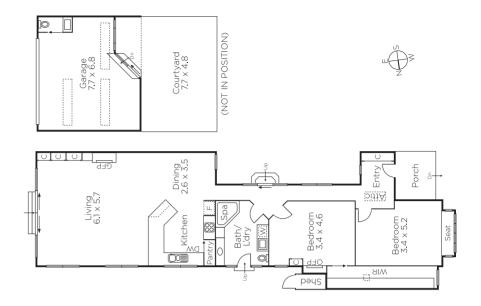

## **Enticing Single Level Living**

Nestled within a coveted cul de sac that offers close proximity to Glenferrie Rd shops, Malvern station, Penpraze Park & Malvern Primary, this instantly appealing solid brick c1940's residence delivers light filled & impeccably presented single level living. The entrance hall introduces the 2nd bedroom, main bedroom with open fireplace & large walk in robe, & a spa bathroom with Euro laundry. The spacious living/dining room with gas log fire & modern kitchen, opens to a private north east garden & double garage with workshop & 2nd toilet. Includes ducted heating & vacuum, solar panels, attic storage & garden shed.