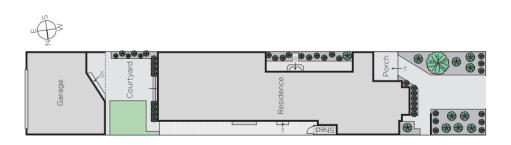

## **Enticing Single Level Living**

Nestled within a coveted cul de sac that offers close proximity to Glenferrie Rd shops, Malvern station, Penpraze Park & Malvern Primary, this instantly appealing solid brick c1940's residence delivers light filled & impeccably presented single level living. The entrance hall introduces the 2nd bedroom, main bedroom with open fireplace & large walk in robe, & a spa bathroom with Euro laundry. The spacious living/dining room with gas log fire & modern kitchen, opens to a private north east garden & double garage with workshop & 2nd toilet. Includes ducted heating & vacuum, solar panels, attic storage & garden shed.