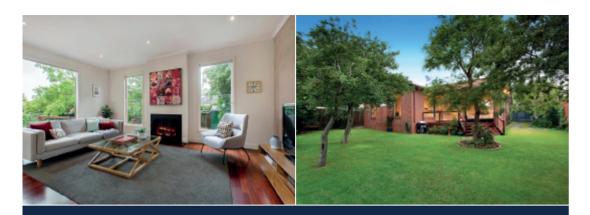

## Classic Californian with Enduring Family Appeal

This charming tuck point brick Californian Bungalow c1920 exudes both period character and style. Featuring a wide polished timber hallway, formal sitting room with OFP, four bedrooms with BIRs, main with WIR and ensuite, a pristine family bathroom, powder room and study. Through to an expansive family domain highlighted by huge picture windows capturing northern sunshine; plus a stylish kitchen/meals equipped with granite bench-tops, quality Euro appliances, WIP and adjacent laundry flowing to a covered dining and entertaining deck with overhead heater - perfect for indoor/outdoor relaxation and enjoyment.