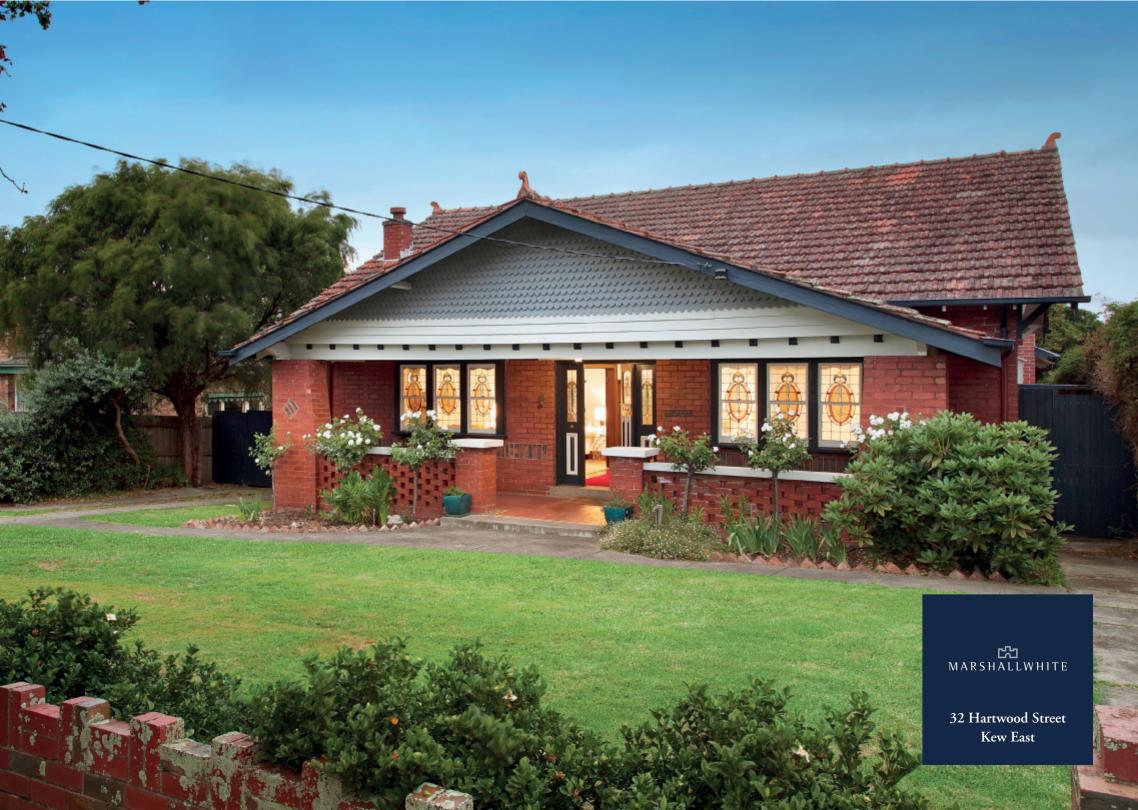

## Classic Californian with Enduring Family Appeal

This charming tuck point brick Californian Bungalow c1920 exudes both period character and style. Featuring a wide polished timber hallway, formal sitting room with OFP, four bedrooms with BIRs, main with WIR and ensuite, a pristine family bathroom, powder room and study. Through to an expansive family domain highlighted by huge picture windows capturing northern sunshine; plus a stylish kitchen/meals equipped with granite bench-tops, quality Euro appliances, WIP and adjacent laundry flowing to a covered dining and entertaining deck with overhead heater - perfect for indoor/outdoor relaxation and enjoyment.