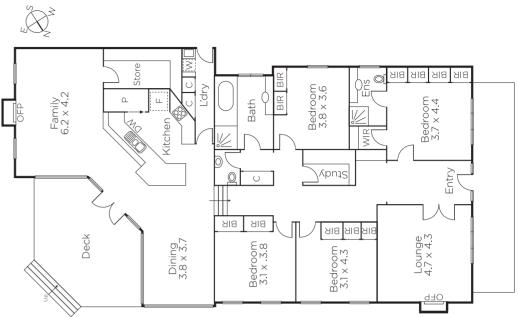

## Classic Californian with Enduring Family Appeal

This charming tuck point brick Californian Bungalow c1920 exudes both period character and style. Featuring a wide polished timber hallway, formal sitting room with OFP, four bedrooms with BIRs, main with WIR and ensuite, a pristine family bathroom, powder room and study. Through to an expansive family domain highlighted by huge picture windows capturing northern sunshine; plus a stylish kitchen/meals equipped with granite bench-tops, quality Euro appliances, WIP and adjacent laundry flowing to a covered dining and entertaining deck with overhead heater - perfect for indoor/outdoor relaxation and enjoyment.