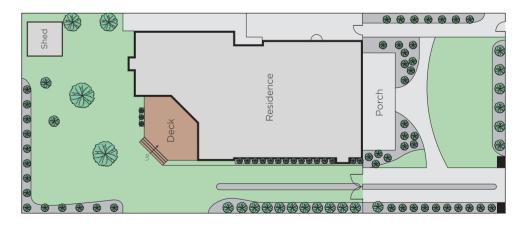

## Classic Californian with Enduring Family Appeal

This charming tuck point brick Californian Bungalow c1920 exudes both period character and style. Featuring a wide polished timber hallway, formal sitting room with OFP, four bedrooms with BIRs, main with WIR and ensuite, a pristine family bathroom, powder room and study. Through to an expansive family domain highlighted by huge picture windows capturing northern sunshine; plus a stylish kitchen/meals equipped with granite bench-tops, quality Euro appliances, WIP and adjacent laundry flowing to a covered dining and entertaining deck with overhead heater - perfect for indoor/outdoor relaxation and enjoyment.