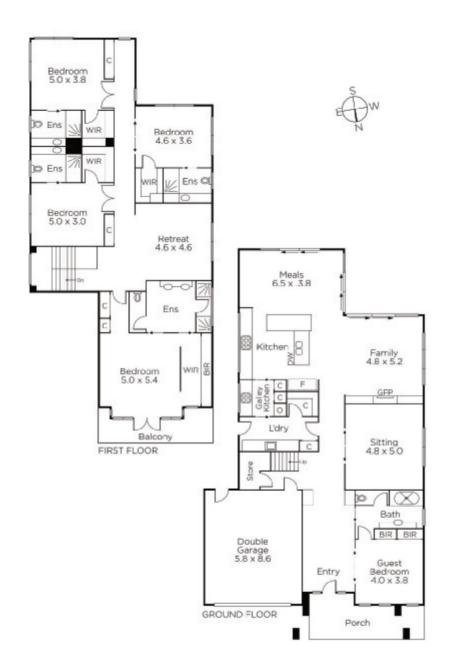

## A Leader in Luxury and Style

The clean lines and striking façade featuring Daniel Robertson half bricks and quality finishes defines this immaculate two-storey family residence. The generously proportioned interior features zoned formal & informal living and entertaining areas serviced by a sleek stone/Baumatic kitchen with butler's pantry, laundry and floor-to-ceiling glass providing access to a covered alfresco area and lush rear garden vistas. Complemented by a spacious upstairs retreat and study area plus five bedrooms including a downstairs guest bedroom - all of which have porcelain ensuites and WIRs.