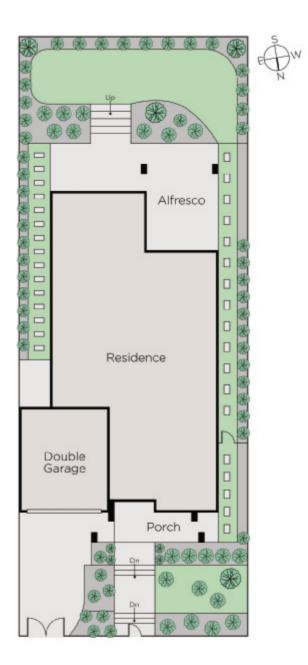

Includes remote gates/double garage (I/A). Land Size: 775sqm (approx.)

32aquilastreet-balwynnorth.com

Auction Saturday 5th August at 1.30pm Mike Beardsley 0476 777 004 David Smith 0402 361 680 Scarlett Hang 0405 054 888