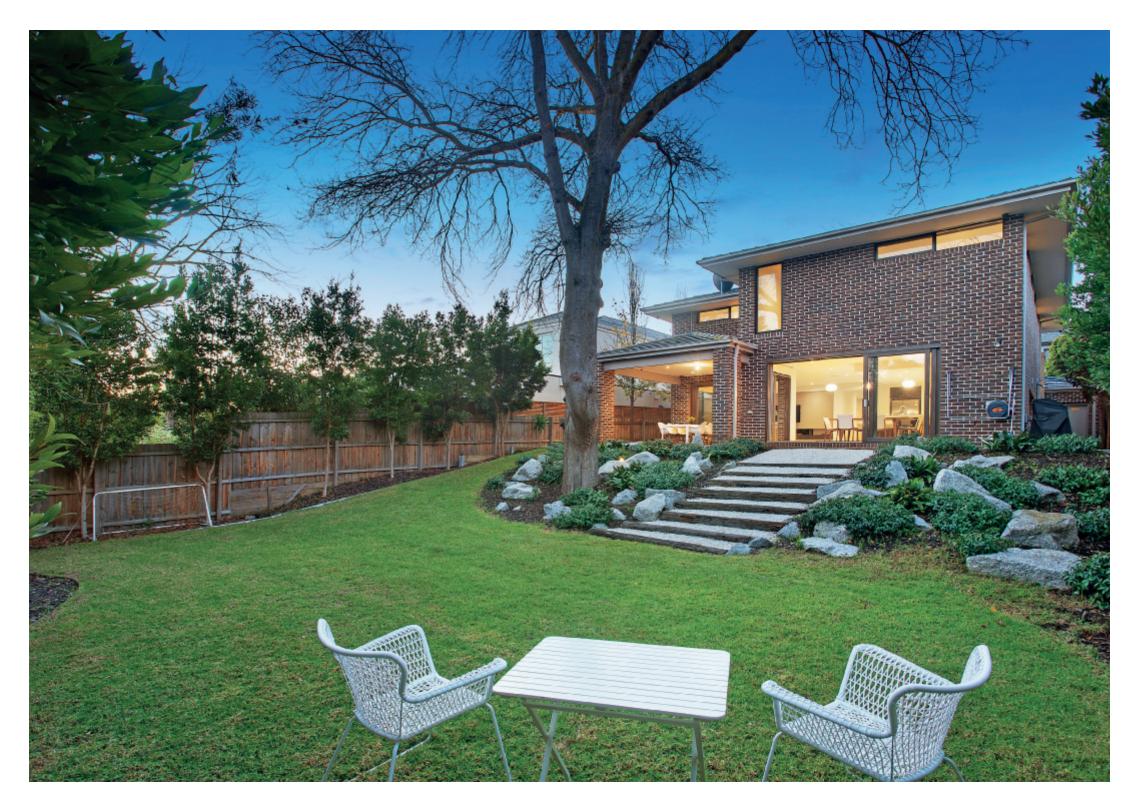

## A Leader in Luxury and Style

The clean lines and striking façade featuring Daniel Robertson half bricks and quality finishes defines this immaculate two-storey family residence. The generously proportioned interior features zoned formal & informal living and entertaining areas serviced by a sleek stone/Baumatic kitchen with butler's pantry, laundry and floor-to-ceiling glass providing access to a covered alfresco area and lush rear garden vistas. Complemented by a spacious upstairs retreat and study area plus five bedrooms including a downstairs guest bedroom - all of which have porcelain ensuites and WIRs.