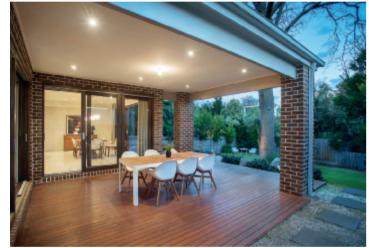

## A Leader in Luxury and Style

The clean lines and striking façade featuring Daniel Robertson half bricks and quality finishes defines this immaculate two-storey family residence. The generously proportioned interior features zoned formal & informal living and entertaining areas serviced by a sleek stone/Baumatic kitchen with butler's pantry, laundry and floor-to-ceiling glass providing access to a covered alfresco area and lush rear garden vistas. Complemented by a spacious upstairs retreat and study area plus five bedrooms including a downstairs guest bedroom - all of which have porcelain ensuites and WIRs.