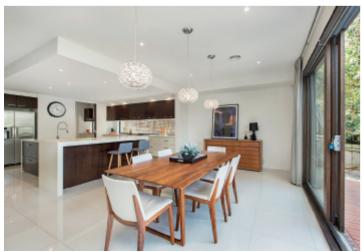

## A Leader in Luxury and Style

The clean lines and striking façade featuring Daniel Robertson half bricks and quality finishes defines this immaculate two-storey family residence. The generously proportioned interior features zoned formal & informal living and entertaining areas serviced by a sleek stone/Baumatic kitchen with butler's pantry, laundry and floor-to-ceiling glass providing access to a covered alfresco area and lush rear garden vistas. Complemented by a spacious upstairs retreat and study area plus five bedrooms including a downstairs guest bedroom - all of which have porcelain ensuites and WIRs.