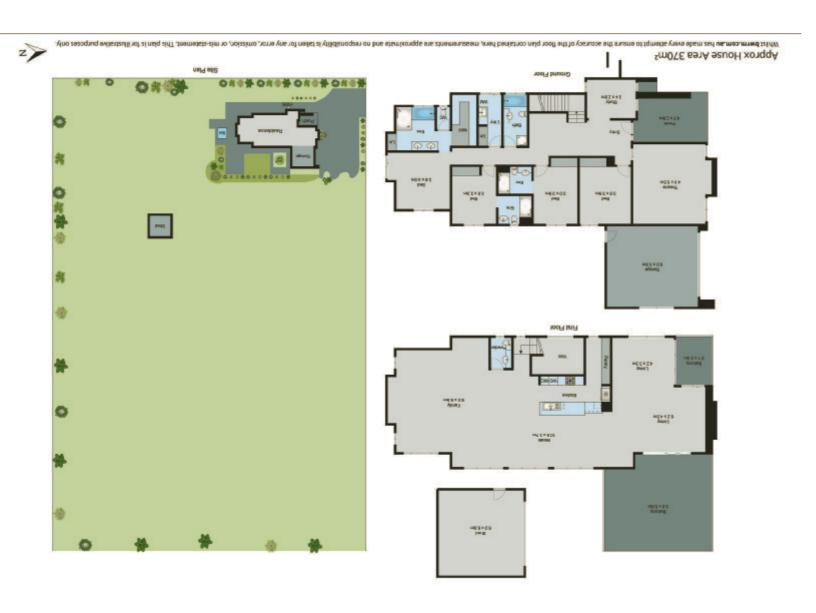

## Stunning Lifestyle Home On Over 3 Acres Approx

Set on over 3 acres approx, perched on top of the hill overlooking Geelong. Relax and escape to the fresh air with open spaces on this 52 square two-level home. Consisting of four generous sized bedrooms, 3 with ensuites, upstairs providing a spacious open plan kitchen/dining/living area flooding with natural light from floor to ceiling windows that take in the 180 degree panoramic views to the East. Outside you will be captured by its amazing family-friendly area with the beautiful landscaped gardens. This impressive home provides close proximity to elite schools, Bell Post Shopping Centre and Avalon Airport. Perfectly positioned for the growing family with 3 acres (approx) of lifestyle and country living.