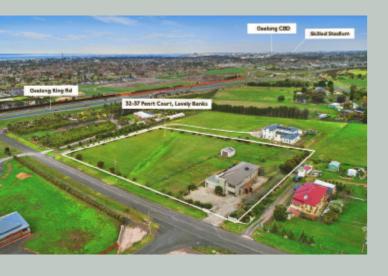

32-37 Peart Court Lovely Banks

**32-37 Peart Court Lovely Banks** 

Stunning Lifestyle Home On Over 3 Acres Approx

## Stunning Lifestyle Home On Over 3 Acres Approx

Set on over 3 acres approx, perched on top of the hill overlooking Geelong. Relax and escape to the fresh air with open spaces on this 52 square two-level home. Consisting of four generous sized bedrooms, 3 with ensuites, upstairs providing a spacious open plan kitchen/dining/living area flooding with natural light from floor to ceiling windows that take in the 180 degree panoramic views to the East. Outside you will be captured by its amazing family-friendly area with the beautiful landscaped gardens. This impressive home provides close proximity to elite schools, Bell Post Shopping Centre and Avalon Airport. Perfectly positioned for the growing family with 3 acres (approx) of lifestyle and country living.