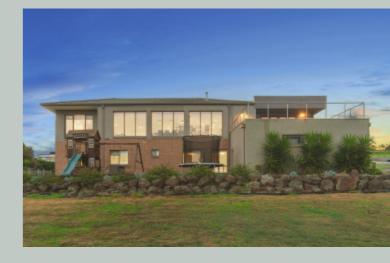

## Stunning Lifestyle Home On Over 3 Acres Approx

Set on over 3 acres approx, perched on top of the hill overlooking Geelong. Relax and escape to the fresh air with open spaces on this 52 square two-level home. Consisting of four generous sized bedrooms, 3 with ensuites, upstairs providing a spacious open plan kitchen/dining/living area flooding with natural light from floor to ceiling windows that take in the 180 degree panoramic views to the East. Outside you will be captured by its amazing family-friendly area with the beautiful landscaped gardens. This impressive home provides close proximity to elite schools, Bell Post Shopping Centre and Avalon Airport. Perfectly positioned for the growing family with 3 acres (approx) of lifestyle and country living.