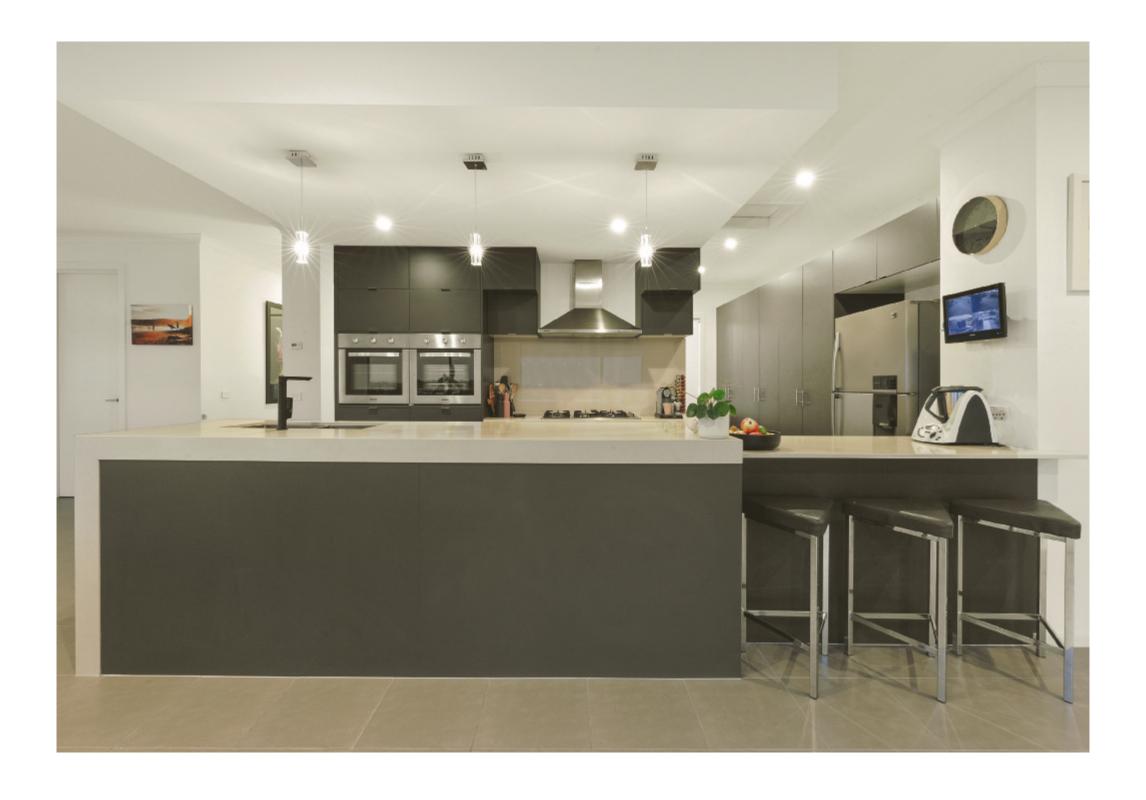

## Stunning Lifestyle Home On Over 3 Acres Approx

Set on over 3 acres approx, perched on top of the hill overlooking Geelong. Relax and escape to the fresh air with open spaces on this 52 square two-level home. Consisting of four generous sized bedrooms, 3 with ensuites, upstairs providing a spacious open plan kitchen/dining/living area flooding with natural light from floor to ceiling windows that take in the 180 degree panoramic views to the East. Outside you will be captured by its amazing family-friendly area with the beautiful landscaped gardens. This impressive home provides close proximity to elite schools, Bell Post Shopping Centre and Avalon Airport. Perfectly positioned for the growing family with 3 acres (approx) of lifestyle and country living.