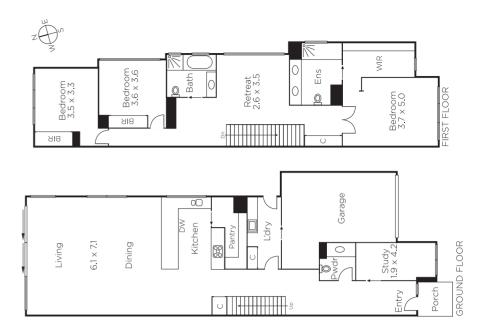

## Sensational Sun-Drenched Style

Perfectly positioned near Through Road shops, trams, Wattle Park and schools, this stunning new contemporary residence's instant appeal is defined by its impressive style, generous proportions & north-facing orientation directly backing onto Cooper Reserve. Oak floors flow through the wide hallway to a study, gourmet kitchen & expansive living/dining room opening to the private north garden. Natural light streams through the main bedroom with stylish ensuite & walk in robe, two further bedrooms (robes), bathroom and retreat. Also includes heating/cooling, powder-room, laundry, internally accessed garage.