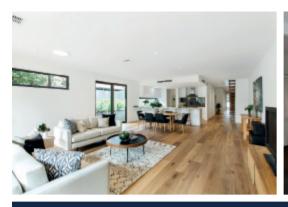

## Sensational Sun-Drenched Style

Perfectly positioned near Through Road shops, trams, Wattle Park and schools, this stunning new contemporary residence's instant appeal is defined by its impressive style, generous proportions & north-facing orientation directly backing onto Cooper Reserve. Oak floors flow through the wide hallway to a study, gourmet kitchen & expansive living/dining room opening to the private north garden. Natural light streams through the main bedroom with stylish ensuite & walk in robe, two further bedrooms (robes), bathroom and retreat. Also includes heating/cooling, powder-room, laundry, internally accessed garage.