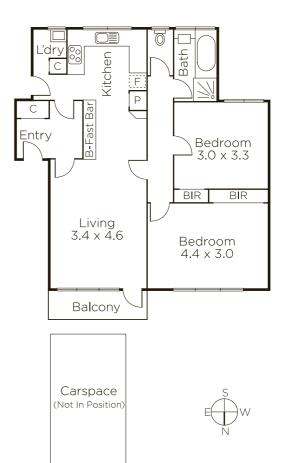

Arranged around a particularly long breakfast bench, the open-plan kitchen / meals and living are generously proportioned with a seamless flow to a balcony that maximizes the home's northern orientation. Characterised by polished timber floors throughout, the bedrooms are impressive with mirrored robes, whilst the bathroom is both large enough for independent bath and shower and is separate to the wc as well as the laundry. Rear parking is a wonderful convenience in this apartment which also enjoys secure intercom entry.