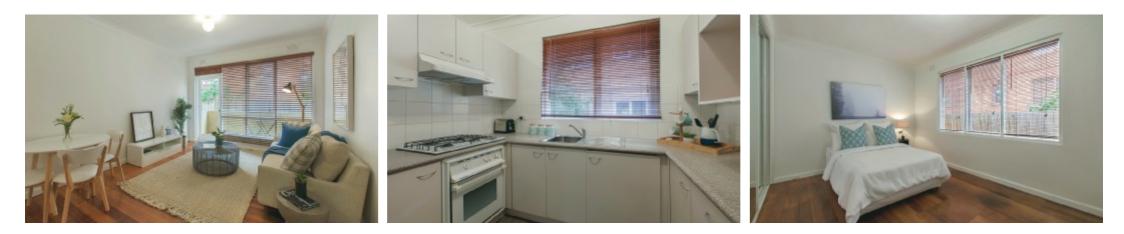

Arranged around a particularly long breakfast bench, the open-plan kitchen / meals and living are generously proportioned with a seamless flow to a balcony that maximizes the home's northern orientation. Characterised by polished timber floors throughout, the bedrooms are impressive with mirrored robes, whilst the bathroom is both large enough for independent bath and shower and is separate to the wc as well as the laundry. Rear parking is a wonderful convenience in this apartment which also enjoys secure intercom entry.