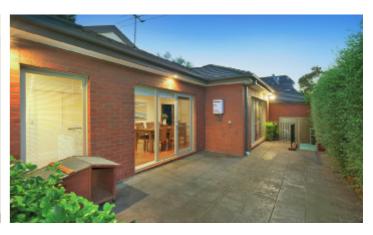

Beautifully broad open plan living/dining spaces and a Smeg appointed kitchen spill out to an equally sizeable paved courtyard establishing an indoor/outdoor entertaining environment full of all day natural light. In its own zone, a king size main bedroom offers luxurious accommodation with bay window, walk in robe and ensuite accompanied by a double bedroom with built in storage and a stylish designer bathroom. Includes polished hardwood floors, ducted heating/cooling and vacuum plus remote garage parking.