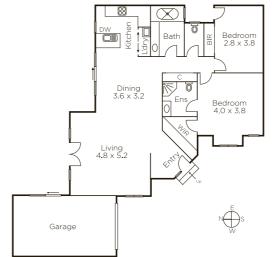

## Sunny Single Level for the Quality Conscious

Skillful design and a firm commitment to quality have created a superb single level sanctuary in this private two bedroom townhouse positioned at the rear of three. Generous north facing living spaces, peaceful and private outdoor zones and impeccable quality finishes distinguish an ideal environment, tailor made for busy professionals, discerning downsizers or high expectation lifestyle seekers.

Beautifully broad open plan living/dining spaces and a Smeg appointed kitchen spill out to an equally sizeable paved courtyard establishing an indoor/outdoor entertaining environment full of all day natural light. In its own zone, a king size main bedroom offers luxurious accommodation with bay window, walk in robe and ensuite accompanied by a double bedroom with built in storage and a stylish designer bathroom. Includes polished hardwood floors, ducted heating/cooling and vacuum plus remote garage parking.