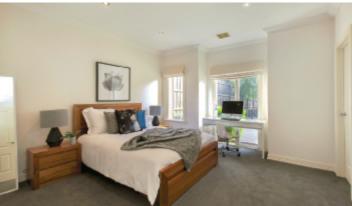

Beautifully broad open plan living/dining spaces and a Smeg appointed kitchen spill out to an equally sizeable paved courtyard establishing an indoor/outdoor entertaining environment full of all day natural light. In its own zone, a king size main bedroom offers luxurious accommodation with bay window, walk in robe and ensuite accompanied by a double bedroom with built in storage and a stylish designer bathroom. Includes polished hardwood floors, ducted heating/cooling and vacuum plus remote garage parking.