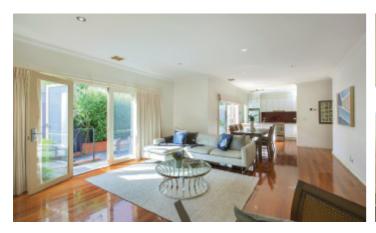

Beautifully broad open plan living/dining spaces and a Smeg appointed kitchen spill out to an equally sizeable paved courtyard establishing an indoor/outdoor entertaining environment full of all day natural light. In its own zone, a king size main bedroom offers luxurious accommodation with bay window, walk in robe and ensuite accompanied by a double bedroom with built in storage and a stylish designer bathroom. Includes polished hardwood floors, ducted heating/cooling and vacuum plus remote garage parking.