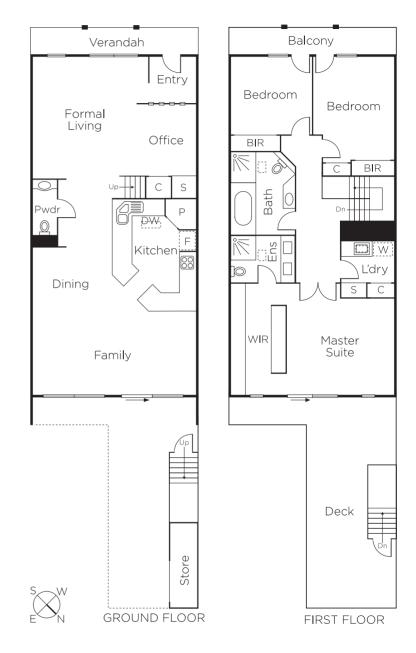

## Family Sized Home between the Lake and the Beach

Adjacent to Albert Park's 225ha parkland with Lake and Public Golf Course, this spacious, family friendly home offers immediate comfort and lifestyle opportunity. Wide, open floor plan with zoned living and entertaining extending to outdoor space, kitchen and office. The first floor features a suite-style master bedroom with external access, ensuite, walk-through robe and opening to an entertainment pavilion. An additional two bedrooms with BIR's, balcony, main bathroom and laundry complete this domain. Also includes security system, secondary double glazing upstairs, secure shutters, double off-street parking and 3rd WC