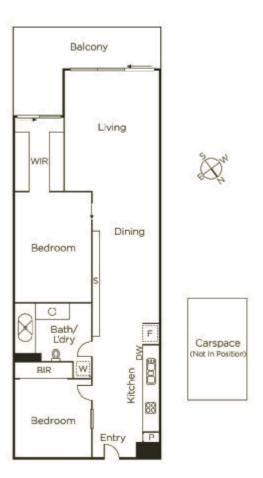

## 'Taroona': Renovated Bliss, Metres to the Beach

Smartly refurbished, this two bedroom apartment enjoys an al fresco flow as it evokes feel of The Hamptons in this absolutely premium position, just metres from the waterfront. Surprisingly large and immaculately presented, the home's open-plan kitchen / meals / living cascades to a substantial al fresco balcony, whist the bedrooms each offer brilliant storage - one with huge customised built-in-robes and the other with double mirrored robes. Highly secure with video entry, basement parking, elevator access and CCTV security 'Taroona' is a building of timeless quality, whilst the apartment itself also features reverse cycle air conditioning, new blinds throughout, new flooring and a large bathroom / laundry. Wander to Bay St for a cosmopolitan collection of local cafes, shops, restaurants and bars, whilst the beach is comfortably walkable and the city is just moments away by public transport.