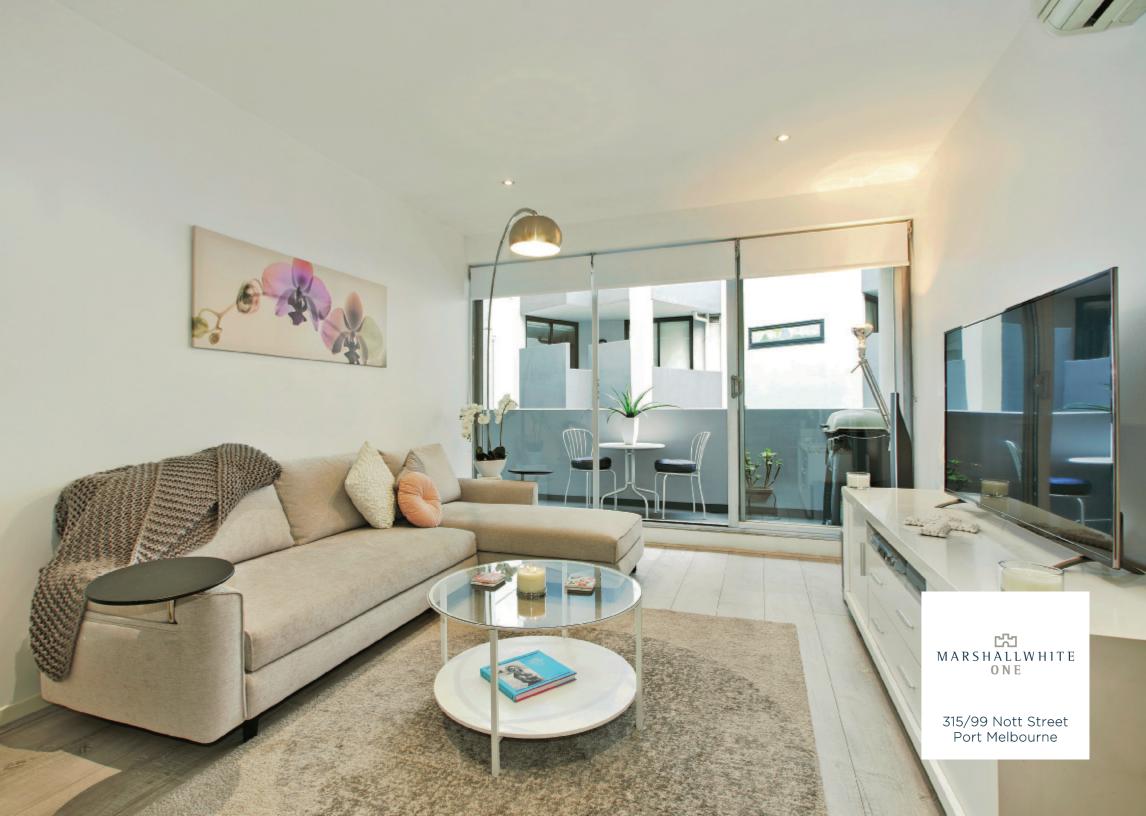

## 'Taroona': Renovated Bliss, Metres to the Beach

Smartly refurbished, this two bedroom apartment enjoys an al fresco flow as it evokes feel of The Hamptons in this absolutely premium position, just metres from the waterfront. Surprisingly large and immaculately presented, the home's open-plan kitchen / meals / living cascades to a substantial al fresco balcony, whist the bedrooms each offer brilliant storage - one with huge customised built-in-robes and the other with double mirrored robes. Highly secure with video entry, basement parking, elevator access and CCTV security 'Taroona' is a building of timeless quality, whilst the apartment itself also features reverse cycle air conditioning, new blinds throughout, new flooring and a large bathroom / laundry. Wander to Bay St for a cosmopolitan collection of local cafes, shops, restaurants and bars, whilst the beach is comfortably walkable and the city is just moments away by public transport.