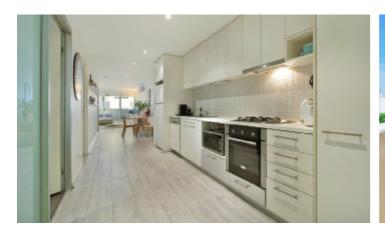

## 'Taroona': Renovated Bliss, Metres to the Beach

Smartly refurbished, this two bedroom apartment enjoys an al fresco flow as it evokes feel of The Hamptons in this absolutely premium position, just metres from the waterfront. Surprisingly large and immaculately presented, the home's open-plan kitchen / meals / living cascades to a substantial al fresco balcony, whist the bedrooms each offer brilliant storage - one with huge customised built-in-robes and the other with double mirrored robes. Highly secure with video entry, basement parking, elevator access and CCTV security 'Taroona' is a building of timeless quality, whilst the apartment itself also features reverse cycle air conditioning, new blinds throughout, new flooring and a large bathroom / laundry. Wander to Bay St for a cosmopolitan collection of local cafes, shops, restaurants and bars, whilst the beach is comfortably walkable and the city is just moments away by public transport.