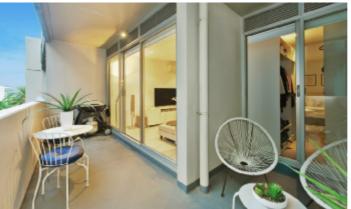

## 'Taroona': Renovated Bliss, Metres to the Beach

Smartly refurbished, this two bedroom apartment enjoys an al fresco flow as it evokes feel of The Hamptons in this absolutely premium position, just metres from the waterfront. Surprisingly large and immaculately presented, the home's open-plan kitchen / meals / living cascades to a substantial al fresco balcony, whist the bedrooms each offer brilliant storage - one with huge customised built-in-robes and the other with double mirrored robes. Highly secure with video entry, basement parking, elevator access and CCTV security 'Taroona' is a building of timeless quality, whilst the apartment itself also features reverse cycle air conditioning, new blinds throughout, new flooring and a large bathroom / laundry. Wander to Bay St for a cosmopolitan collection of local cafes, shops, restaurants and bars, whilst the beach is comfortably walkable and the city is just moments away by public transport.