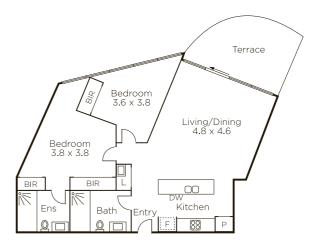

## 'Aerial': Al fresco Living and Brilliant Amenities

With a generous entertainers' balcony and lovely garden surrounds, this impressively proportioned, two bedroom apartment is part of the highly-regarded Aerial building with an extraordinary selection of amenities that include a rooftop swimming pool and outdoor kitchen, 12 seat cinema, Function Room and 24 hour Concierge. Open and airy with a Miele-equipped kitchen, integrated appliances and marble bench tops, the home's open-plan living flows effortlessly to the balcony and introduces a remarkable sense of serenity that belies its highly central location. Both the main bathroom and the ensuite are fully-tiled and superbly appointed, whilst there are robes in both bedrooms and enough space for a desk in the master suite, as well as secure video entry, basement parking and elevator access. Within walking distance of not only first class cafes and restaurants, but also all modes of transport, shopping and even the Rivoli Cinema.