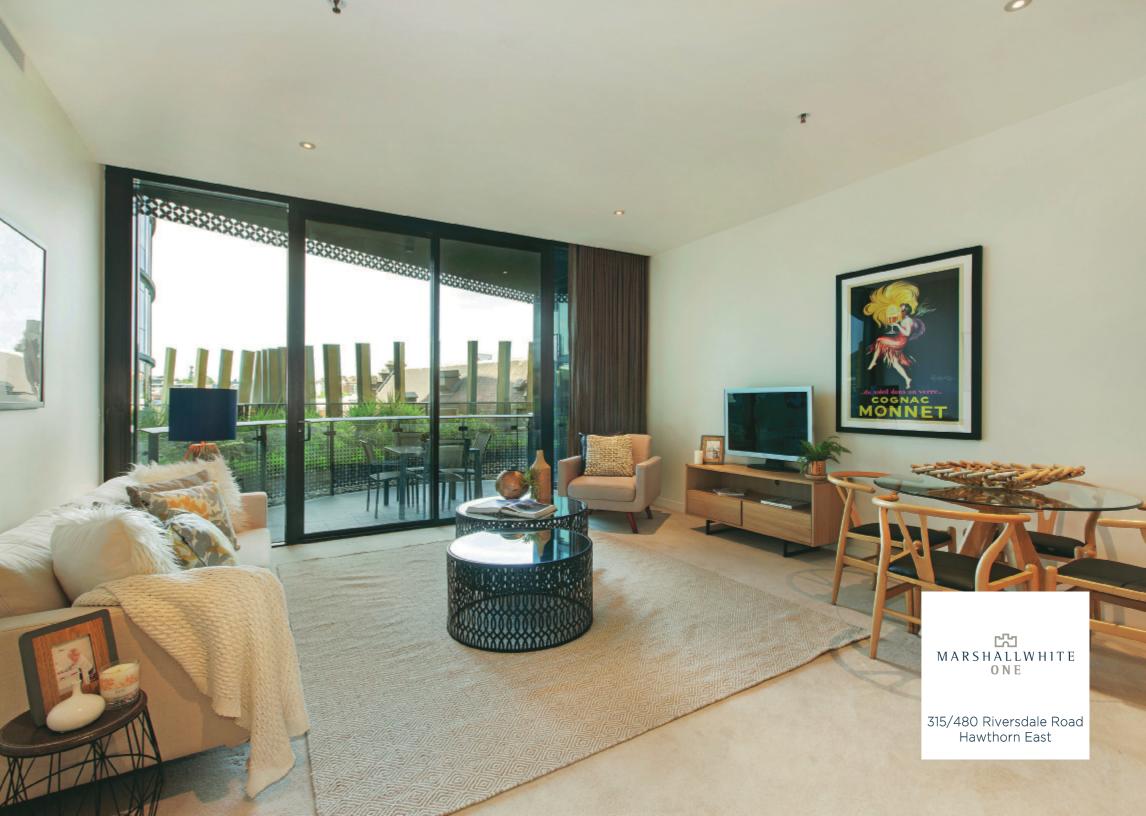

## 'Aerial': Al fresco Living and Brilliant Amenities

With a generous entertainers' balcony and lovely garden surrounds, this impressively proportioned, two bedroom apartment is part of the highly-regarded Aerial building with an extraordinary selection of amenities that include a rooftop swimming pool and outdoor kitchen, 12 seat cinema, Function Room and 24 hour Concierge. Open and airy with a Miele-equipped kitchen, integrated appliances and marble bench tops, the home's open-plan living flows effortlessly to the balcony and introduces a remarkable sense of serenity that belies its highly central location. Both the main bathroom and the ensuite are fully-tiled and superbly appointed, whilst there are robes in both bedrooms and enough space for a desk in the master suite, as well as secure video entry, basement parking and elevator access. Within walking distance of not only first class cafes and restaurants, but also all modes of transport, shopping and even the Rivoli Cinema.