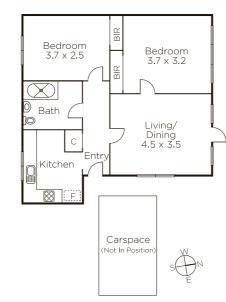

## Delightful Armadale Sanctuary

Evoking the feel of a beautiful sanctuary in the vibrant heart of Armadale's cosmopolitan action, this north-facing, two bedroom, garden apartment enjoys a peaceful setting, delightfully leafy outlooks and the promise of outstanding living or investing.

Tastefully refurbished, the home brings a relaxed sense of exclusivity to one of Armadale's premier, tree-lined streets. Offering plenty of living space, the kitchen and semi-attached lounge/dining flow to a pretty northern courtyard, enhanced by the dappled sunlight of established trees. Highly secure with intercom entry and highly-coveted adjacent carspace, the home's bedrooms are spacious with built in robes and the kitchen and bathroom are well appointed. Within metres of High St and its renowned cafes, restaurants and strip shopping, this is an exclusive, blue ribbon location that also offers easy access to the city and Chapel St by tram and/or train.