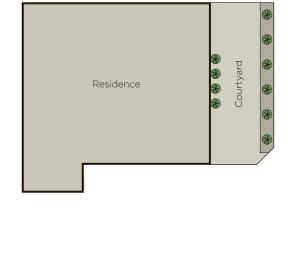

Tastefully refurbished, the home brings a relaxed sense of exclusivity to one of Armadale's premier, tree-lined streets. Offering plenty of living space, the kitchen and semi-attached lounge/dining flow to a pretty northern courtyard, enhanced by the dappled sunlight of established trees. Highly secure with intercom entry and highly-coveted adjacent carspace, the home's bedrooms are spacious with built in robes and the kitchen and bathroom are well appointed. Within metres of High St and its renowned cafes, restaurants and strip shopping, this is an exclusive, blue ribbon location that also offers easy access to the city and Chapel St by tram and/or train.