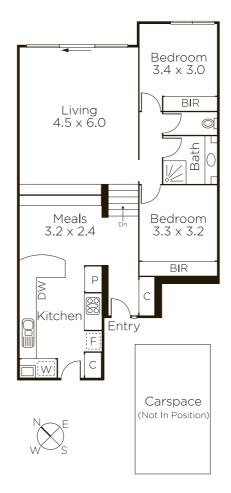

## Refurbished and North-Facing Al Fresco Villa

With its own street frontage to Argyle Road, this fantastic two-bedroom residence oriented to the north enjoys a wonderfully spacious and light-filled al fresco flow. Combining cool clean lines with a welcoming space that radiates warmth, the home has been refurbished and requires no up-keep. A large and modern kitchen with stone benches that include a breakfast bar, overlooks a generous north-facing lounge and dining area opening out to the courtyard for a seamless indoor-outdoor connection. Equipped with central heating and cooling, the home also offers carport parking, a modern European laundry, huge robes in the bedrooms and a large family bathroom that is separate to the WC. This incredibly convenient location is well serviced by transport and offers you easy access to the supermarket, local cafes, shops and restaurants, as well as both Kew Junction and Camberwell Junction for an even wider selection of amenities.