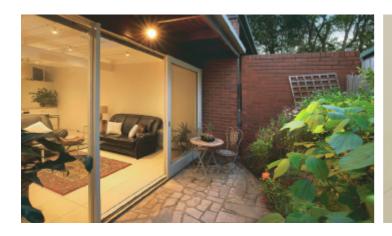

## Refurbished and North-Facing Al Fresco Villa

With its own street frontage to Argyle Road, this fantastic two-bedroom residence oriented to the north enjoys a wonderfully spacious and light-filled al fresco flow. Combining cool clean lines with a welcoming space that radiates warmth, the home has been refurbished and requires no up-keep. A large and modern kitchen with stone benches that include a breakfast bar, overlooks a generous north-facing lounge and dining area opening out to the courtyard for a seamless indoor-outdoor connection. Equipped with central heating and cooling, the home also offers carport parking, a modern European laundry, huge robes in the bedrooms and a large family bathroom that is separate to the WC. This incredibly convenient location is well serviced by transport and offers you easy access to the supermarket, local cafes, shops and restaurants, as well as both Kew Junction and Camberwell Junction for an even wider selection of amenities.