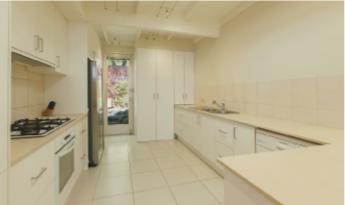

## Refurbished and North-Facing Al Fresco Villa

With its own street frontage to Argyle Road, this fantastic two-bedroom residence oriented to the north enjoys a wonderfully spacious and light-filled al fresco flow. Combining cool clean lines with a welcoming space that radiates warmth, the home has been refurbished and requires no up-keep. A large and modern kitchen with stone benches that include a breakfast bar, overlooks a generous north-facing lounge and dining area opening out to the courtyard for a seamless indoor-outdoor connection. Equipped with central heating and cooling, the home also offers carport parking, a modern European laundry, huge robes in the bedrooms and a large family bathroom that is separate to the WC. This incredibly convenient location is well serviced by transport and offers you easy access to the supermarket, local cafes, shops and restaurants, as well as both Kew Junction and Camberwell Junction for an even wider selection of amenities.