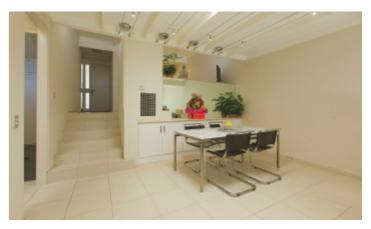

## Refurbished and North-Facing Al Fresco Villa

With its own street frontage to Argyle Road, this fantastic two-bedroom residence oriented to the north enjoys a wonderfully spacious and light-filled al fresco flow. Combining cool clean lines with a welcoming space that radiates warmth, the home has been refurbished and requires no up-keep. A large and modern kitchen with stone benches that include a breakfast bar, overlooks a generous north-facing lounge and dining area opening out to the courtyard for a seamless indoor-outdoor connection. Equipped with central heating and cooling, the home also offers carport parking, a modern European laundry, huge robes in the bedrooms and a large family bathroom that is separate to the WC. This incredibly convenient location is well serviced by transport and offers you easy access to the supermarket, local cafes, shops and restaurants, as well as both Kew Junction and Camberwell Junction for an even wider selection of amenities.