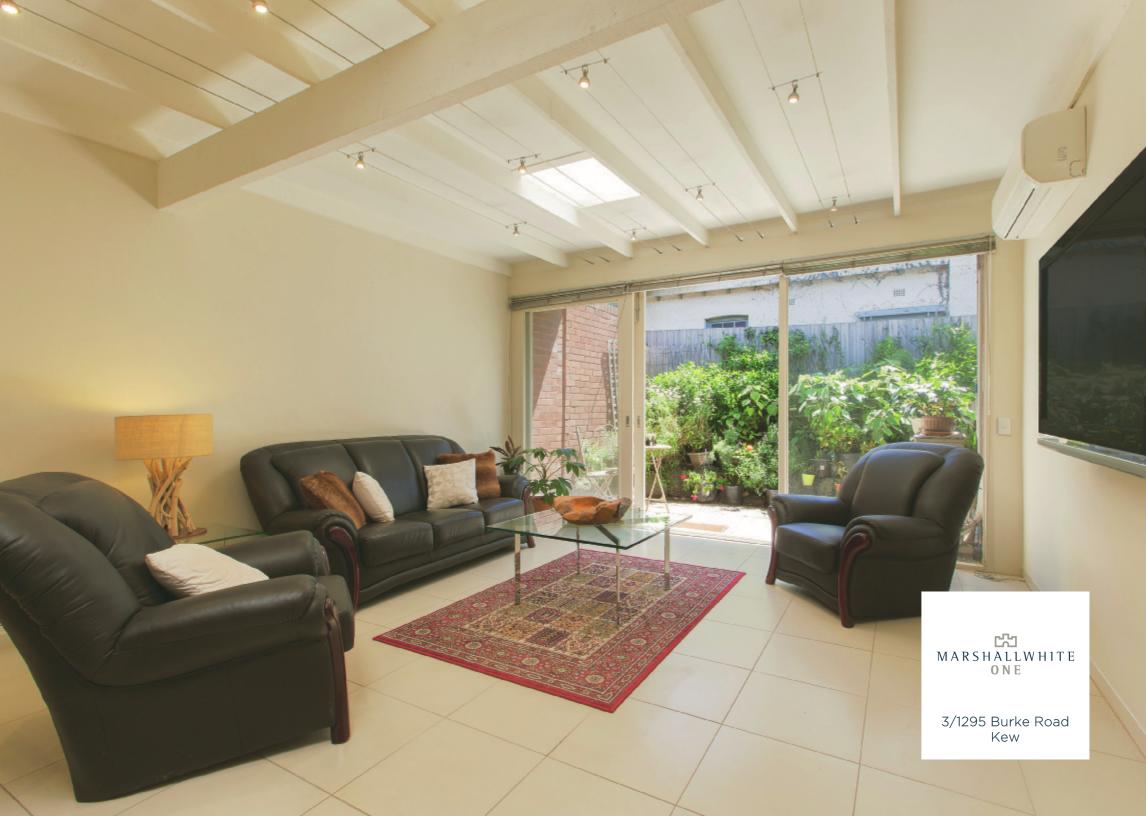

## Refurbished and North-Facing Al Fresco Villa

With its own street frontage to Argyle Road, this fantastic two-bedroom residence oriented to the north enjoys a wonderfully spacious and light-filled al fresco flow. Combining cool clean lines with a welcoming space that radiates warmth, the home has been refurbished and requires no up-keep. A large and modern kitchen with stone benches that include a breakfast bar, overlooks a generous north-facing lounge and dining area opening out to the courtyard for a seamless indoor-outdoor connection. Equipped with central heating and cooling, the home also offers carport parking, a modern European laundry, huge robes in the bedrooms and a large family bathroom that is separate to the WC. This incredibly convenient location is well serviced by transport and offers you easy access to the supermarket, local cafes, shops and restaurants, as well as both Kew Junction and Camberwell Junction for an even wider selection of amenities.