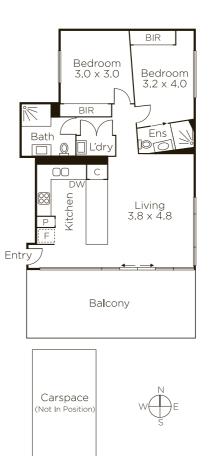

## City Views from this Entertainers' Paradise

Impressively connecting its bold designer open-plan living with a huge entertainers' balcony and traditional urban views that extend to the CBD and MCG, this large and superbly appointed two bedroom apartment is an authentic urban pad to tantalise the senses. Equipped with Caesar Stone benches and a broad breakfast bench, the open plan living combines functionality with aesthetics as it flows delightfully to the balcony and embraces the impressive views. With large robes in each bedroom, an ensuite, large main bathroom and European laundry, this spacious home also features secure video entry, basement parking and elevator access. Right on the edge of the city and surrounded by public transport options, the convenience here is second to none, as you can comfortably walk to all the shops, cafes, bars and restaurants on Bridge Rd, plus you have the best Vietnamese food outside of Vietnam available all along Victoria St.