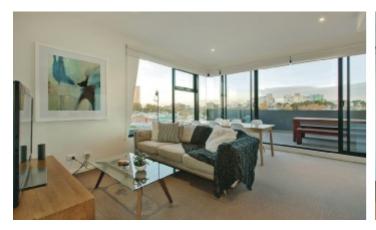

## City Views from this Entertainers' Paradise

Impressively connecting its bold designer open-plan living with a huge entertainers' balcony and traditional urban views that extend to the CBD and MCG, this large and superbly appointed two bedroom apartment is an authentic urban pad to tantalise the senses. Equipped with Caesar Stone benches and a broad breakfast bench, the open plan living combines functionality with aesthetics as it flows delightfully to the balcony and embraces the impressive views. With large robes in each bedroom, an ensuite, large main bathroom and European laundry, this spacious home also features secure video entry, basement parking and elevator access. Right on the edge of the city and surrounded by public transport options, the convenience here is second to none, as you can comfortably walk to all the shops, cafes, bars and restaurants on Bridge Rd, plus you have the best Vietnamese food outside of Vietnam available all along Victoria St.