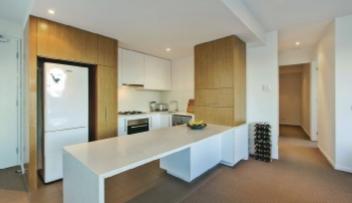

## City Views from this Entertainers' Paradise

Impressively connecting its bold designer open-plan living with a huge entertainers' balcony and traditional urban views that extend to the CBD and MCG, this large and superbly appointed two bedroom apartment is an authentic urban pad to tantalise the senses. Equipped with Caesar Stone benches and a broad breakfast bench, the open plan living combines functionality with aesthetics as it flows delightfully to the balcony and embraces the impressive views. With large robes in each bedroom, an ensuite, large main bathroom and European laundry, this spacious home also features secure video entry, basement parking and elevator access. Right on the edge of the city and surrounded by public transport options, the convenience here is second to none, as you can comfortably walk to all the shops, cafes, bars and restaurants on Bridge Rd, plus you have the best Vietnamese food outside of Vietnam available all along Victoria St.