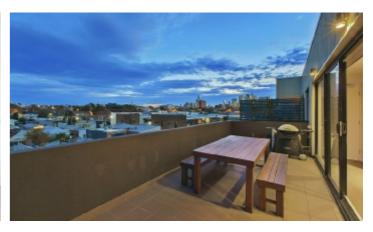

## City Views from this Entertainers' Paradise

Impressively connecting its bold designer open-plan living with a huge entertainers' balcony and traditional urban views that extend to the CBD and MCG, this large and superbly appointed two bedroom apartment is an authentic urban pad to tantalise the senses. Equipped with Caesar Stone benches and a broad breakfast bench, the open plan living combines functionality with aesthetics as it flows delightfully to the balcony and embraces the impressive views. With large robes in each bedroom, an ensuite, large main bathroom and European laundry, this spacious home also features secure video entry, basement parking and elevator access. Right on the edge of the city and surrounded by public transport options, the convenience here is second to none, as you can comfortably walk to all the shops, cafes, bars and restaurants on Bridge Rd, plus you have the best Vietnamese food outside of Vietnam available all along Victoria St.