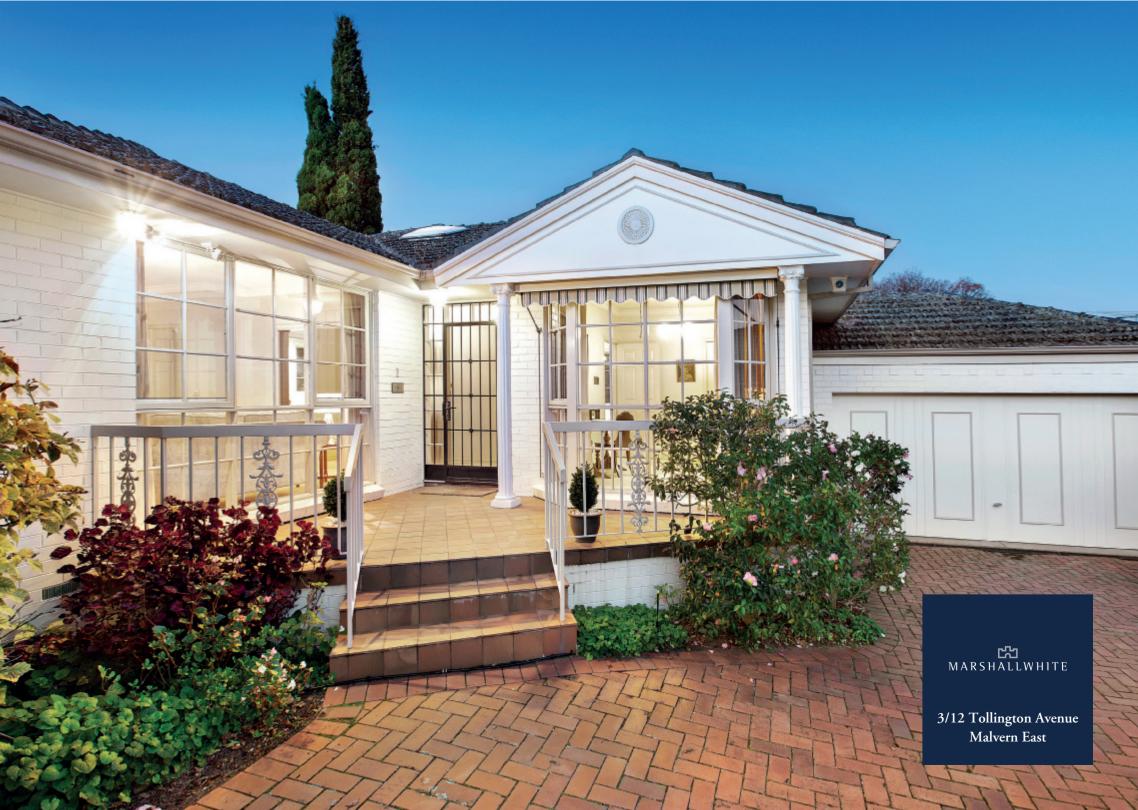

## Quality & Style Near Hedgeley Dene Gardens

This classic single freestanding level town residence, one of three, is perfectly placed at the rear providing a preferred quiet, secure & low maintenance living near Hedgeley Dene Gardens. The deceptively spacious, light-filled interior features living areas bathed in northern sunshine; with an entrance hall opening to a combined sitting/dining room plus an informal family room with a well-equipped kitchen & adjacent laundry leading to a sunny wrap-around courtyard garden with paved alfresco area. Complemented by 3-bedrooms, main with WIR/ensuite & a family bathroom. Incls. remote double garage with turning area.