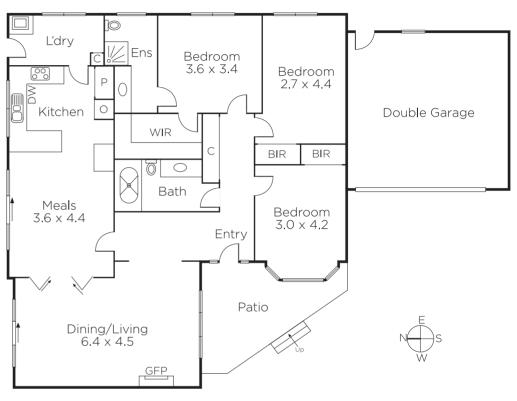

## Quality & Style Near Hedgeley Dene Gardens

This classic single freestanding level town residence, one of three, is perfectly placed at the rear providing a preferred quiet, secure & low maintenance living near Hedgeley Dene Gardens. The deceptively spacious, light-filled interior features living areas bathed in northern sunshine; with an entrance hall opening to a combined sitting/dining room plus an informal family room with a well-equipped kitchen & adjacent laundry leading to a sunny wrap-around courtyard garden with paved alfresco area. Complemented by 3-bedrooms, main with WIR/ensuite & a family bathroom. Incls. remote double garage with turning area.