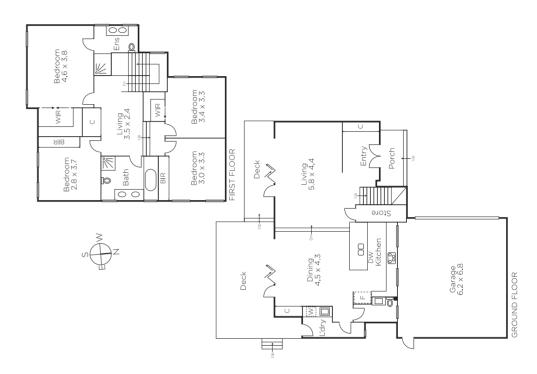

## Impressive Style in the Balwyn High Zone

Serenely set at the rear of a boutique enclave of just three, this stunning brand new contemporary residence's superbly proportioned, supremely stylish & sundrenched interior spaces deliver instant family appeal in the Balwyn High zone near Macleay Park, trams & North Balwyn Village. Timber floors flow through the hall to the generous open plan living/dining area & gourmet kitchen opening out to a private north garden. The main bedroom with stylish en-suite & walk in robe is complemented by 3 additional bedrooms (robes), chic bathroom & study nook. Includes alarm, powder-room, laundry & double garage.

3-12highburystreet-balwynnorth.com

4 🚍 2 🔠 2 🚍

Auction Saturday 17th March at 10.30am

Bei Cheng 0403 948 777 **Robert Ding** 0418 858 393

**Anton Zhouk** 0430 224 438

801 Glenferrie Road, Hawthorn

Disclaimer: Information provided is believed to be accurate as at the date of printing, no responsibility is taken for any errors or omissions. It is your responsibility to obtain independent, professional advice. Personal information collected from you is for security purposes and to contact you should the property sell prior to auction. We may use this information to provide you with other real estate services including referrals to authorised financial services? providers. Visit our website at www.marshallwhite.com.au for our privacy policy.