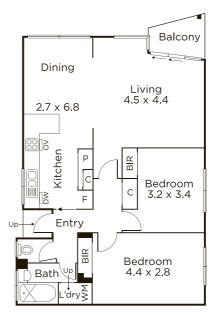

## A Huge Surprise with City Views

Full of surprises, this large (90sqm approx.), two bedroom, older-style apartment combines a dynamic urban lifestyle with breath-taking city views and the genuinely calming tranquillity of a back-of-the-block, tree-surrounded setting. The level of privacy and serenity, here, is almost surreal. Framing stunning CBD views, the home's modern kitchen/meals/living opens to a lovely balcony, whilst two deluxe-sized bedrooms each with robes and the bathroom is also large with separate WC. Importantly, for such a thriving urban position, there is parking and the unique privilege of opening onto exquisite communal gardens with a water feature. This dynamic position combines easy access to Glenferrie Rd and Swan St with excellent public transport and the ability to wander the banks of the Yarra River, while proximity to Swinburne University further enhances the investor appeal of this vibrant inner-urban apartment.