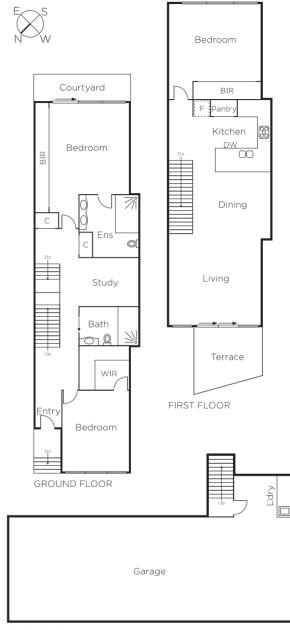

## Contemporary Beachfront Living

This striking townhouse designed by RotheLowman Architects & with its own street frontage to Masefield Avenue, embodies a sense of both luxury and comfort. Zoned spaces create relaxed living and dining, featuring floor to ceiling glass doors opening out to a sun drenched balcony with stunning water views and complemented by a gourmet kitchen with marble accents and Miele appliances. Comprising 3 spacious bedrooms, all with robes & the main featuring a sleek ensuite, this residence also features a convenient study area, a double garage with internal access, modern main bathroom, laundry & ample storage.