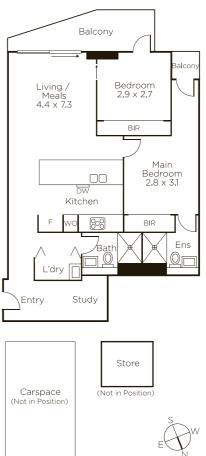

## Elmington: Two Bedroom plus Study

In a location loaded with lifestyle appeal, this two bedroom, two bathroom plus study apartment offers an exceptional low maintenance choice close to Camberwell Junction, Auburn Village and the Rivoli Cinema. French Oak herringbone laid flooring and stone finishes highlight attractive interiors including an open-plan living and dining domain with sliding doors opening to the balcony overlooking Fritsch Holzer Park. Smeg equipped kitchen with integrated dining table, master bedroom with ensuite and Juliet balcony plus secure video intercom, Euro laundry, second bathroom with rainfall shower heads, double glazing windows throughout, storage cage and secure basement parking further enhances the overall appeal of this home whilst year round comfort is achieved with reverse cycle AC in every room. Within walking distance to all modes of public transport, The Well Shopping Complex and Swinburne University.