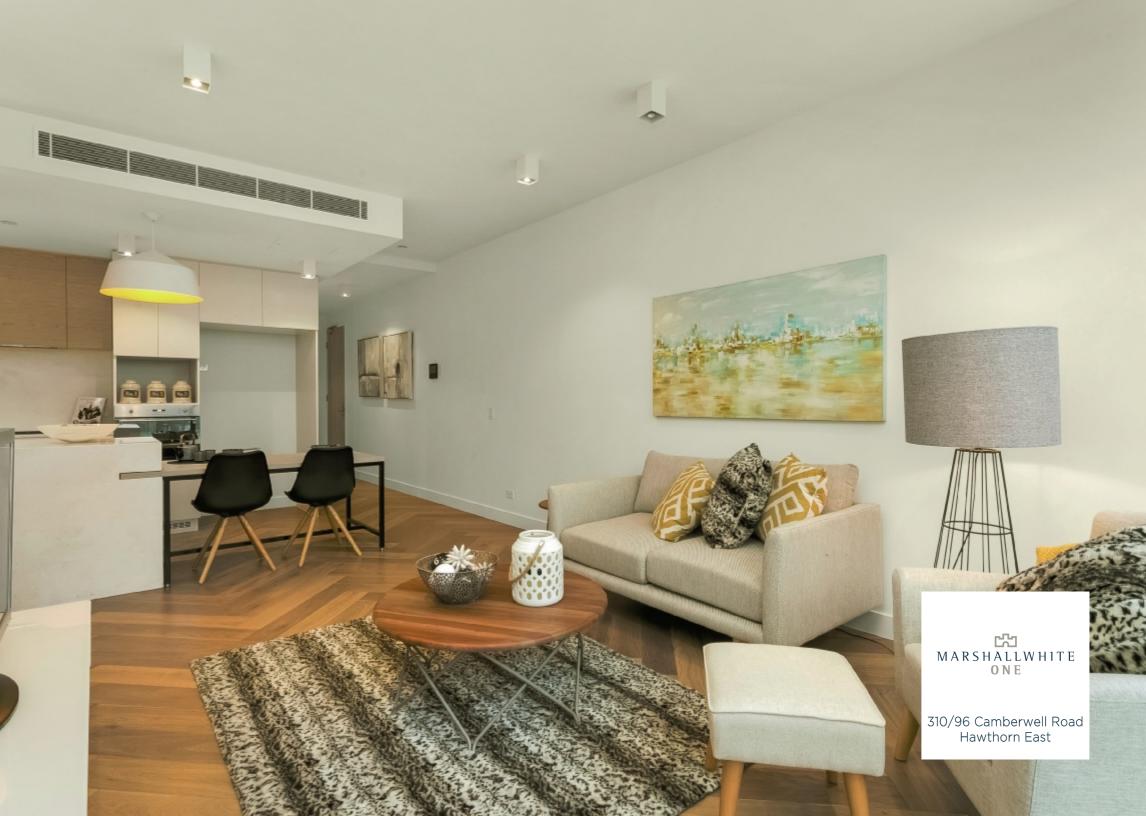

## Elmington: Two Bedroom plus Study

In a location loaded with lifestyle appeal, this two bedroom, two bathroom plus study apartment offers an exceptional low maintenance choice close to Camberwell Junction, Auburn Village and the Rivoli Cinema. French Oak herringbone laid flooring and stone finishes highlight attractive interiors including an open-plan living and dining domain with sliding doors opening to the balcony overlooking Fritsch Holzer Park. Smeg equipped kitchen with integrated dining table, master bedroom with ensuite and Juliet balcony plus secure video intercom, Euro laundry, second bathroom with rainfall shower heads, double glazing windows throughout, storage cage and secure basement parking further enhances the overall appeal of this home whilst year round comfort is achieved with reverse cycle AC in every room. Within walking distance to all modes of public transport, The Well Shopping Complex and Swinburne University.