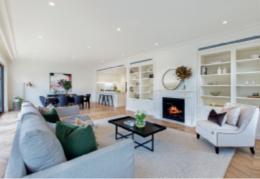

## Maison in Malvern - Limited Edition Living

Situated in Edition 1, the bespoke French inspired building designed by architect Christopher Doyle, this 3 bedroom first floor luxury apartment offers a compelling combination of traditional elegance and up-to-the minute contemporary finishes. Inside, the open plan living/dining area with its OFP, built-in cabinetry & adjacent gourmet kitchen sets the scene for sophisticated living with a large north facing balcony. Main bedroom, complete with WIR and full ensuite, two further bedrooms, one with ensuite & the other with adjacent bathroom, provide excellent accommodation. Features include security system, video intercom, basement parking for 2 cars and 2 large storage lockers.