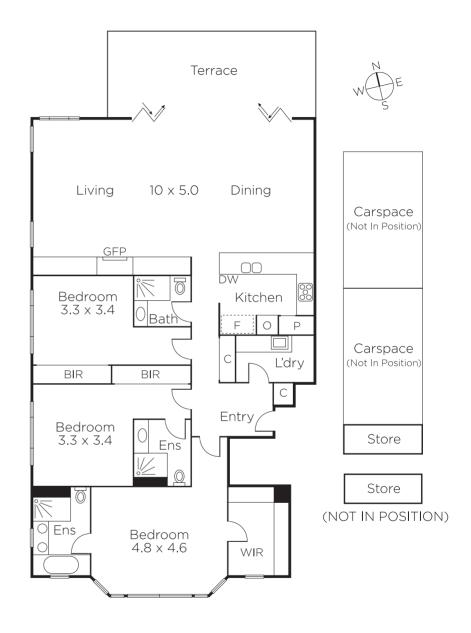

## Maison in Malvern - Limited Edition Living

Situated in Edition 1, the bespoke French inspired building designed by architect Christopher Doyle, this 3 bedroom first floor luxury apartment offers a compelling combination of traditional elegance and up-to-the minute contemporary finishes. Inside, the open plan living/dining area with its OFP, built-in cabinetry & adjacent gourmet kitchen sets the scene for sophisticated living with a large north facing balcony. Main bedroom, complete with WIR and full ensuite, two further bedrooms, one with ensuite & the other with adjacent bathroom, provide excellent accommodation. Features include security system, video intercom, basement parking for 2 cars and 2 large storage lockers.