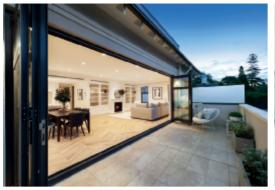

## Maison in Malvern - Limited Edition Living

Situated in Edition 1, the bespoke French inspired building designed by architect Christopher Doyle, this 3 bedroom first floor luxury apartment offers a compelling combination of traditional elegance and up-to-the minute contemporary finishes. Inside, the open plan living/dining area with its OFP, built-in cabinetry & adjacent gourmet kitchen sets the scene for sophisticated living with a large north facing balcony. Main bedroom, complete with WIR and full ensuite, two further bedrooms, one with ensuite & the other with adjacent bathroom, provide excellent accommodation. Features include security system, video intercom, basement parking for 2 cars and 2 large storage lockers.