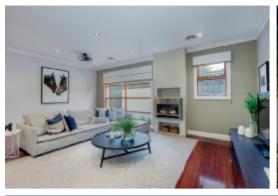

## Stylish and Spacious Serenity

Streaming with natural light, this sensational contemporary residence provides an exceptional footprint for family living & entertaining in a serene pocket close to Glen Iris station, schools, Gardiners Creek bike path & freeway access. An abundance of glass and timber define the wide hall, study/4th bedroom, spacious living room with gas fire, gourmet kitchen & dining area opening to the private garden with ample outdoor entertaining. The main bedroom with stylish ensuite & walk in robe is complemented by two additional bedrooms (robes) & bathroom. Includes powder-room, laundry & internally accessed double garage.