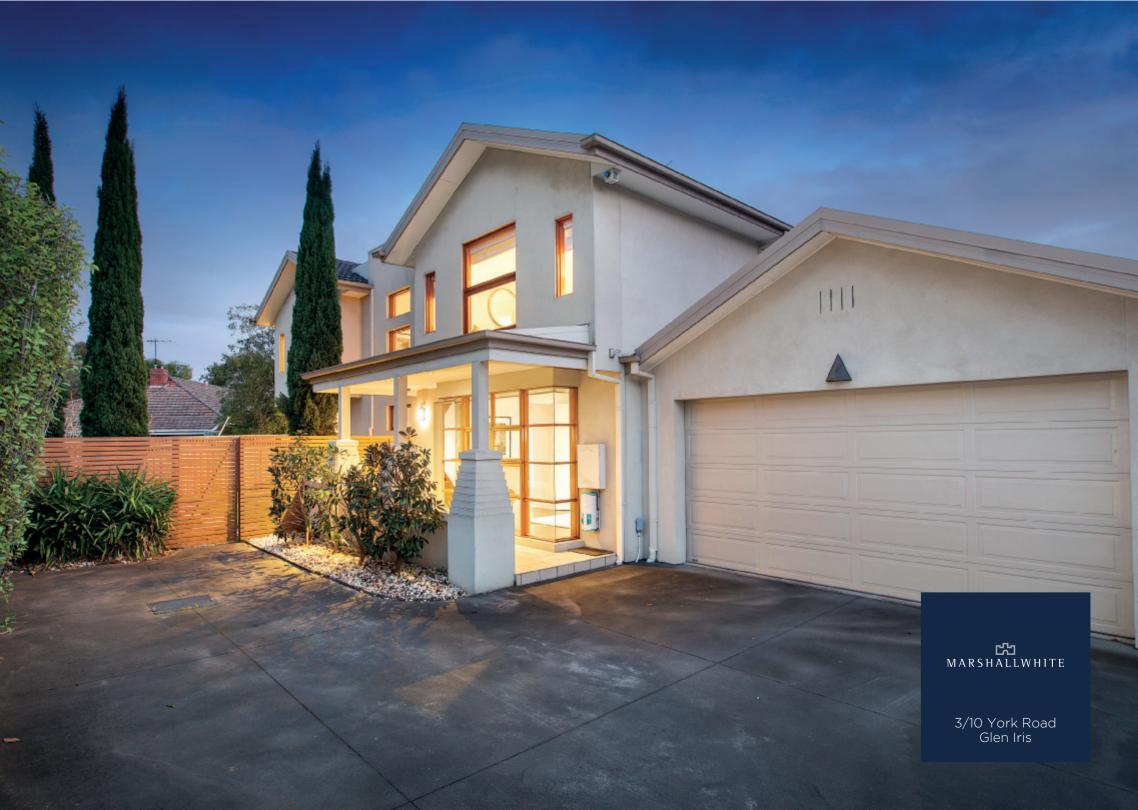

## Stylish and Spacious Serenity

Streaming with natural light, this sensational contemporary residence provides an exceptional footprint for family living & entertaining in a serene pocket close to Glen Iris station, schools, Gardiners Creek bike path & freeway access. An abundance of glass and timber define the wide hall, study/4th bedroom, spacious living room with gas fire, gourmet kitchen & dining area opening to the private garden with ample outdoor entertaining. The main bedroom with stylish ensuite & walk in robe is complemented by two additional bedrooms (robes) & bathroom. Includes powder-room, laundry & internally accessed double garage.