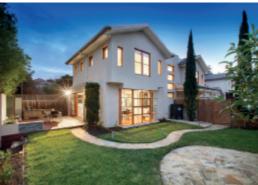

## Stylish and Spacious Serenity

Streaming with natural light, this sensational contemporary residence provides an exceptional footprint for family living & entertaining in a serene pocket close to Glen Iris station, schools, Gardiners Creek bike path & freeway access. An abundance of glass and timber define the wide hall, study/4th bedroom, spacious living room with gas fire, gourmet kitchen & dining area opening to the private garden with ample outdoor entertaining. The main bedroom with stylish ensuite & walk in robe is complemented by two additional bedrooms (robes) & bathroom. Includes powder-room, laundry & internally accessed double garage.