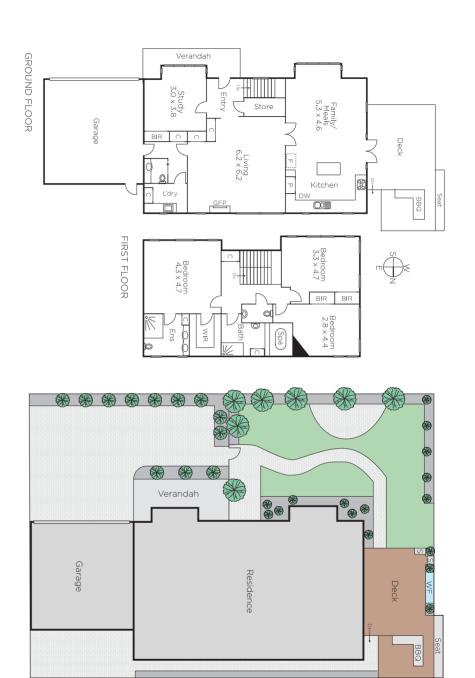

## Stylish and Spacious Serenity

Streaming with natural light, this sensational contemporary residence provides an exceptional footprint for family living & entertaining in a serene pocket close to Glen Iris station, schools, Gardiners Creek bike path & freeway access. An abundance of glass and timber define the wide hall, study/4th bedroom, spacious living room with gas fire, gourmet kitchen & dining area opening to the private garden with ample outdoor entertaining. The main bedroom with stylish ensuite & walk in robe is complemented by two additional bedrooms (robes) & bathroom. Includes powder-room, laundry & internally accessed double garage.