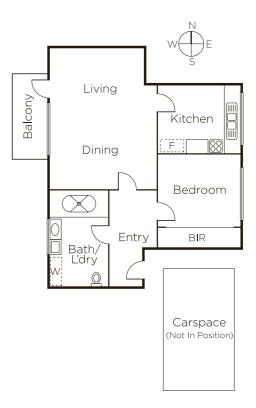

## Dynamic Inner-Urban Delight

This light-filled and maintenance-free, one bedroom apartment is peacefully situated on the first floor of this wonderfully convenient block of only seven. A pretty garden setting and undercover off street parking help create an attractive sun-dappled first impression for this well presented inner suburban home with first class investment credentials. The lounge/dining opens to a sunny west-facing balcony with a leafy aspect and connects seamlessly to a functional kitchen that is readily livable or lettable whilst offering easy scope for cosmetic improvement. Secure with intercom entry, the home also features heating, robes in the bedroom, a spacious bathroom and the highly-prized undercover parking. Leave the car at home and walk to High St, Hawksburn Village or even Chapel St for a first class selection of cafes, shops, boutiques, restaurants and bars, plus there are all modes of transport within easy reach as well.