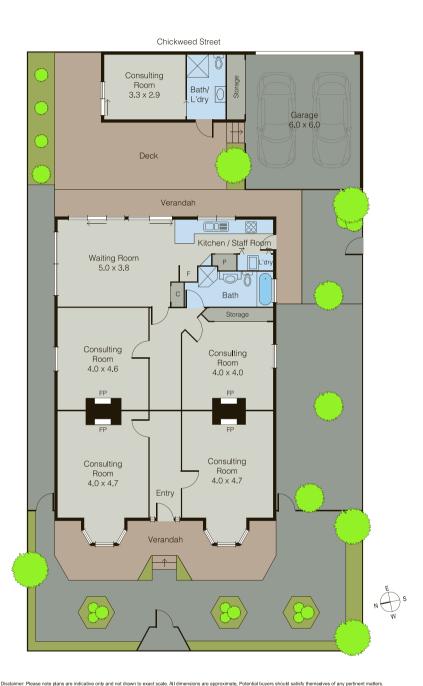

## 5日 2 2 2 二

- High profile position within meters from

Pakington Street shops, cafes and eateries - Renovated offering 5 separate consultation

rooms and two bathrooms

- Spacious galley style kitchen/staff room

offering ample storage and cooktops

- North/East undercover outdoor area

- Separate (5th) consultation room including bath and laundry facilities

- Total build area of 160 square meters plus 36 square meters of under roof garaging

- Land area of 430 square meters

- Period features throughout and charming street appeal, rear car parking

- Residential zoning 1 with planning permit for change of use to medical center and partial waiver of car parking