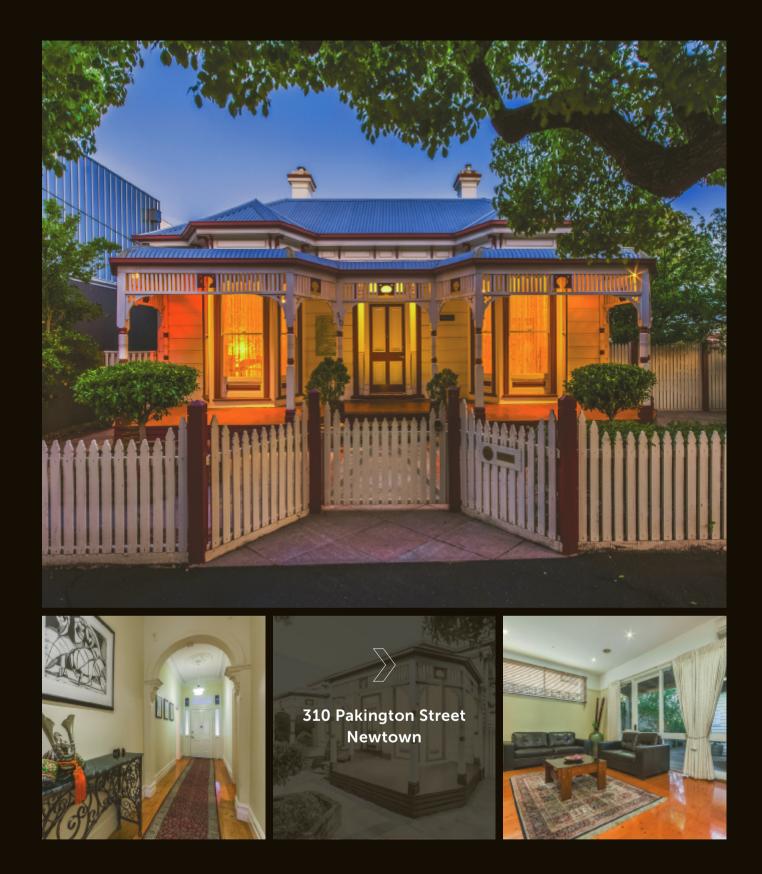

Grand Residence / Offices / Medical

## 310 Pakington Street Newtown

## 5日 2 2 2 二

- High profile position within meters from

Pakington Street shops, cafes and eateries - Renovated offering 5 separate consultation

rooms and two bathrooms

- Spacious galley style kitchen/staff room

offering ample storage and cooktops

- North/East undercover outdoor area

- Separate (5th) consultation room including bath and laundry facilities

- Total build area of 160 square meters plus 36 square meters of under roof garaging

- Land area of 430 square meters

- Period features throughout and charming street appeal, rear car parking

- Residential zoning 1 with planning permit for change of use to medical center and partial waiver of car parking