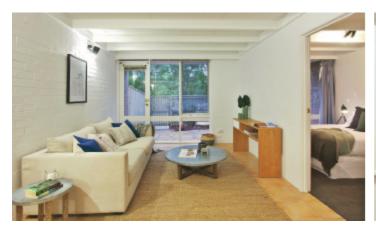

## 'Eden Court': Spacious Garden Apartment

A home that blissfully flows to a large rear courtyard with a pretty garden backdrop, whilst enjoying the benefits of an attractive communal garden at the front, this well-presented, two bedroom apartment has been freshly painted and carpeted, is ready to be moved-into or leased and is certain to generate broad appeal. Just metres from Wattletree Rd and enjoying a beautiful, tree-lined, streetscape, the home features an open-plan kitchen / meals / living which flows to a large paved courtyard and in-turn enjoys direct access to the block's secure parking bay. Also with front intercom entry, this secure ground-floor residence features robes in each bedroom and laundry facilities in the bathroom. Highly central, this terrific Glen Iris position allows you to wander to some outstanding cafes or restaurants, jump on a city-bound tram or enjoy the convenience of Malvern Central Shopping Centre just around the corner.