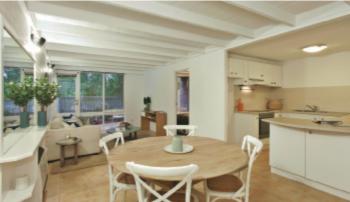

## 'Eden Court': Spacious Garden Apartment

A home that blissfully flows to a large rear courtyard with a pretty garden backdrop, whilst enjoying the benefits of an attractive communal garden at the front, this well-presented, two bedroom apartment has been freshly painted and carpeted, is ready to be moved-into or leased and is certain to generate broad appeal. Just metres from Wattletree Rd and enjoying a beautiful, tree-lined, streetscape, the home features an open-plan kitchen / meals / living which flows to a large paved courtyard and in-turn enjoys direct access to the block's secure parking bay. Also with front intercom entry, this secure ground-floor residence features robes in each bedroom and laundry facilities in the bathroom. Highly central, this terrific Glen Iris position allows you to wander to some outstanding cafes or restaurants, jump on a city-bound tram or enjoy the convenience of Malvern Central Shopping Centre just around the corner.