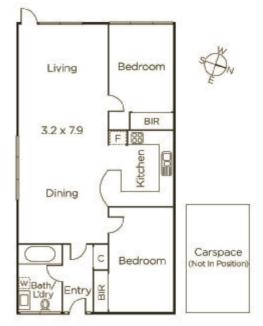

## 'Eden Court': Spacious Garden Apartment

A home that blissfully flows to a large rear courtyard with a pretty garden backdrop, whilst enjoying the benefits of an attractive communal garden at the front, this well-presented, two bedroom apartment has been freshly painted and carpeted, is ready to be moved-into or leased and is certain to generate broad appeal. Just metres from Wattletree Rd and enjoying a beautiful, tree-lined, streetscape, the home features an open-plan kitchen / meals / living which flows to a large paved courtyard and in-turn enjoys direct access to the block's secure parking bay. Also with front intercom entry, this secure ground-floor residence features robes in each bedroom and laundry facilities in the bathroom. Highly central, this terrific Glen Iris position allows you to wander to some outstanding cafes or restaurants, jump on a city-bound tram or enjoy the convenience of Malvern Central Shopping Centre just around the corner.