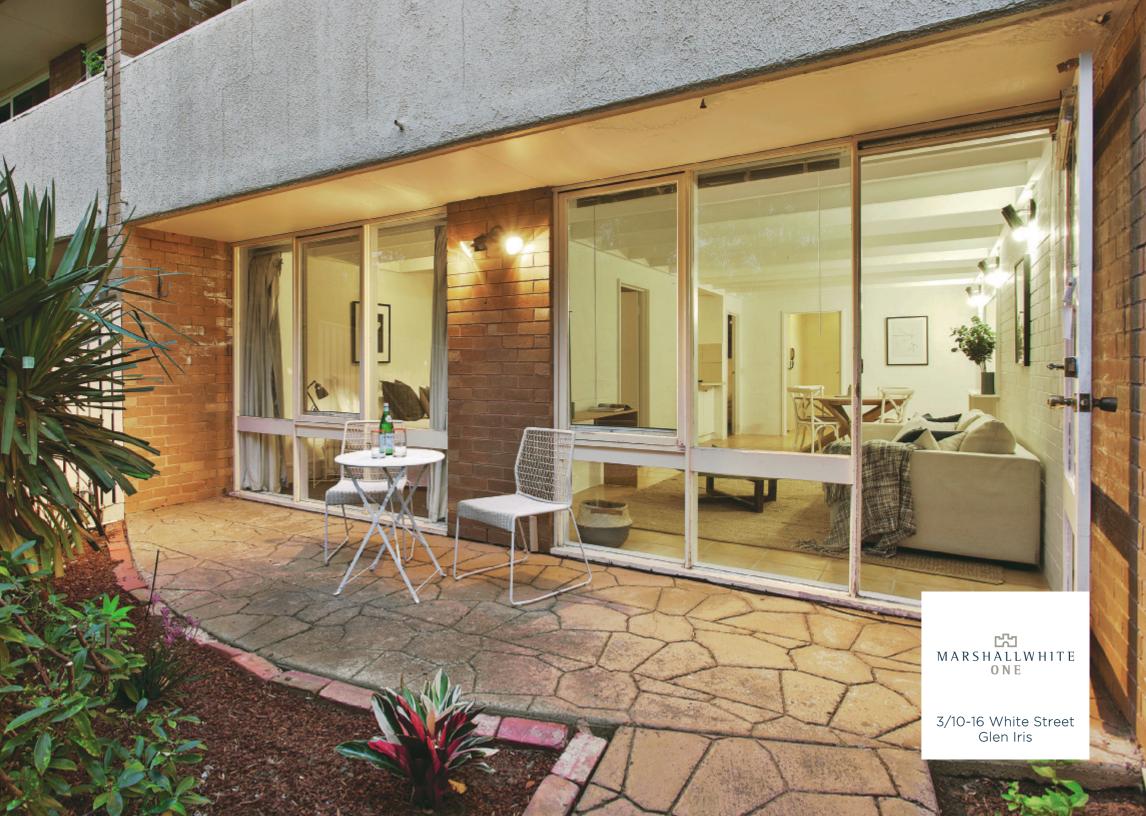

## 'Eden Court': Spacious Garden Apartment

A home that blissfully flows to a large rear courtyard with a pretty garden backdrop, whilst enjoying the benefits of an attractive communal garden at the front, this well-presented, two bedroom apartment has been freshly painted and carpeted, is ready to be moved-into or leased and is certain to generate broad appeal. Just metres from Wattletree Rd and enjoying a beautiful, tree-lined, streetscape, the home features an open-plan kitchen / meals / living which flows to a large paved courtyard and in-turn enjoys direct access to the block's secure parking bay. Also with front intercom entry, this secure ground-floor residence features robes in each bedroom and laundry facilities in the bathroom. Highly central, this terrific Glen Iris position allows you to wander to some outstanding cafes or restaurants, jump on a city-bound tram or enjoy the convenience of Malvern Central Shopping Centre just around the corner.