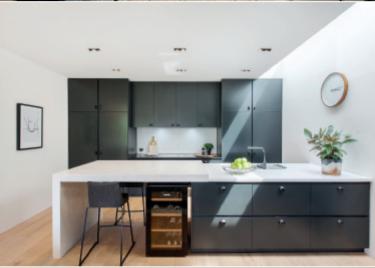

## "Fairleigh"

Brilliantly renovated throughout with incomparable designer flair, this stunning solid brick Edwardian residence's unexpectedly generous dimensions showcase the finest finishes, latest design trends and a seamless indoor-outdoor flow. Set within glorious landscaped gardens, the arched entrance hall featuring high ceilings and wide oak floors introduces an elegant sitting room with open fireplace. Appointed with bespoke joinery and fixtures, the expansive living and dining room features an open fireplace and sublime gourmet kitchen boasting stone benches, Miele appliances and integrated Liebherr fridge/freezer. Full width glass sliders open to the private north-facing bluestone paved garden with secure off street parking. The captivating main bedroom with walk in robe and designer en-suite is downstairs. Sky-lit oak stairs lead up to two additional double bedrooms with built in robes, a fitted study and stylish bathroom. Walking distance to Milton Gray Reserve, schools, Glenferrie Rd shops and restaurants and Malvern station, it also includes an alarm, Bose audio, powder-room, laundry and ample storage.