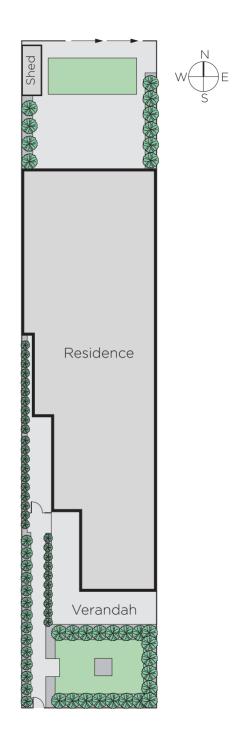

## "Fairleigh"

Brilliantly renovated throughout with incomparable designer flair, this stunning solid brick Edwardian residence's unexpectedly generous dimensions showcase the finest finishes, latest design trends and a seamless indoor-outdoor flow. Set within glorious landscaped gardens, the arched entrance hall featuring high ceilings and wide oak floors introduces an elegant sitting room with open fireplace. Appointed with bespoke joinery and fixtures, the expansive living and dining room features an open fireplace and sublime gourmet kitchen boasting stone benches, Miele appliances and integrated Liebherr fridge/freezer. Full width glass sliders open to the private north-facing bluestone paved garden with secure off street parking. The captivating main bedroom with walk in robe and designer en-suite is downstairs. Sky-lit oak stairs lead up to two additional double bedrooms with built in robes, a fitted study and stylish bathroom. Walking distance to Milton Gray Reserve, schools, Glenferrie Rd shops and restaurants and Malvern station, it also includes an alarm, Bose audio, powder-room, laundry and ample storage.