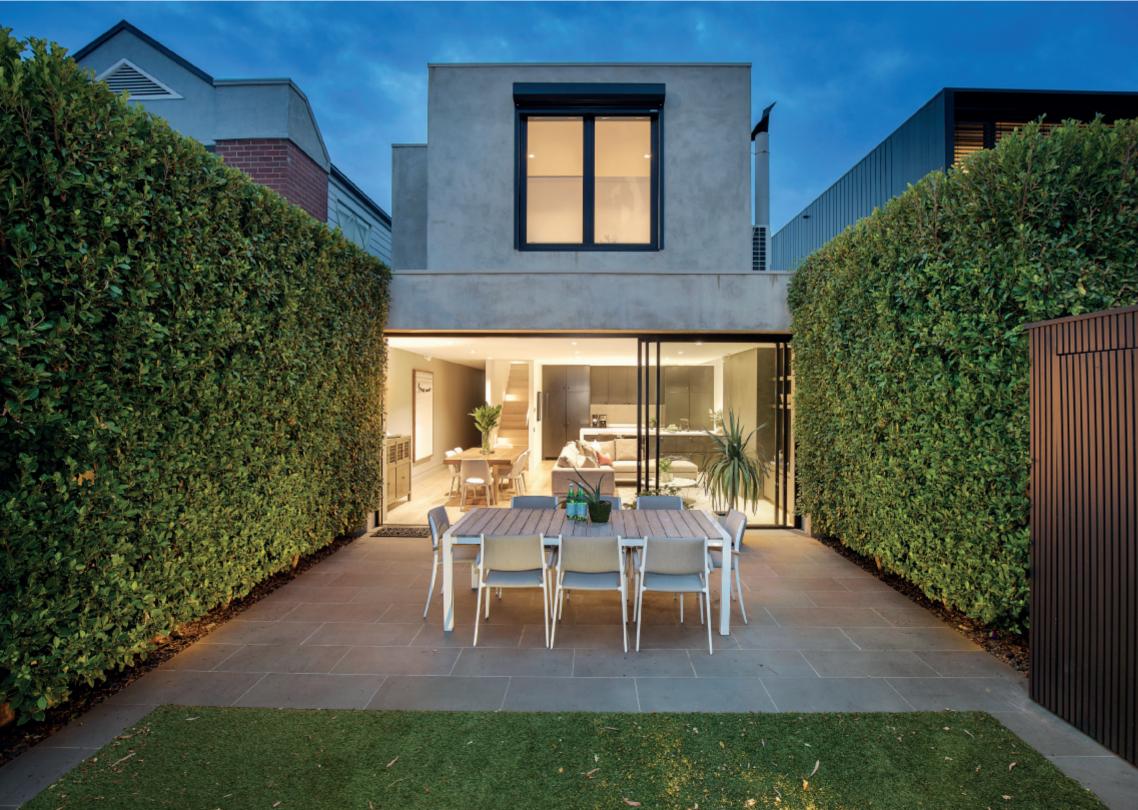

## "Fairleigh"

Brilliantly renovated throughout with incomparable designer flair, this stunning solid brick Edwardian residence's unexpectedly generous dimensions showcase the finest finishes, latest design trends and a seamless indoor-outdoor flow. Set within glorious landscaped gardens, the arched entrance hall featuring high ceilings and wide oak floors introduces an elegant sitting room with open fireplace. Appointed with bespoke joinery and fixtures, the expansive living and dining room features an open fireplace and sublime gourmet kitchen boasting stone benches, Miele appliances and integrated Liebherr fridge/freezer. Full width glass sliders open to the private north-facing bluestone paved garden with secure off street parking. The captivating main bedroom with walk in robe and designer en-suite is downstairs. Sky-lit oak stairs lead up to two additional double bedrooms with built in robes, a fitted study and stylish bathroom. Walking distance to Milton Gray Reserve, schools, Glenferrie Rd shops and restaurants and Malvern station, it also includes an alarm, Bose audio, powder-room, laundry and ample storage.