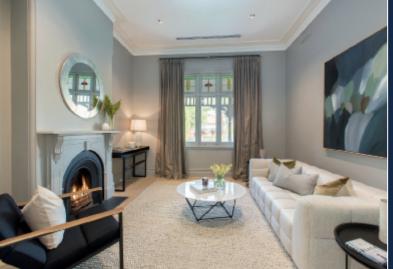

## "Fairleigh"

Brilliantly renovated throughout with incomparable designer flair, this stunning solid brick Edwardian residence's unexpectedly generous dimensions showcase the finest finishes, latest design trends and a seamless indoor-outdoor flow. Set within glorious landscaped gardens, the arched entrance hall featuring high ceilings and wide oak floors introduces an elegant sitting room with open fireplace. Appointed with bespoke joinery and fixtures, the expansive living and dining room features an open fireplace and sublime gourmet kitchen boasting stone benches, Miele appliances and integrated Liebherr fridge/freezer. Full width glass sliders open to the private north-facing bluestone paved garden with secure off street parking. The captivating main bedroom with walk in robe and designer en-suite is downstairs. Sky-lit oak stairs lead up to two additional double bedrooms with built in robes, a fitted study and stylish bathroom. Walking distance to Milton Gray Reserve, schools, Glenferrie Rd shops and restaurants and Malvern station, it also includes an alarm, Bose audio, powder-room, laundry and ample storage.