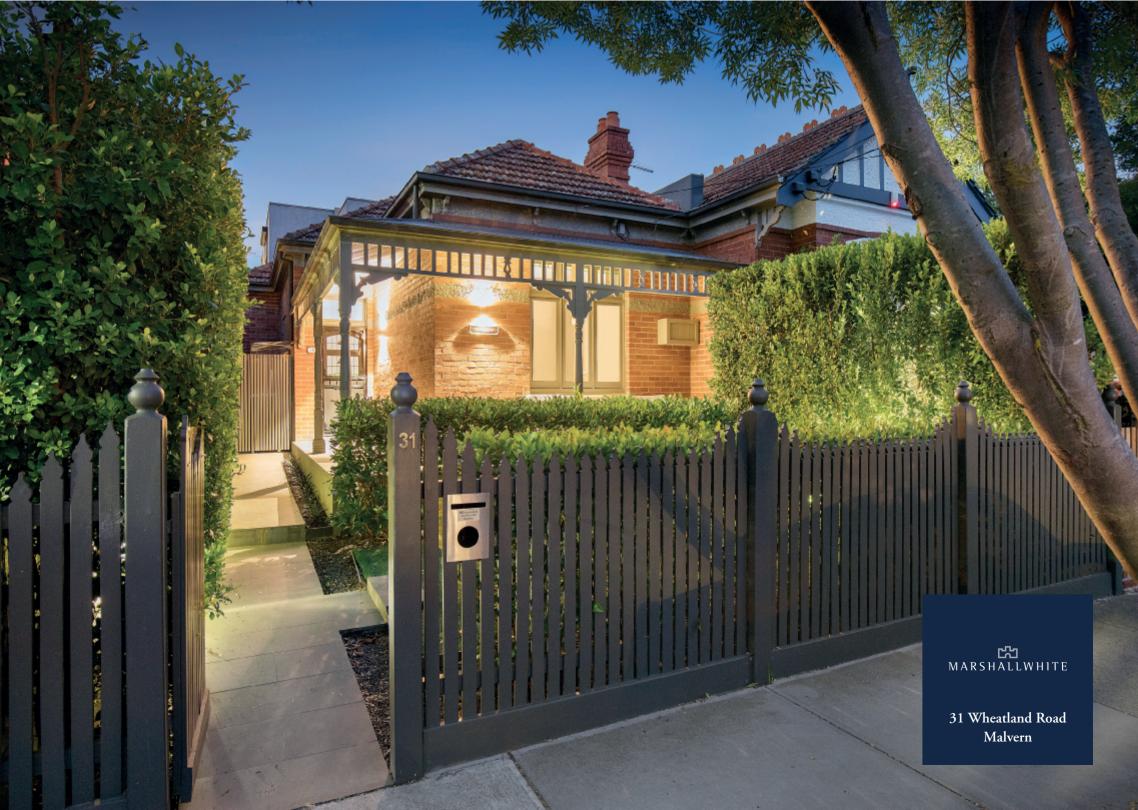

## "Fairleigh"

Brilliantly renovated throughout with incomparable designer flair, this stunning solid brick Edwardian residence's unexpectedly generous dimensions showcase the finest finishes, latest design trends and a seamless indoor-outdoor flow. Set within glorious landscaped gardens, the arched entrance hall featuring high ceilings and wide oak floors introduces an elegant sitting room with open fireplace. Appointed with bespoke joinery and fixtures, the expansive living and dining room features an open fireplace and sublime gourmet kitchen boasting stone benches, Miele appliances and integrated Liebherr fridge/freezer. Full width glass sliders open to the private north-facing bluestone paved garden with secure off street parking. The captivating main bedroom with walk in robe and designer en-suite is downstairs. Sky-lit oak stairs lead up to two additional double bedrooms with built in robes, a fitted study and stylish bathroom. Walking distance to Milton Gray Reserve, schools, Glenferrie Rd shops and restaurants and Malvern station, it also includes an alarm, Bose audio, powder-room, laundry and ample storage.