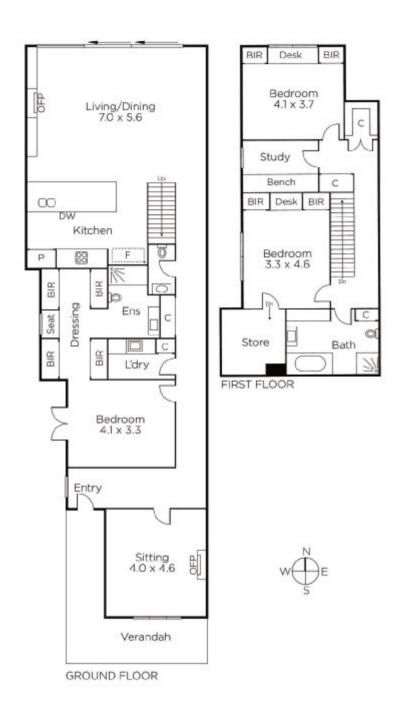

## "Fairleigh"

Brilliantly renovated throughout with incomparable designer flair, this stunning solid brick Edwardian residence's unexpectedly generous dimensions showcase the finest finishes, latest design trends and a seamless indoor-outdoor flow. Set within glorious landscaped gardens, the arched entrance hall featuring high ceilings and wide oak floors introduces an elegant sitting room with open fireplace. Appointed with bespoke joinery and fixtures, the expansive living and dining room features an open fireplace and sublime gourmet kitchen boasting stone benches, Miele appliances and integrated Liebherr fridge/freezer. Full width glass sliders open to the private north-facing bluestone paved garden with secure off street parking. The captivating main bedroom with walk in robe and designer en-suite is downstairs. Sky-lit oak stairs lead up to two additional double bedrooms with built in robes, a fitted study and stylish bathroom. Walking distance to Milton Gray Reserve, schools, Glenferrie Rd shops and restaurants and Malvern station, it also includes an alarm, Bose audio, powder-room, laundry and ample storage.