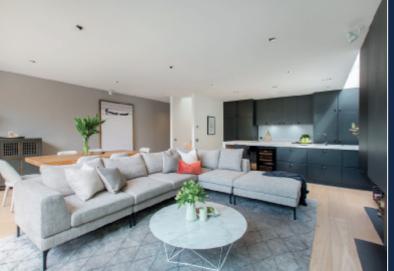

## "Fairleigh"

Brilliantly renovated throughout with incomparable designer flair, this stunning solid brick Edwardian residence's unexpectedly generous dimensions showcase the finest finishes, latest design trends and a seamless indoor-outdoor flow. Set within glorious landscaped gardens, the arched entrance hall featuring high ceilings and wide oak floors introduces an elegant sitting room with open fireplace. Appointed with bespoke joinery and fixtures, the expansive living and dining room features an open fireplace and sublime gourmet kitchen boasting stone benches, Miele appliances and integrated Liebherr fridge/freezer. Full width glass sliders open to the private north-facing bluestone paved garden with secure off street parking. The captivating main bedroom with walk in robe and designer en-suite is downstairs. Sky-lit oak stairs lead up to two additional double bedrooms with built in robes, a fitted study and stylish bathroom. Walking distance to Milton Gray Reserve, schools, Glenferrie Rd shops and restaurants and Malvern station, it also includes an alarm, Bose audio, powder-room, laundry and ample storage.