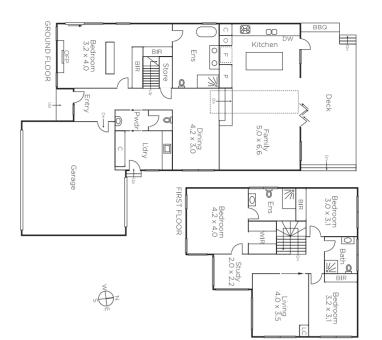

## Deluxe Revival with a Designer Edge

Experience the latest in streamlined style and spaciousness, perfectly located in one of Brighton East's finest streets. Precision planning shows in every luxurious space. Be the first to enjoy the fine revival, featuring three living and dining areas, four bedrooms, exceptional marble kitchen, and three bathrooms. Indooroutdoor living is idyllic with a pool and decks. Steel windows and doors add an urban edge, and oak floors, pivot front door, study area, barbecue, ample storage and a double garage simply enhance this prestige home. Central location near Dendy Village shops, Church St and schools.