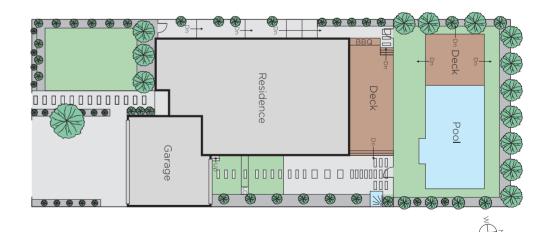

## Deluxe Revival with a Designer Edge

Experience the latest in streamlined style and spaciousness, perfectly located in one of Brighton East's finest streets. Precision planning shows in every luxurious space. Be the first to enjoy the fine revival, featuring three living and dining areas, four bedrooms, exceptional marble kitchen, and three bathrooms. Indooroutdoor living is idyllic with a pool and decks. Steel windows and doors add an urban edge, and oak floors, pivot front door, study area, barbecue, ample storage and a double garage simply enhance this prestige home. Central location near Dendy Village shops, Church St and schools.