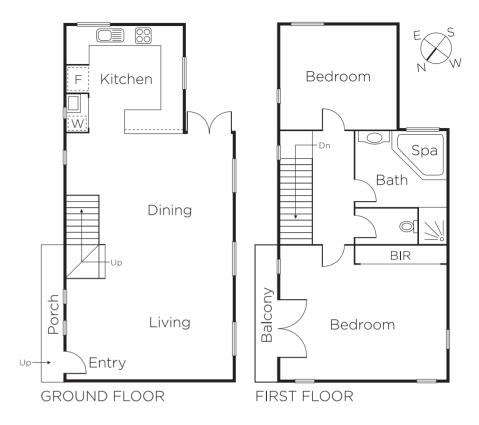

## Unparalleled City Views and a Rare Opportunity

This address encompasses the best of cosmopolitan living and delivers a rare option to realise meticulously prepared architectural plans for an executive family home. Existing two-bedroom accommodation comprises open-plan living that combine with a courtyard to deliver countless entertaining options. The distinctive alternate design creates a striking three-bedroom family home arranged across two levels, showcasing open-plan living and dining spaces that extend to an al fresco entertainment area. These plans have received City of Port Philip Council approval and only require a building permit.