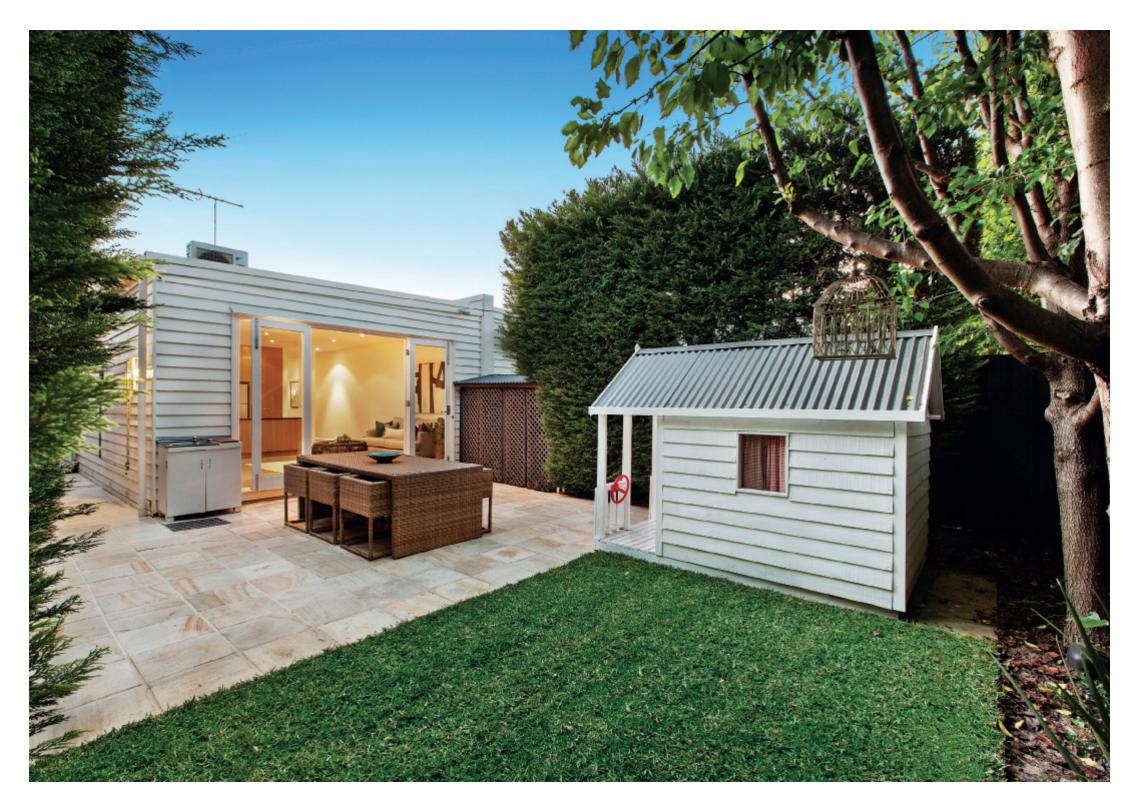

The wide entrance hall introduces three bedrooms, high ceilings, and a stylish bathroom. The superbly appointed European kitchen with stone benches and a light-filled, spacious living and dining room open through bi-fold doors to a gorgeous private north-facing garden oasis surrounded by leafy hedges and Manchurian Pears and boasting a large stone entertaining terrace.

Walking distance to Victory Square, Orrong Park, Beatty Ave, Toorak station, High St shops and restaurants and schools, it also includes a Euro-laundry and pull down attic storage.

31newstreet-armadale.com