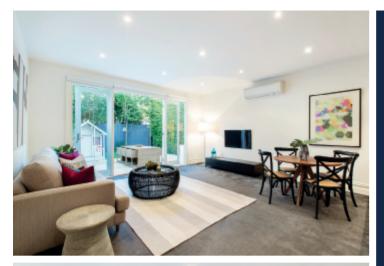

The wide entrance hall introduces three bedrooms, high ceilings, and a stylish bathroom. The superbly appointed European kitchen with stone benches and a light-filled, spacious living and dining room open through bi-fold doors to a gorgeous private north-facing garden oasis surrounded by leafy hedges and Manchurian Pears and boasting a large stone entertaining terrace.