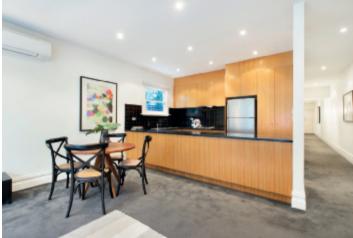

The wide entrance hall introduces three bedrooms, high ceilings, and a stylish bathroom. The superbly appointed European kitchen with stone benches and a light-filled, spacious living and dining room open through bi-fold doors to a gorgeous private north-facing garden oasis surrounded by leafy hedges and Manchurian Pears and boasting a large stone entertaining terrace.