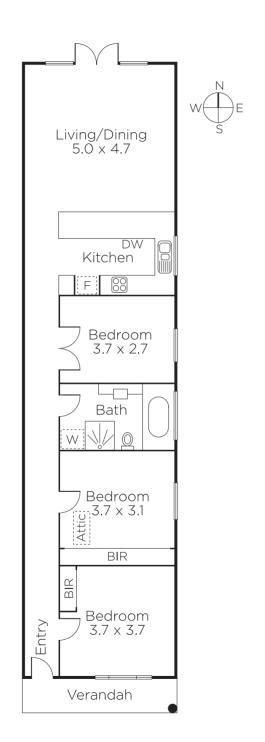

The wide entrance hall introduces three bedrooms, high ceilings, and a stylish bathroom. The superbly appointed European kitchen with stone benches and a light-filled, spacious living and dining room open through bi-fold doors to a gorgeous private north-facing garden oasis surrounded by leafy hedges and Manchurian Pears and boasting a large stone entertaining terrace.

Walking distance to Victory Square, Orrong Park, Beatty Ave, Toorak station, High St shops and restaurants and schools, it also includes a Euro-laundry and pull down attic storage.

31newstreet-armadale.com