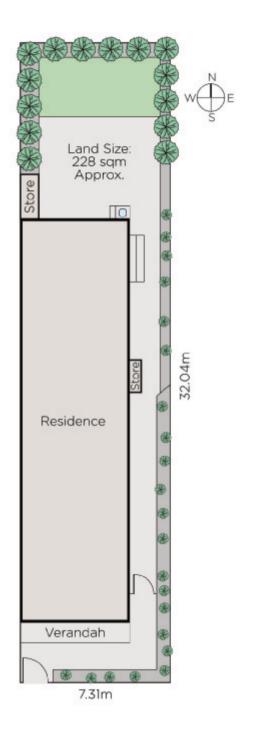

## Serene, Stylish, Single Level Appeal

Perfectly situated for a tranquil, peaceful lifestyle yet offering close proximity to every Armadale amenity, this picturesque Victorian residence's stunning indoor and outdoor dimensions deliver irresistible single level appeal.

The wide entrance hall introduces three bedrooms, high ceilings, and a stylish bathroom. The superbly appointed European kitchen with stone benches and a light-filled, spacious living and dining room open through bi-fold doors to a gorgeous private north-facing garden oasis surrounded by leafy hedges and Manchurian Pears and boasting a large stone entertaining terrace.