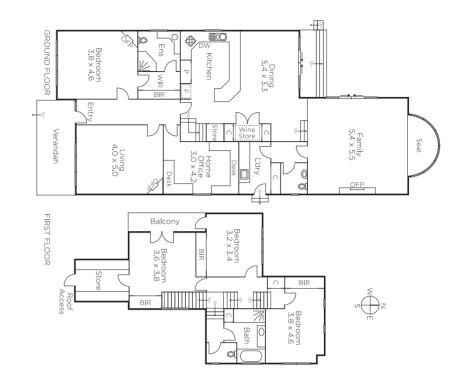

## Hampton Grandeur in a Prized Location

Contemporary spaciousness, original grandeur and superb street appeal await in central Hampton, metres from cafes and near schools and transport. "Silverton" retains its elegance and matches it with a large family room, classic lounge, well-designed study with three workstations, and a generous kitchen. Indoor-outdoor design is inspired, with the family room and dining area opening onto a deck, pool and leafy garden. Four bedrooms include a ground-floor main, with the most recent renovations in 2017. Look forward to summers by the pool, open fires during winter, and a design that can adapt as your family needs change.