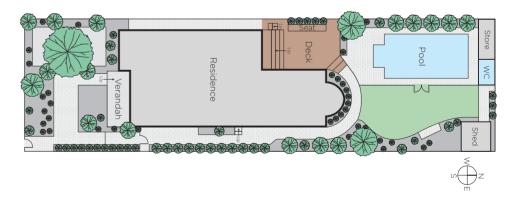

## Hampton Grandeur in a Prized Location

Contemporary spaciousness, original grandeur and superb street appeal await in central Hampton, metres from cafes and near schools and transport. "Silverton" retains its elegance and matches it with a large family room, classic lounge, well-designed study with three workstations, and a generous kitchen. Indoor-outdoor design is inspired, with the family room and dining area opening onto a deck, pool and leafy garden. Four bedrooms include a ground-floor main, with the most recent renovations in 2017. Look forward to summers by the pool, open fires during winter, and a design that can adapt as your family needs change.