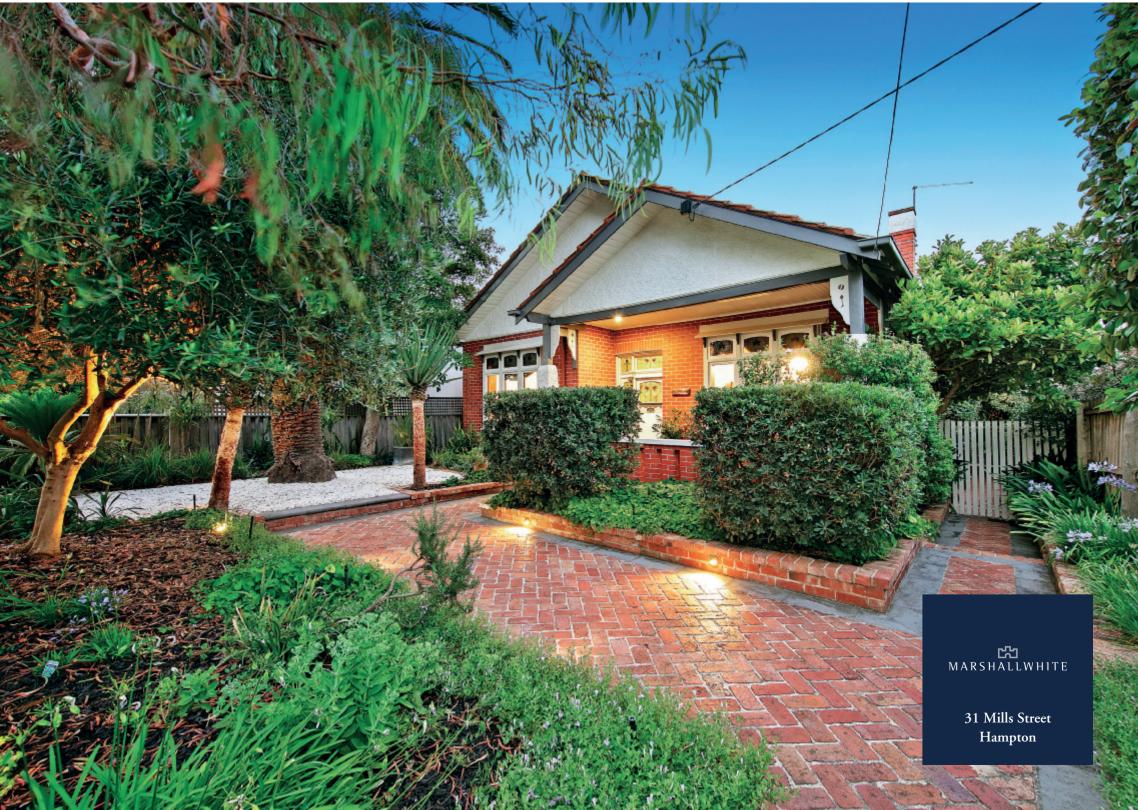

## Hampton Grandeur in a Prized Location

Contemporary spaciousness, original grandeur and superb street appeal await in central Hampton, metres from cafes and near schools and transport. "Silverton" retains its elegance and matches it with a large family room, classic lounge, well-designed study with three workstations, and a generous kitchen. Indoor-outdoor design is inspired, with the family room and dining area opening onto a deck, pool and leafy garden. Four bedrooms include a ground-floor main, with the most recent renovations in 2017. Look forward to summers by the pool, open fires during winter, and a design that can adapt as your family needs change.