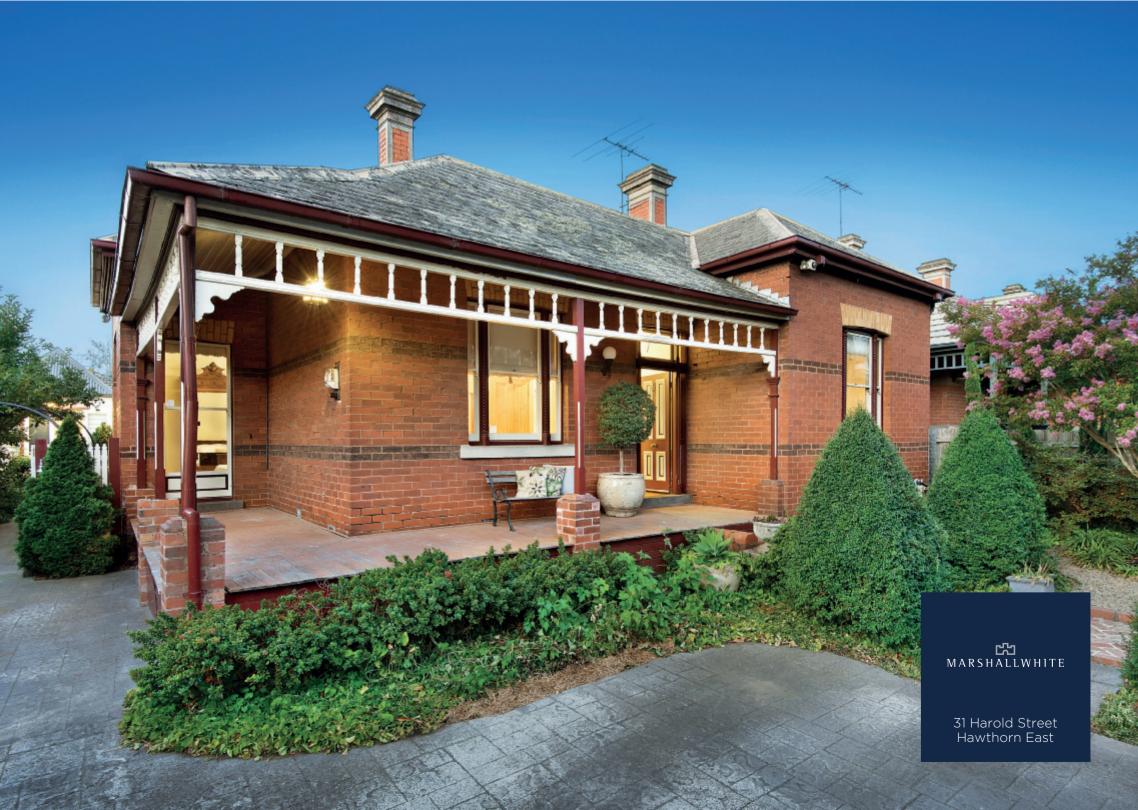

## Classic Victorian, Lifestyle Location

This gracious tuck-point brick Victorian family residence showcases superb authentic period features. Currently configured as 4-bedrooms, main with WIR plus period-style ensuite. A rear double brick extension complements the original brickwork & features a period-style family bathroom & laundry plus an expansive family living & dining room incorporating a warm timber/granite kitchen with bay windows; leading to northern garden with deck, paved entertaining area & brick Pizza oven. Plus an external study, home office or retreat & adjoining storage/ workshop. Incls. Hydronic heating & evap/cooling, OFPs & OSP.