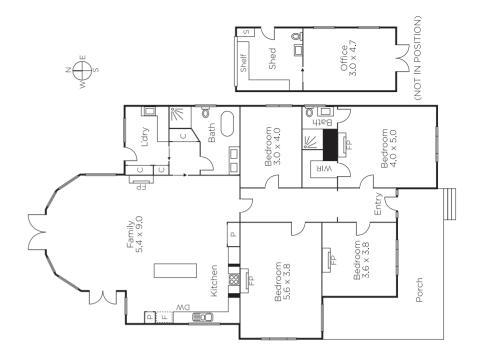

## Classic Victorian, Lifestyle Location

This gracious tuck-point brick Victorian family residence showcases superb authentic period features. Currently configured as 4-bedrooms, main with WIR plus period-style ensuite. A rear double brick extension complements the original brickwork & features a period-style family bathroom & laundry plus an expansive family living & dining room incorporating a warm timber/granite kitchen with bay windows; leading to northern garden with deck, paved entertaining area & brick Pizza oven. Plus an external study, home office or retreat & adjoining storage/ workshop. Incls. Hydronic heating & evap/cooling, OFPs & OSP.