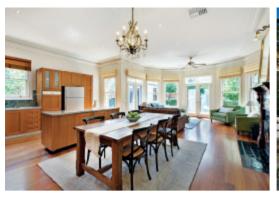

## Classic Victorian, Lifestyle Location

This gracious tuck-point brick Victorian family residence showcases superb authentic period features. Currently configured as 4-bedrooms, main with WIR plus period-style ensuite. A rear double brick extension complements the original brickwork & features a period-style family bathroom & laundry plus an expansive family living & dining room incorporating a warm timber/granite kitchen with bay windows; leading to northern garden with deck, paved entertaining area & brick Pizza oven. Plus an external study, home office or retreat & adjoining storage/ workshop. Incls. Hydronic heating & evap/cooling, OFPs & OSP.