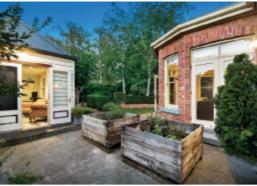

## Classic Victorian, Lifestyle Location

This gracious tuck-point brick Victorian family residence showcases superb authentic period features. Currently configured as 4-bedrooms, main with WIR plus period-style ensuite. A rear double brick extension complements the original brickwork & features a period-style family bathroom & laundry plus an expansive family living & dining room incorporating a warm timber/granite kitchen with bay windows; leading to northern garden with deck, paved entertaining area & brick Pizza oven. Plus an external study, home office or retreat & adjoining storage/ workshop. Incls. Hydronic heating & evap/cooling, OFPs & OSP.