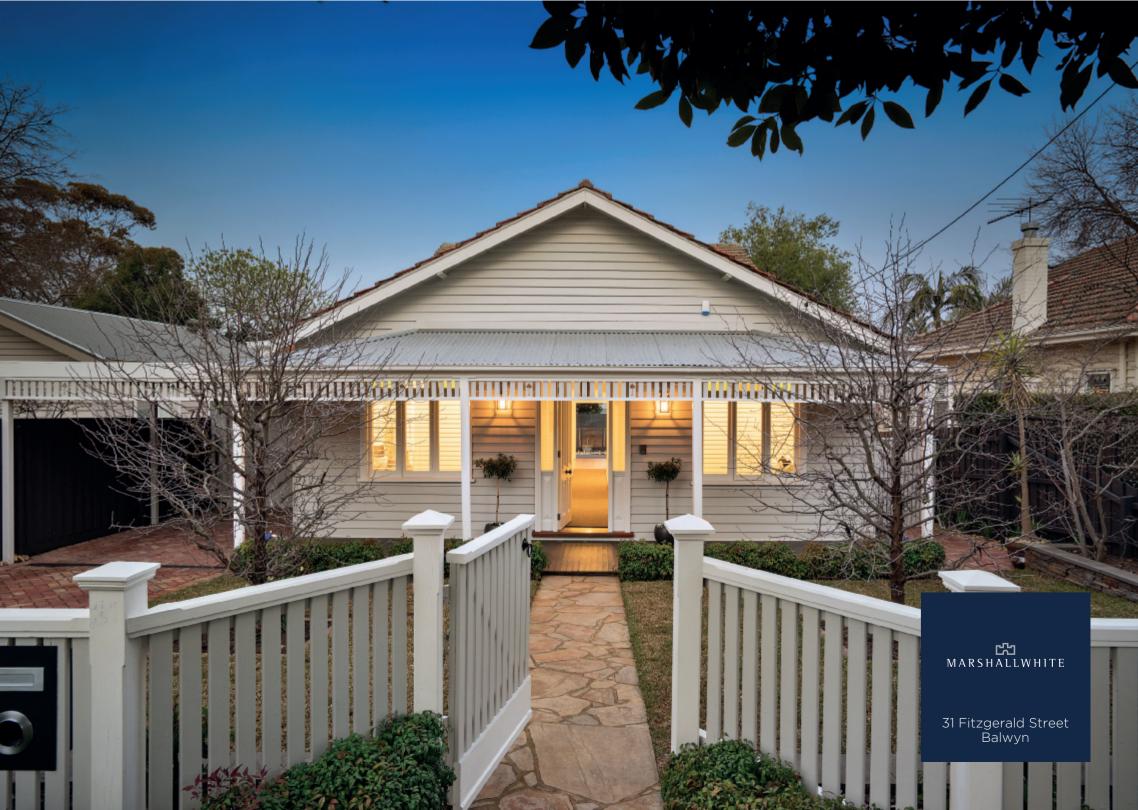

## Family Living at its Finest

Superbly renovated/extended family home features a flowing floor plan over 2levels, comprising wide hallway, 4-zoned bedrooms, main/WIR/ensuite, upstairs retreat, bathroom & Dandenong Ranges views. Plus a sitting room, p/room, laundry and fitted study opening to a sunny northern courtyard. An expansive family domain with sleek CaesarStone/Euro kitchen (WIP) opens to a deck overlooking pool & outdoor dining. Incls alarm, v/intercom, hydronic heating, d/ vacuum, R/C air-conditioners, ample under-house/shed storage, carport+OSP.