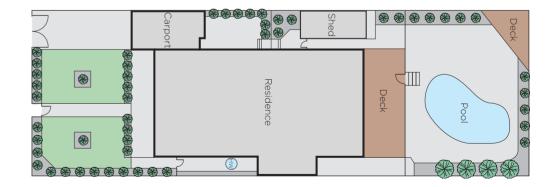

## Family Living at its Finest

Superbly renovated/extended family home features a flowing floor plan over 2levels, comprising wide hallway, 4-zoned bedrooms, main/WIR/ensuite, upstairs retreat, bathroom & Dandenong Ranges views. Plus a sitting room, p/room, laundry and fitted study opening to a sunny northern courtyard. An expansive family domain with sleek CaesarStone/Euro kitchen (WIP) opens to a deck overlooking pool & outdoor dining. Incls alarm, v/intercom, hydronic heating, d/ vacuum, R/C air-conditioners, ample under-house/shed storage, carport+OSP.