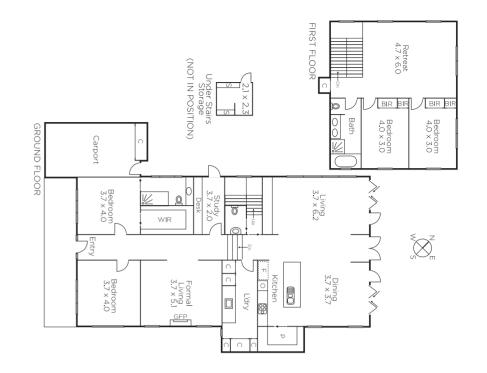

## Family Living at its Finest

Superbly renovated/extended family home features a flowing floor plan over 2levels, comprising wide hallway, 4-zoned bedrooms, main/WIR/ensuite, upstairs retreat, bathroom & Dandenong Ranges views. Plus a sitting room, p/room, laundry and fitted study opening to a sunny northern courtyard. An expansive family domain with sleek CaesarStone/Euro kitchen (WIP) opens to a deck overlooking pool & outdoor dining. Incls alarm, v/intercom, hydronic heating, d/ vacuum, R/C air-conditioners, ample under-house/shed storage, carport+OSP.